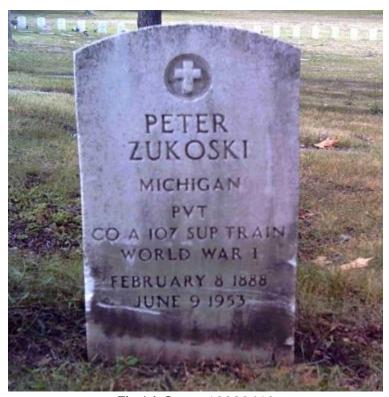

Find A Grave record: 18338418 – presence on Tuscania indicated in flower

| Burial location: Grand Rapids, Kent MI Cemetery: Grand Rapids Veterans Home Tombstone: veteran tombstone: Michigan Pvt Co A 107 Sup Train WWI |
|-----------------------------------------------------------------------------------------------------------------------------------------------|
| Father:<br>Find A Grave:                                                                                                                      |
| Mother: Find A Grave: Parents' marriage:                                                                                                      |
| Spouse: Spouse Find A Grave: Marriage:                                                                                                        |
| Children:                                                                                                                                     |
| Siblings:  • Mary Zukoski, residing in Kalwar, Russia, while Peter sailed to & returned from war                                              |
| Notes:                                                                                                                                        |
| Pre-war:                                                                                                                                      |
| Wartime:                                                                                                                                      |
| Post-war:                                                                                                                                     |