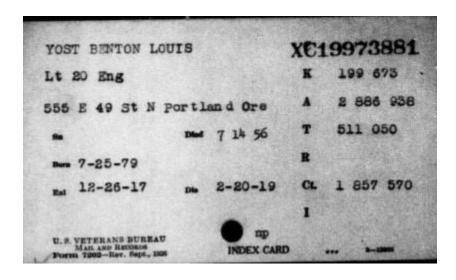

be to be to  part I was to be to be to be to  part I was to be to be to be to  part I was to be to be to be to  and to be to be to be to be to  and to be to be to be to be to  and to be to be to be to be to  and to be to be to be to be to  and to be to be to be to be to  and to be to be to be to be to  and to be to be to be to be to be to  and to be to be to be to be to be to be to  and to be to be to be to be to be to be to  and to be to        | (G): C (G | T. DIS SP. LEN SEA      | DESCRIBE HOLD M.D.            | int of the state o | T CONTROL TO CONTROL T | D. 1955                      | month.           |

OR death record of Benton Louis Yost - <a href="https://www.ancestry.com/discoveryui-content/view/129350:61675">https://www.ancestry.com/discoveryui-content/view/129350:61675</a>



https://www.familysearch.org/ark:/61903/3:1:3Q9M-C3M8-14GF-9?mode=g&cc=2968245&personaUrl=%2Fark%3A%2F61903%2F1%3A1%3AW3ZV-Z5PZ

#### **Benton Louis Yost**

Military • Oregon, World War I, County Military Service Records, 1919-1920

Name Benton Louis Yost

Residence Place Portland, Oregon

Birth Date 25 Jul 1879

Birthplace Brookville, Jefferson, Pennsylvania

Military Final Rank 1st Lieutenant

Military Service Branch Army

Father's Name Garon Yost

Father's Birth Date 1857

Father's Birthplace Pennsylvania

Mother's Name Catherine Shobert

Mother's Birthplace Pennsylvania

Spouse's Name Gertrude Atwood Cone

Marriage Date 1900

Event Type Military Service

Event Date 18 Dec 1917

Event Place Portland, Washington, Oregon, United

States

Event Place (Original) Portland, Oregon

https://