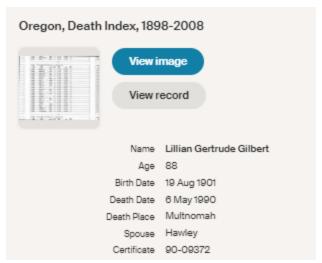

## Yost, Benton Louis 1879 PA – 1956 OR

Benton Louis Yost – "The Timberman," vol. 19, Feb 1918, p 492 https://books.google.com/books?id=-

FMhAQAAMAAJ&pg=PA240&lpg=PA240&dq="george+nelson+bjork"&source=bl&ots=Z8JzX 5dL0r&sig=ACfU3U0QDf5SZqI2Vk3AnclIIFzAFaFh3Q&hl=en&ppis=\_e&sa=X&ved=2ahUKE wj-k9PUoY3nAhWZBc0KHet5Co4Q6AEwB3oECAgQAQ#v=onepage&q="george nelson bjork"&f=false