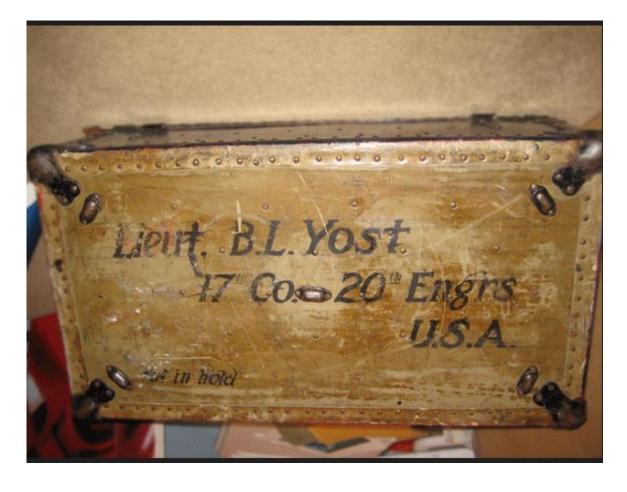

## Yost, Benton Louis 1879 PA – 1956 OR



Benton Louis Yost – "The Timberman," vol. 19, Feb 1918, p 492 https://books.google.com/books?id=-

FMhAQAAMAAJ&pg=PA240&lpg=PA240&dq="george+nelson+bjork"&source=bl&ots=Z8JzX 5dL0r&sig=ACfU3U0QDf5SZqI2Vk3AnclIIFzAFaFh3Q&hl=en&ppis=\_e&sa=X&ved=2ahUKE wj-k9PUoY3nAhWZBc0KHet5Co4Q6AEwB3oECAgQAQ#v=onepage&q="george nelson bjork"&f=false



"The Oregonian" (Portland OR) Monday 11 Feb 1918 p 4 - https://www.newspapers.com/image/1082683142/



### WWI trunk – courtesy of Steven Schwartz of Renton WA

| -            |