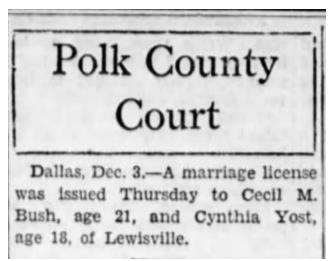

|

OR death record of Teresa Ruth Yost Blackie Bullis -

https://www.ancestry.com/discoveryui-content/view/174574:61675

# Mrs. Teresa Bullis

DALLAS — Mrs. Teresa Ruth Bullis, a resident of Dallas and Kings Valley for many years before moving to Portland last year, died Tuesday in a Portland hospital.

Services will be 2 p.m. Saturday in Bolman Mortuary. Burial will be in Dallas Cemetery.

Mrs. Bullis leaves a widower, John Bullis, and one daughter, Mrs. Alice R. Blackie, Portland; four sisters, Mrs. Hazel Russell, Mrs. Cynthia Bush and Mrs. Virginia Jackson, all of Salem, and Mrs. Edna Aldrich, Oregon City; two brothers, William Yost, Eugene, and Grover Yost, Dallas.

Half-sister Teresa Ruth Yost Bullis (1901-1962) – "Salem (OR) Statesman Journal" Friday 13 Apr 1962 p 9



Half-sister Cynthia Yost Bush (1911-1970) – "Salem (OR) Capital Journal" Saturday 3 Dec 1927 p 3

|                                                   | CUIT COURT OF THE STATE OF OREGON                                                         |
|---------------------------------------------------|-------------------------------------------------------------------------------------------|
| For th                                            | ne County of CURRY                                                                        |
| IN THE MATTER OF THE<br>REGISTRATION OF THE BIRTH | ) No. 110                                                                                 |
| of                                                | DECREE FOR