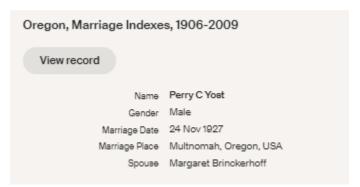

## Yost, Benton Louis 1879 PA – 1956 OR

Benton Louis Yost – "The Timberman," vol. 19, Feb 1918, p 492 https://books.google.com/books?id=-

FMhAQAAMAAJ&pg=PA240&lpg=PA240&dq="george+nelson+bjork"&source=bl&ots=Z8JzX 5dL0r&sig=ACfU3U0QDf5SZqI2Vk3AnclIIFzAFaFh3Q&hl=en&ppis=\_e&sa=X&ved=2ahUKE wj-k9PUoY3nAhWZBc0KHet5Co4Q6AEwB3oECAgQAQ#v=onepage&q="george nelson bjork"&f=false