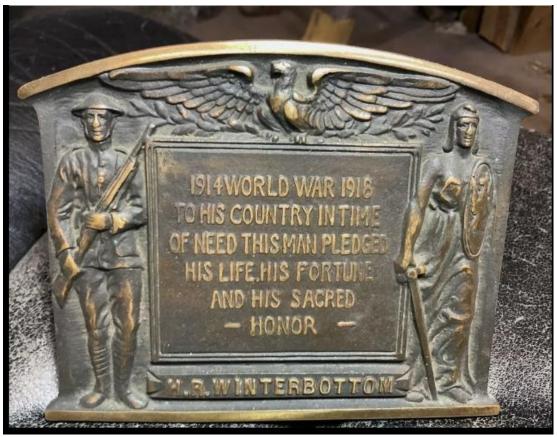

in 1949's Story of Seabiscuit, with Shirley Temple.

Above text from Marilyn C. Gahm's "The Sinking of the Tuscania" page 383

"To his country in time of need this man pledged his life, his fortune and his sacred honor"
- Find A Grave of Howard Roy Winterbottom – 54163359