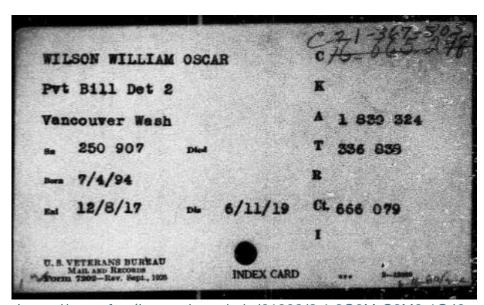

Evergreen Staples Funeral Chapel is in charge of arrangements.

Obituary of William Oscar Wilson – "The Columbian" (Vancouver WA) Wednesday 16 Jun 1982 p 12

|              | Wilson,             | William O.                    | 250,907        | * W         | hite * Coloreds                         |
|--------------|---------------------|-------------------------------|----------------|-------------|-----------------------------------------|
|              | (Surname)           | (Christian name)              | (Army serial   |             | mic Goldrag                             |
| Residence:   | 1 100               | Vancouv                       | er             | WAS         | SHINGTON _                              |
|              | (Street and ho      | ouse number) (Town o          | r city)        | (County)    | (State)                                 |
| * Enlistedx  | trackoonogoodE      | BCC. *Inducted at Va          | ncouver Bk     | s Wash on I | Dec 8 1917                              |
| Place of bi  | rth: Vancou         | ver Wash                      | Age or date of | birth: 23   | 5/12 yrs                                |
|              |                     | dates of assignments and      |                |             | Engrs to                                |
|              |                     |                               |                |             | d is ch                                 |
|              |                     |                               |                |             |                                         |
| Grades, wit  | th date of appoint  | ment: Pvt                     |                |             |                                         |
|              | 9.11                |                               |                |             |                                         |
|              |                     |                               |                |             | *                                       |
|              |                     |                               |                |             |                                         |
|              |                     |                               |                |             |                                         |
|              |                     |                               |                |             | *************************************** |
| Wounds on    | other injuries rese | ived in action: None.         | ************   |             |                                         |
| Control over | other mjuries rece  | 24/18 <sub>to † May 25/</sub> | 19 from +      | to t        |                                         |
| U            | Jinkanal and Jan    | obilization June              | 9 11/19        | 10          |                                         |
|              |                     |                               |                |             |                                         |
| In view of   |                     | on date of discharge, rep     | orted          | per         | r cent disabled.                        |
|              |                     |                               |                |             | ···································     |
|              |                     |                               |                |             |                                         |