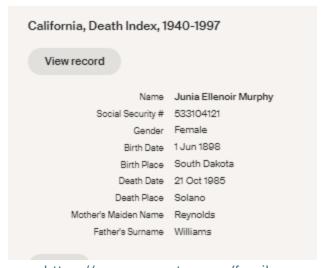

https://www.familysearch.org/ark:/61903/3:1:3Q9M-C3M8-19D8-K?cc=2968245&personaUrl=%2Fark%3A%2F61903%2F1%3A1%3AWSD9-N5PZ

Ray Alvin-His WILLIAMS. home. W1620 5th. A resident of this com-munity 13 years. Survived by 2 sons. Alvin V. Williams in Pennsylvania, Ray J. Williams. Moscow, Idaho; 3 sisters. Eva Hammond. Pullman. EVA Wash., Bertha Beebe, Spokane; Elenior Murphy in Calif.; 2 brothers. Perle Williams, Spokane; Harold Wil-liams, Moscow, Idaho; 2 grandchil-Funeral services Wed., dren. 20. at 10 a. m. from the chapel of the RIPLINGER FUNERAL HOME. N4305 DIVISION ST., Rev. Elmer officiating. Interment Memorial Park cemetery mount Moscow, Idaho, papers please copy