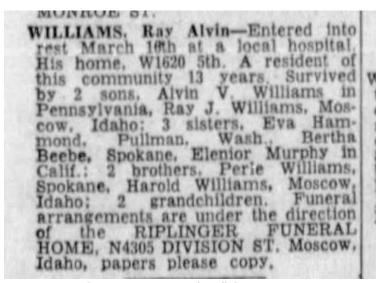

https://www.familysearch.org/ark:/61903/3:1:3Q9M-C3M8-19D8-K?cc=2968245&personaUrl=%2Fark%3A%2F61903%2F1%3A1%3AWSD9-N5PZ

Ray Alvin-His WILLIAMS. home. W1620 5th. A resident of this com-munity 13 years. Survived by 2 sons. Alvin V. Williams in Pennsylvania, Ray J. Williams. Moscow, Idaho; 3 sisters. Eva Hammond. Pullman. EVA Wash., Bertha Beebe, Spokane; Elenior Murphy in Calif.; 2 brothers. Perle Williams, Spokane; Harold Wil-liams, Moscow, Idaho; 2 grandchil-Funeral services Wed., dren. 20. at 10 a. m. from the chapel of the RIPLINGER FUNERAL HOME. N4305 DIVISION ST., Rev. Elmer officiating. Interment Memorial Park cemetery mount Moscow, Idaho, papers please copy