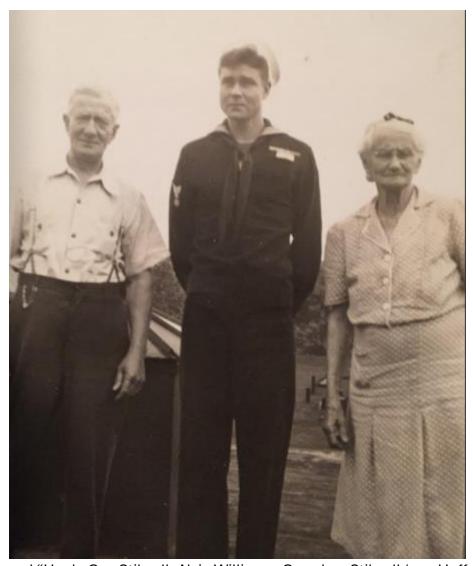

https://www.familysearch.org/ark:/61903/3:1:3Q9M-C3M8-19D8-K?cc=2968245&personaUrl=%2Fark%3A%2F61903%2F1%3A1%3AWSD9-N5PZ

Ray Alvin-His WILLIAMS. home. W1620 5th. A resident of this com-munity 13 years. Survived by 2 sons. Alvin V. Williams in Pennsylvania, Ray J. Williams. Moscow, Idaho; 3 sisters. Eva Hammond. Pullman. EVA Wash., Bertha Beebe, Spokane; Elenior Murphy in Calif.; 2 brothers. Perle Williams, Spokane; Harold Wil-liams, Moscow, Idaho; 2 grandchil-Funeral services Wed., dren. 20. at 10 a. m. from the chapel of the RIPLINGER FUNERAL HOME. N4305 DIVISION ST., Rev. Elmer officiating. Interment Memorial Park cemetery mount Moscow, Idaho, papers please copy