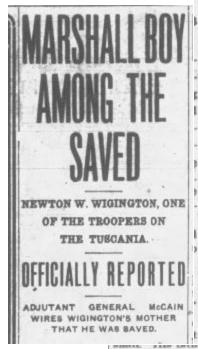

"Marshall (TX) Messenger" Tuesday 11 Dec 1917 p 4

Mrs. Alma R. Wigington, who resides on South Carter street, this city, received the following telegram from the Adjutant General, at Washington, bearing the glad tidings that their son, Newton W. Wigington, was among the survivors of the ill fated Tuscania:

Washington, D. C. 7:29 p. m. Feb. 9, 1918.

Mrs. Alma Wigington,

302 S. Carter St., Marshall, Texas.

Officially reported that Newton W.
Wigington was saved from the Tuscania. Signed. McCAIN,

The Adjutant General.