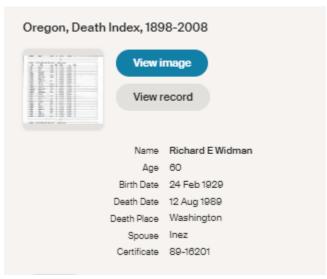

OR death record of Herman Leonard Widman - https://www.ancestry.com/discoveryuicontent/view/484963:61675?tid=&pid=&queryld=1114310ac3b2e230b462f3409ec7c435& \_phsrc=hFB68751&\_phstart=successSource