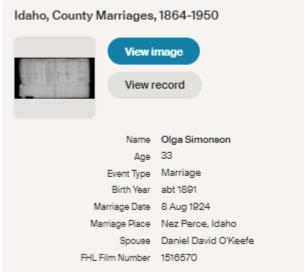

Mr. Widmer was a member of St. Mary's Catholic church and the Veterans of Foreign Wars.

Surviving besides his wife are the following children: Helen, Robert, Richard, and Grace Marie; his father and mother at Livingston, Ida.; two sisters, Mrs. D. D. O'Keefe of Livingston, Ida., and Mrs. Frank Giltner of Elgin, Ore.; one brother, Carl of Portland.