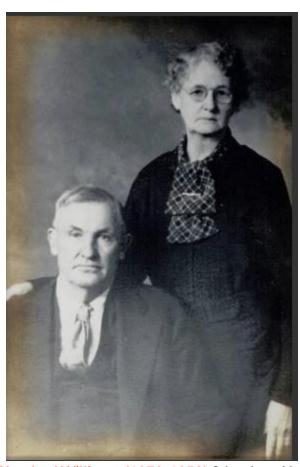

# TUSCANIA

Waits, Silas Lee (Sr.) 1890 AR – 1973 KS

SILAS L. WAITS, SR.

Silas L. Waits, Sr., 83, of 33 Wyandotte, died yesterday at vary Baptist the Irwin American Legion Post Army veteran of p.m. Monday Chapel, Brush The Paseo.

#### SILAS WAITS, JR.

Silas Lee Waits, jr., 22, of 3323 Wyandotte, died Monday at St. Luke's hospital. He was a lifelong resident here. He was a senior at the University of Missouri at Columbia, majoring in business administration. Mr. Waits was a member of Calvary Baptist

church. He leaves his parents, Mr. and Mrs. Silas L. Waits, sr., and a brother, William F. Waits, all of the home, and his maternal grandparents, Mr. and Mrs. Ralph F. Downey, 5611 Woodland. Services will be at 1 o'clock Friday at the Newcomer chapel, Brush Creek and the Paseo; burial in Memorial Park cemetery.