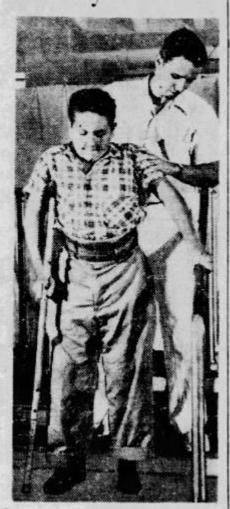

# United Campaign Helps Your Neighbors. He Walks Again After a Crippling Gunshot at Play.

THREE years ago 12-yearold Silas Waits, jr., and a friend were playing with a .38 caliber revolver and it was accidentally discharged. The bullet pierced the boy's spinal cord and he lost the use of his legs. Through the weary months since then he has had to learn to walk again, to get up when he falls down and to climb up and down stairs with his waist-high braces and crutches. The United Campaign has aided him through the Rehabilitation Institute, 3600 Troost avenue. Silas, son of Mr. and Mrs. Silas Waits, 3318 Robert Gillham plaza, is shown being helped down a practice flight of shallow steps at the institute by Daryl Conger, a physical therapist. The 116 agencies aided by the United Campaign cover all types of assistance. The agencies: