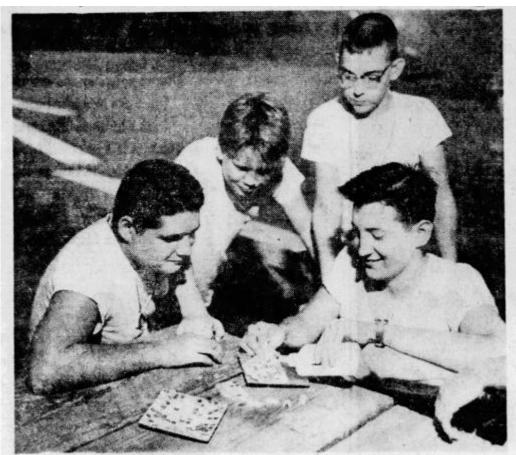

"Kansas City (MO) Star" Friday 1 Nov 1957 p 11

MAKING A CERAMIC ASH TRAY at the Rotary camp near Lake Jacomo is Silas Waits, jr., 3323 Wyandotte street, who is confined to a wheel chair because of a weapons accident several years ago. His instructor (left), is Donald Halbert, 5107 East Twenty-third street, an Eagle Scout although he is a polio victim. Watching are Michael Gough, 7504 Robinson street, Overland Park, who is deaf, and Burt Davis, 4035 Prospect avenue, another instructor.