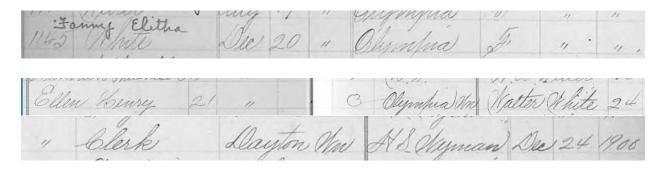

# World War Veteran Dies at Sanatarium Hot Springs, Oct. 20-Walter A. White, 59, Moorcroft, Wyo., World war veteran, died at Battle Mountain sanitarium Monday afternoon. Among his survivors is a daughter, Mrs. D. C. Foray, Moorcroft. White was born June 20, 1878, at Dayton, Wash, He enlisted Dec. 15, 1917, and served as a private in the engineer corps until June 12, 1919. when he was honorably discharged, He entered Battle Mountain Sunday, Oct. 3. Funeral arrangements have not been made.

Obituary of Walter Arthur White - "Rapid City (SD) Journal" Wednesday 20 Oct 1937 p 2 -