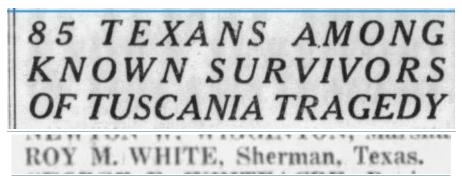

Floyd A. Sickles, Deckerville, Mich.
DIED FROM WOUNDS.
Lieut. James C. N. Richardson, Liberty
Hill, Texas.
PRIVATES
Roy M. White, Sherman, Teaxs.

The eagle banner was printed upside-down in the original – "Waco (TX) News-Tribune" Sunday 19 Jan 1919 p 15