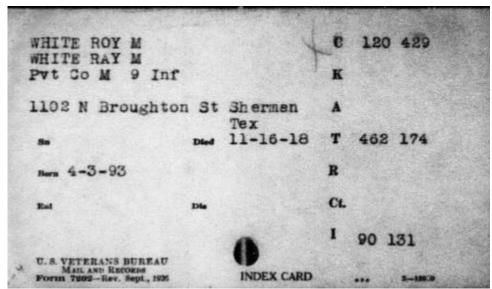

# WWI casualty White, Roy Milton 1893 TX – 1918 France

https://www.familysearch.org/ark:/61903/3:1:3Q9M-C3M8-B3W8-B?cc=2968245&personaUrl=%2Fark%3A%2F61903%2F1%3A1%3AW7V3-9TMM

American Soldiers of World War I for Roy M White
Soldiers of the Great War Volume 3 > Texas

298

SOLDIERS OF THE GREAT WAR

TEXAS

WHITE, Roy M., Sherman.

Died of wounds, rank: private -

https://www.ancestry.com/imageviewer/collections/61470/images/7399-3-16-0250?pld=67947

"Austin (TX) American" Sunday 10 Feb 1918 p 1