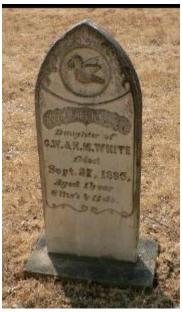

apel by the Rev. Thomas B. Turnbull and the Mt. Shasta Rebekah lodge. Interment will be in the old Weber family lot in Dixon.

Marie Eva White Weber – "Redding (CA) Record-Searchlight" Monday 31 Oct 1955 p 2

# Funerals: Marie Eva Weber

Services for Mrs. Marie Eva Weber, who died at her Redding home Sunday, were conducted Wednesday at McDonald's chapel in Redding. Interment followed yesterday at the Dixon cemetery at Sacramento.

Casket bearers were Judge Albert F. Ross, George Kable, Sim Nathan, sr., William Prehn, Hartley K. Barnard and Clifford Eaton.

Marie Eva White Weber - "Redding (CA) Record-Searchlight" Friday 4 Nov 1955 p 2

1



Sister Nellie Eva White (1884-1885) - https://www.ancestry.com/mediauiviewer/tree/1097125/person/6008650022/media/75730a15-d66d-41b2-82a9bc09ce092131



Nellie's tombstone is inscribed: Nellie May White, dtr. Of C.W. & H.M. White, died Sept. 17, 1895, aged 1 year, 6 mos. & 11 days.



Brother Charles William White (1886-1969) - https://www.ancestry.com/mediauiviewer/tree/1097125/person/-1857401151/media/455ee3da-9f77-473a-ae87c6725c105df6

# WHITE-McCHARLES - In Oakland (Alameda Co.), June 19, 1910, to Charles W. White, 25. Weaverville, and Leora McCharles, 23, Hayward.

"Sacramento (CA) Bee" Thursday 23 Jun 1910 p 8

# C. W. White, Attorney, Dies at 82

FREMONT — Charles W. White, Hayward city attorney from 1916 to 51 died yesterday at the age of 82.

Mr. White was a native of Weaverville, and served a term as a State Assemblyman from Trinity-Shasta County prior to taking the city attorney post.

He went into a limited private practice