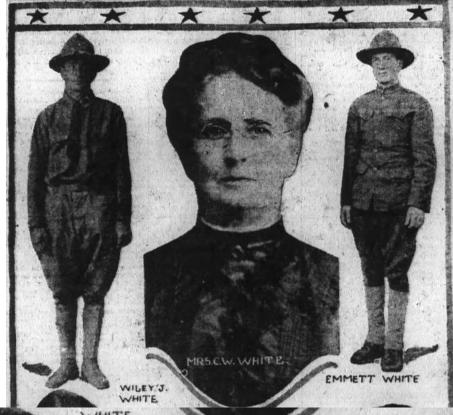

# Six Fighting White Boys in Service Oakland Mother Proud of Sons

Mrs. C. W. White of Oakland and her six fighting sons, who are all doing their share to whip Germany. Mrs. White laughs when she thinks of the peace proposals of the Kaiser.

EXEMPLIFYING the spirit of American motherhood, Mrs. C. W. White of 533 Twenty-second street, Oakland, laughs at the Kaiser's peace proposal, for she has six stalwart sons in the service of their country.

In the White home the service flag, bears six stars. The flag shows the Army, the Navy and the aviation branch. The stars are for Horace R. White, 19 years old; Arnold White, 21; Milton Orest White, 24; Emmett Selden White, 26; Wiley James White, 29, and John Clarence White, 31. Somewhere in France, somewhere in Siberia, somewhere in the great Government timber forests of the Northwest and in an aviation camp, are the addresses of the six White boys.

#### ON BOARD TUSCANIA

Emmett White was on board the illfated Tuscania when it was torpedoed. He saw several of his companions swept to a watery grave. He was reported as missing. For two weeks his mother grieved, thinking that her son had gone to his death off the Irish coast. Then came word from a port in Ireland that he had been saved.
Vowing vengeance for the death of his
Tuscania pals, young White went
through his aviation training, and at
last accounts he was sending his
greetings to the Kaiser via the bomb
route. His Tuscania quarters card is
a valued souvenir in the possession of
his mother.

Horace R. White, the "baby" of the family, enlisted in the Navy. He was assigned to transport duty on the Logan. On his second trip he saw his brother Arnold "grinning" at him from a bunch of "rookies" sent aboard. Today Horace and Arnold are in a Siberian port.

Wiley White is at Taylor field, Alabama, doing the "nose dive," the "falling leaf," the "tango twist" and other stunts to qualify him for a birdman. He hopes to meet his brother Emmett in the battle sky of France.