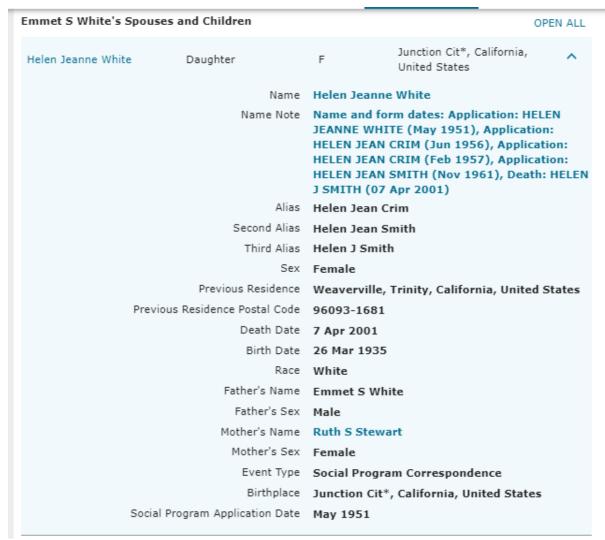

# **Emmet S. White**

YOUNTVILLE—Emmet Selden White, 76, died Thursday at the Veterans Home. He was a native of Coquille, Ore., and served in the Aero Squadron of the U.S. Army during World War I.

He is survived by his daughter, Helen J. Smith of Weaverville.

Interment was in Weaverville Cemetery, Weaverville.

"Napa Valley Register" (Napa CA) Wednesday 9 Apr 1969 p 15 -

Life: