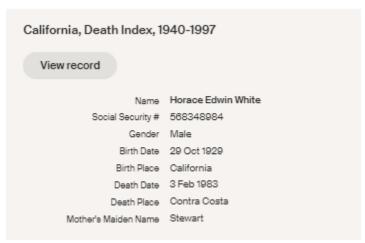

member of the Weaverville Church of the Nazarene.

Survivors include wife Flo; sons Tom of Canoga Park and Rob of Cottonwood; daughters Lea Jefferis of Paso Robles, Anita Davenport of Leavenworth, Wash., and Sheri Barfoot of Brentwood, Tenn.; brothers Wesley of Fresno and Gary of San Jose; sisters Gayle Finley of Sacramento and Kathy Jo Brady of Parker, Colo.; mother Pauline of Fresno; 11 grandchildren; and two great-grandchildren.

Memorial contributions can be made to the Weaverville Church of the Nazarene Building Fund, P.O. Box 1939, Weaverville, CA 96093.

Arrangements are being handled by McDonald-Files Chapel of Weaverville.

Husband of Florence White, William Burroughs (1926-2000) - "Redding (CA) Record-Searchlight" Tuesday 15 Aug 2000 p 10

Children by Ruth Stewart White White:



Son Horace Edwin White (1929-1983) - https://www.ancestry.com/family-tree/person/tree/111030422/person/320092271985/facts?\_phsrc=hFB67657&\_phstart=successSource

| Horace Edwin White<br>in the California Birth Index, 1905-1995 |                    |  |
|----------------------------------------------------------------|--------------------|--|
| Name                                                           | Horace Edwin White |  |
| Birth Date                                                     | 29 Oct 1929        |  |
| Gender                                                         | Male               |  |
| Mother's Maiden<br>Name                                        | Stewart            |  |
| Birth County                                                   | Shasta             |