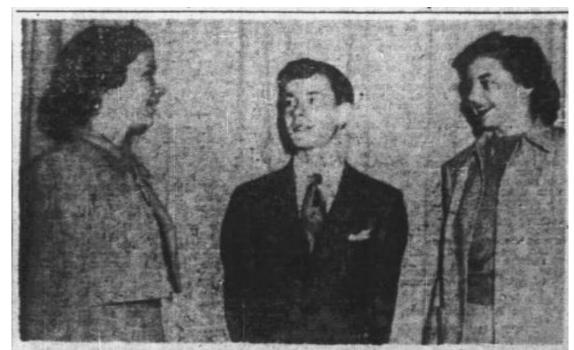

# Six Fighting White Boys in Service Oakland Mother Proud of Sons

Mrs. C. W. White of Oakland and her six fighting sons, who are all doing their share to whip Germany. Mrs. White laughs when she thinks of the peace proposals of the Kaiser.

EXEMPLIFYING the spirit of American motherhood, Mrs. C. W. White of 533 Twenty-second street, Oakland, laughs at the Kaiser's peace proposal, for she has six stalwart sons in the service of their country.

In the White home the service flag, bears six stars. The flag shows the Army, the Navy and the aviation branch. The stars are for Horace R. White, 19 years old; Arnold White, 21; Milton Orest White, 24; Emmett Selden White, 26; Wiley James White, 29, and John Clarence White, 31. Somewhere in France, somewhere in Siberia, somewhere in the great Government timber forests of the Northwest and in an aviation camp, are the addresses of the six White boys.

#### ON BOARD TUSCANIA

Emmett White was on board the illfated Tuscania when it was torpedoed. He saw several of his companions swept to a watery grave. He was reported as missing. For two weeks his mother grieved, thinking that her son had gone to his death off the Irish coast. Then came word from a port in Ireland that he had been saved.
Vowing vengeance for the death of his
Tuscania pals, young White went
through his aviation training, and at
last accounts he was sending his
greetings to the Kaiser via the bomb
route. His Tuscania quarters card is
a valued souvenir in the possession of
his mother.