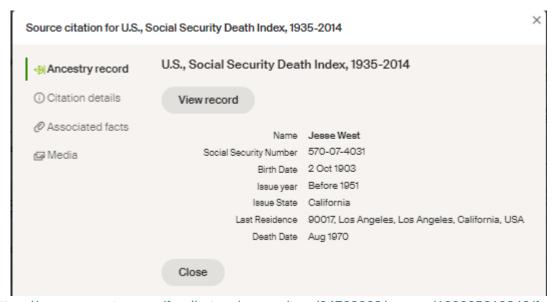

# Marion Keith West

Services for Marion Keith West, 62, of 513 N. Polk, were to be at 2 p.m. today in Memorial Park Cemetery with Paul Sneed, associate pastor of Central Church of Christ, officiating. Burial was to be by Memorial Park Funeral Home.

Mr. West died Sunday.

He had lived in Amarillo since 1946. He was a welder and a member of Church of Christ.

Survivors include two sons, a halfbrother and six grandchildren.

Son Marion Keith West - Find A Grave 64867328