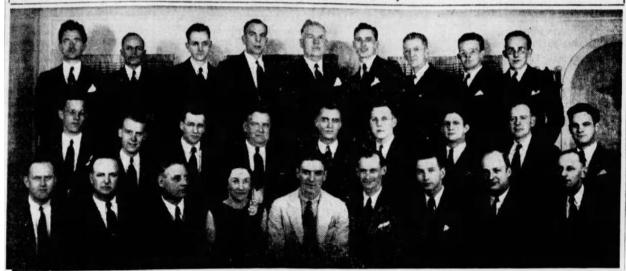

### SHAWANO MALE CHORUS CLOSES SUCCESSFUL SEASON AT MORRIS

(Special to Press-Gazette)

SHAWANO, Wis .- Making its final appearance in a concert at the Morris township clubhouse, the Shawano Male chorus closed a successful season, having drawn large crowds and attracted wide attention in concerts here and neighboring communities throughout the winter and spring months.

From left to right in the top row of the picture above are Ben Barker, Ray Rossow, Fenton Muchl, Clarence Weber, Grover

Schumacher, Sylvester Spang, F. I. McCurtain, James Anderson,

Schumacher, Sylvester Spang, F. I. McCurtain, Joines Anderson, jr., Gerhard Gross.

In the center row, left to right, are Irvin Smith. Frederick Dreger, Irvin Olson, Athol Kuskuk, Rex Karney, Duane Schumacher, Charles Guenzel, David Ö. Blissett, Roy Guenzel, Pictured in the bottom row, left to right, are Birgir Gabrielson, Harvey Stubenvoll, R. R. Wescott, Mrs. Williams, H. Cantwell, jr., Frederick Schmidt, director, Alvin Achten, Milton Eggert, Frin Albers, Charles Veelak. Eric Albers, Charles Veslak,

Ralph Rogers Wescott is 3rd from left in the front row – "Green Bay (WI) Press Gazette" Wednesday 9 Jun 1937 p 8 - https://www.newspapers.com/image/187371397/