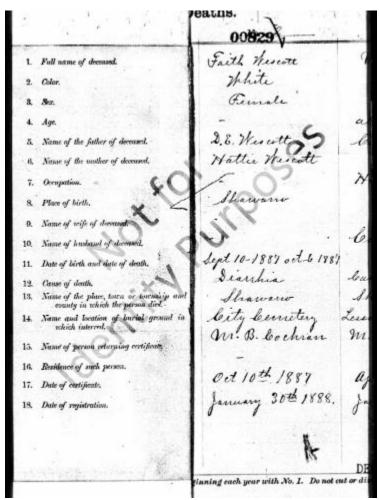

To my son Warde A?Wescott Four-fifteenths, to my son Percy E.Wescott and Emma Wescott, his wife, jointly, Four-fifteenths, to my son Ralph R.Wescott, Six-fifteenths, to my granddaughter Dayna Wescott daughter of Dayn Bernard Wescott, deceased, One-fifteenth, of all my property (if any) still remaining after the death of my said wife.