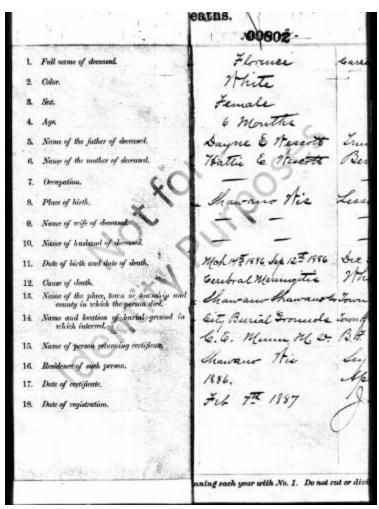

## Rites in Shawano For Former Resident

Special to Press-Gazette
SHAWANO, Wis. —Word has
been received here of the death
on Saturday of Mrs. Sheldon
Schmidt, 28, a former Shawano
resident who died in Washington,
D. C. The former Florence M.
Wescott, daughter of Mr. and Mrs.
Ralph Wescott, Shawano Lake,
was born in Shawano Sept. 29,
1920.

Besides her husband and her parents, she is survived by a daughter, Theresa Elise, 3, and a brother, Dana Wescott, Milwaukee.

The body will arrive at 1:05 Wednesday morning and will be taken to the Schweers funeral home. Friends may call at the funeral home until the time of the services.