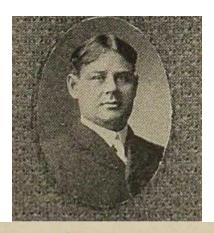

# Rites Set for Ralph Wescott

Prominent Shawano Figure Died Tuesday After Active Lifetime

Special to Press-Gazette
SHAWANO, Wis. — Funeral
cervices for Ralph R. Wescott, 57,
member of a prominent pioneer
Shawano family and a resident of
the city for many years, will be
held at 2 o'clock Friday afternoon
in the chapel at Woodlawn cemetery. Mrs. Wescott died suddenly
in the Shawano Municipal hospital at 7 o'clock Tuesday evening.
The Rev. Donald Keuper will officiate at the services.

Known as "Chi," Mr. Wescott was born May 23, 1894, the son of Mr. and Mrs. Dayne Wescott. He was a retired army officer, holding the rank of major, and had served as a police captain and lawyer. He had been ill for several years and hospitalized the past three weeks.