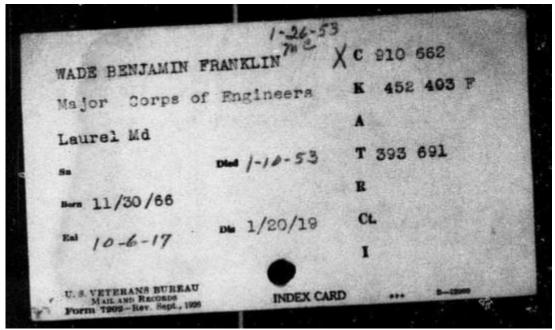

| FE                              | В            | 3 195   | 55REAC              | AT     | 0F 11   | TERME    | NT    | JAI                                              | 28 13              | 53    | HAME OF CEMETERY FOR ORD. FEB 4 1953 |  |  |
|---------------------------------|--------------|---------|---------------------|--------|---------|----------|-------|--------------------------------------------------|--------------------|-------|--------------------------------------|--|--|
| TO:                             |              |         |                     |        |         |          |       |                                                  | EMBLEM (Check one) |       |                                      |  |  |
|                                 |              |         |                     |        |         |          |       | CHRISTIAN HEBREW OTHER (Specify)                 |                    |       |                                      |  |  |
|                                 |              |         |                     |        |         |          |       | SERVICE DATA (Company, Regiment, Division,       |                    |       |                                      |  |  |
|                                 |              |         |                     |        |         |          |       | or other organization, and basic arm of service) |                    |       |                                      |  |  |
| RANK SERIAL NUMBER              |              |         |                     |        |         |          |       |                                                  |                    |       |                                      |  |  |
| Major                           |              |         |                     |        |         |          |       | U. S. A.                                         |                    |       |                                      |  |  |
| STATE                           | -            |         |                     |        |         | WW W     | 1 [   | OTHER                                            | (Specify           | y)    | - 6 - 1                              |  |  |
| Ohio                            |              |         |                     |        |         | □ ww     | 11    |                                                  |                    |       | 20 angres                            |  |  |
| DAT                             | E OF         | BIRTH   | DATE                | E OF D | EATH    | DATE     | OF IN | TERMENT                                          | GRAVE L            | .0C.  | DATES OF SERVICE                     |  |  |
| HTHOW                           | DAY          | YEAR    | MONTH               | DAY    | YEAR    | MONTH    | DAY   | YEAR                                             | SEC. OR G          |       |                                      |  |  |
|                                 | and the same |         |                     |        |         |          |       |                                                  | l N                | R LOT | 10-412 1/15/                         |  |  |
| Nov.                            | 30           | 1866    | Jan                 | 10     | 1953    | Jan      | 16    | 1953                                             |                    | 95 \$ | s.н. 7 1/15/19                       |  |  |
| BUCEL MODIFICATION              |              |         |                     |        |         |          |       |                                                  | 6591146            |       |                                      |  |  |
|                                 |              |         |                     |        | OR OTHE | RESPON   | SIBLE | PERSON                                           |                    |       | SHIPPING POINT FOR HEADSTONE         |  |  |
| Mr. Ber                         |              |         |                     |        | . Ma    |          |       |                                                  |                    |       | NEAREST FREIGHT STATION              |  |  |
| 6809 Pineway, College Hgts, Md. |              |         |                     |        |         |          |       |                                                  |                    |       |                                      |  |  |
| SIGNATUI<br>CER, OR             | OM O         | SUPERIN | TENDENT<br>CEMETERY | OF N   | TIONAL  |          | Y, OR |                                                  | RTATION            |       | POST OFFICE ADDRESS                  |  |  |
| QMC FOR                         | UL 50        | 14      |                     |        | E OBSOL | ONS OF T |       |                                                  | l, U.S.<br>r in Ch |       |                                      |  |  |