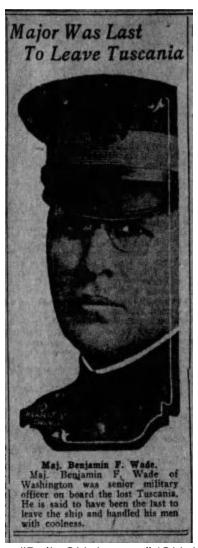

### Wade, Benjamin Franklin (Sr.) 1866 OH – 1953

Benjamin Franklin Wade – courtesy of Steven Schwartz of Renton WA

| Name            | Benjamin Franklin Wade                                                                                                                        |
|-----------------|-----------------------------------------------------------------------------------------------------------------------------------------------|
| Gender          | Male                                                                                                                                          |
| Race            | White                                                                                                                                         |
| Age             | 51                                                                                                                                            |
| Birth Date      | 30 Nov 1866                                                                                                                                   |
| Birth Place     | Conneaut, Ohio                                                                                                                                |
| Residence Place | Laurel, Prince Georges Co.                                                                                                                    |
| Military Year   | 1917-1919                                                                                                                                     |
| Military Place  | Maryland, USA                                                                                                                                 |
| Comments        | ORC 10/4/17 maj Engr C, 20 Engrs<br>10/5/17; 2 Engr Tng Regt Camp<br>Humphreys Va. 1/2/19, Hon disch<br>1/15/19, Overseas 1/24/18 to 12/22/18 |