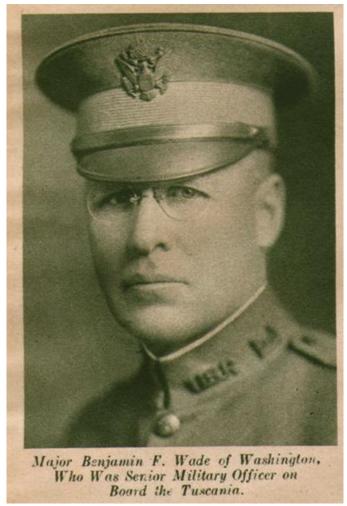

### Wade, Benjamin Franklin (Sr.) 1866 OH – 1953

Benjamin Franklin Wade – courtesy of Steven Schwartz of Renton WA

| Name            | Benjamin Franklin Wade                                                                                                                        |
|-----------------|-----------------------------------------------------------------------------------------------------------------------------------------------|
| Gender          | Male                                                                                                                                          |
| Race            | White                                                                                                                                         |
| Age             | 51                                                                                                                                            |
| Birth Date      | 30 Nov 1866                                                                                                                                   |
| Birth Place     | Conneaut, Ohio                                                                                                                                |
| Residence Place | Laurel, Prince Georges Co.                                                                                                                    |
| Military Year   | 1917-1919                                                                                                                                     |
| Military Place  | Maryland, USA                                                                                                                                 |
| Comments        | ORC 10/4/17 maj Engr C, 20 Engrs<br>10/5/17; 2 Engr Tng Regt Camp<br>Humphreys Va. 1/2/19, Hon disch<br>1/15/19, Overseas 1/24/18 to 12/22/18 |