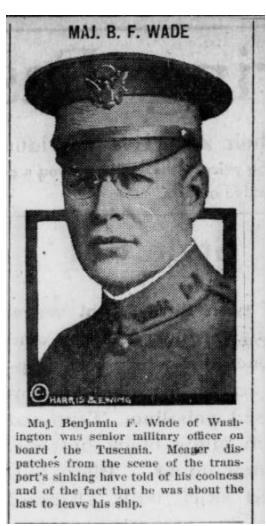

### Wade, Benjamin Franklin (Sr.) 1866 OH – 1953

Benjamin Franklin Wade – courtesy of Steven Schwartz of Renton WA

| Name            | Benjamin Franklin Wade                                                                                                                        |
|-----------------|-----------------------------------------------------------------------------------------------------------------------------------------------|
| Gender          | Male                                                                                                                                          |
| Race            | White                                                                                                                                         |
| Age             | 51                                                                                                                                            |
| Birth Date      | 30 Nov 1866                                                                                                                                   |
| Birth Place     | Conneaut, Ohio                                                                                                                                |
| Residence Place | Laurel, Prince Georges Co.                                                                                                                    |
| Military Year   | 1917-1919                                                                                                                                     |
| Military Place  | Maryland, USA                                                                                                                                 |
| Comments        | ORC 10/4/17 maj Engr C, 20 Engrs<br>10/5/17; 2 Engr Tng Regt Camp<br>Humphreys Va. 1/2/19, Hon disch<br>1/15/19, Overseas 1/24/18 to 12/22/18 |