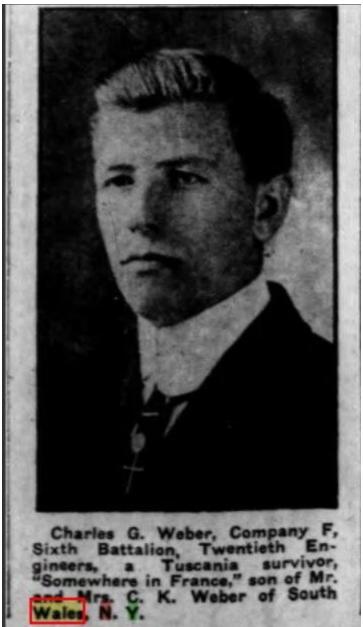

## Weber, Charles Gould 1893 NY – 1949 District of Columbia

Charles Gould Weber – "Buffalo (NY) Courier" week ending 31 Mqr 1918 https://www.ancestry.com/mediauiviewer/tree/100769569/person/392014346448/media/0a6f3142-4737-44ac-9b95-7fc1cff8bfeb

https://www.ancestry.com/imageviewer/collections/2590/images/40479\_2421401574\_04 53-01038?pId=1493328

Life:

Charles G. Weber. South Wales, N Y. mother, Mollie W. Weber.