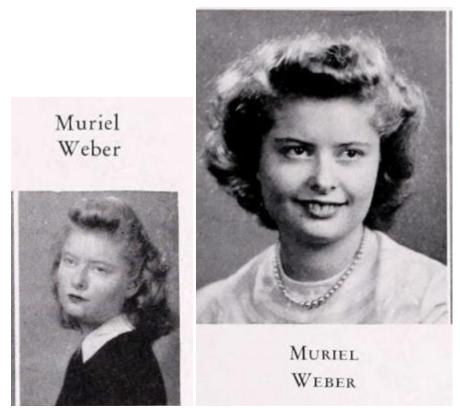

https://www.ancestry.com/discoveryui-

<u>content/view/23134901:60901?tid=&pid=&queryId=719b5fcc7d7a7de2c92307281f1f88b4</u> & phsrc=hFB66360& phstart=successSource

Muriel Agnes Weber – left: Washington Lee High School yearbook 1947, Arlington VA https://www.ancestry.com/discoveryui-content/view/1362416920:1265 and right: 1948 yearbook, senior class - https://www.ancestry.com/discoveryuicontent/view/1362419450:1265