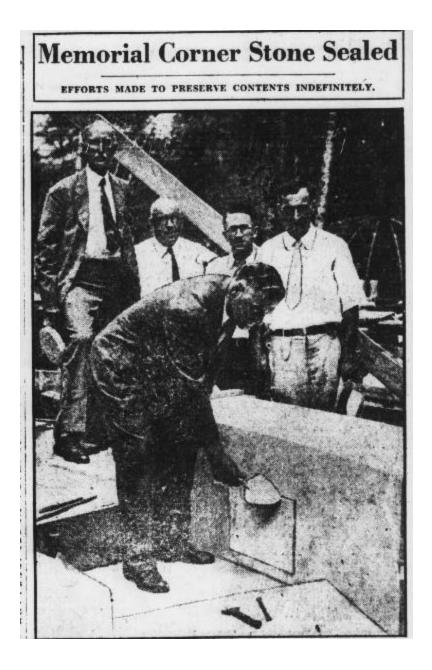

# PARTIAL LIST OF SURVIVORS

Men Saved from Tuscania Include Thomas P. Reid of New Haven

"Boston Globe" Friday 8 Feb 1918 p 4

CIENCE was courted to preserve the list of the 26,048 men of the District of Columbia who served in the Army, Navy, Marine Corps and the Coast Guard during the World War, and the other data which today was sealed in the corner stone of the District's War Memorial in Potomac Park.

The memorial data which might be viewed by some distant posterity was sealed in a specially prepared copper box and placed within the carved niche on the inner face of the corner stone by Maj. Gen. Anton Stephan, a member of the District of Columbia War Memorial Commission. There were no "exercises" attending Gen. Stephan's act at 10 o'clock this morning, but simple matter-of-fact execution of a masonry task, in which he was assisted by Frederick H. Brooke, architect for the memorial.

The box itself, a container a foot square by 18 inches long, was sealed after the contents had been placed within. Then Charles G. Weber, also of the paper division of the Bureau of Standards, exhausted the air and introduced nitrogen, one of the most inert gases. It is by the absence of oxygen that decay of the paper documents will be prevented—certainly for many, many years—it was explained on behalf of Mr. Weber today.

The photograph shows Gen. Stephan wielding the trowel as the marble sealing stone was tamped into place behind the copper container. Standing behind and to the left of Gen. Stephan is seen Mr. Brooke, architect for the memorial. —Star Staff Photo.