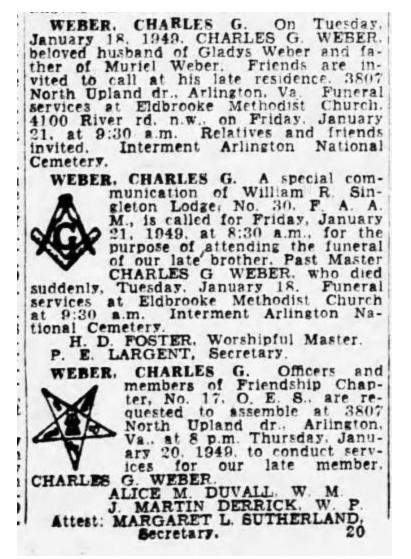

## **Official Dies While Lecturing** To Bureau of Standards Class

chief of the paper division at the at the bureau, pronounced him dead Bureau of Standards, collapsed this morning while delivering a lecture

at the Bureau and died a few minutes later, apparently the victim of a heart attack.

Mr. Weber lived at 3807 Upland North Upland Country Club North drive, Arlington. He had been with the bureau more than 20 years and had been active in the development

Mr. Weber. of new paper manufacturing techniques.

He was lecturing to a class of bureau employes on technical aspects of paper manufacturing when he became ill, officials said. While liam R. Singleton Lodge No. 30, standing at a blackboard illustrat- Masons; a past high priest of the ing his talk, he suddenly excused William R. Singleton Chapter, and himself and then started toward a past patron of the Friendship a seat in the front of the room. He Chapter No. 7, Order of the Eastern collapsed before reaching it.

Charles G. Weber, 55, assistant| Dr. William Frank, medical officer a few minutes later.

Mr. Weber was a paper mill technician and active in the lumber industry before coming to the bureau's paper division in 1928, the bureau said.

He was a member of the Technical Association of Pulp and Paper Industry, American Society for Testing Materials, Society of Motion Picture Engineers and the Technical Association of Lithographic Industry.

Mr. Weber is survived by his widow, Mrs. Gladys H. Weber; a daughter, Miss Muriel Agnes Weber: five brothers. Willis and Edward Weber, both of Atwater, Ohio; Harry Weber of Chattanooga, Amos Weber of Detroit, and Wallace Weber, Mc-Donald, Ohio.

He was a past master of the Wil-Star.

"Washington (DC) Evening Star" Tuesday 18 Jan 1949 p 20 -

https://www.newspapers.com/image/868160387/?article=45fc06ca-dbe4-4637-839b-074fe3df1eb1&focus=0.73357415,0.7873947,0.9887865,0.9781288&xid=3355