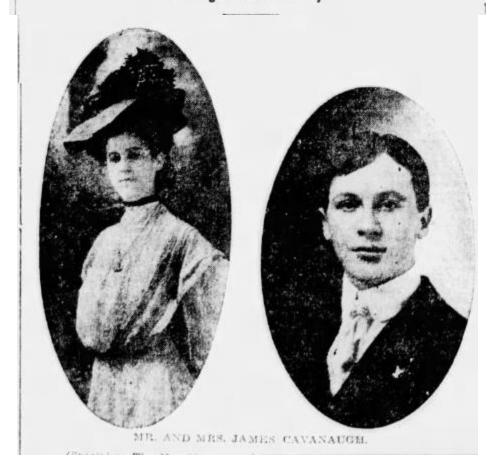

## MISSING MAN BROTHER OF ANACORTES WOMAN

(Special to The Herald.)
ANACORTES, Feb. 12.—Private Robert F. Warren, who is named among the missing of the Tuscania, is a brother of Mrs. James Cavanaugh, of this city, and was formerly a bookkeeper of the

He is survived by his wife; Mrs. Julia Warren, a sister, Mrs. Laura Stitt of Orting and brother Will Warren of Texas besides the following family: Mrs. J. M. Cavanaugh of Anacortes, Robt, Warren of North Yakima, Roy Warren of Great Falls, Montana and Mrs. Bessie Wilgus of Seattle.