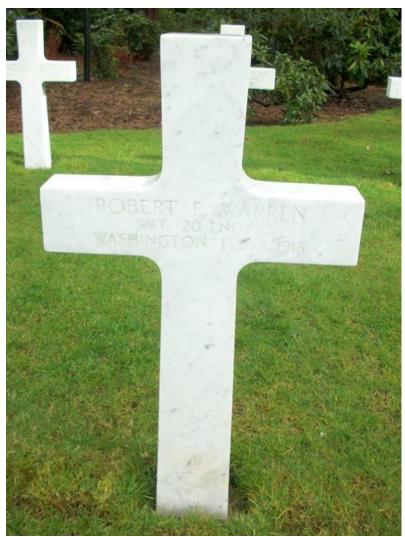

# Tuscania casualty Warren, Robert F 1892 WI – 5 February 1918 Tuscania

Robert F. Warren (casualty) – Find A Grave 56503996

#### ROBERT FRAZER WARREN-(10)

Private, 6th Batn., 20th Engrs.; born at Antigo, Wis., March 22, 1894; son of Mr. and Mrs. H. F. Warren, Seattle, Wash.; entered service from Seattle, Nov. 20, 1917; drowned when Tuscania was torpedoed, Feb. 5, 1918; buried at Kilnaghton, Scotland, Isle of Islay.