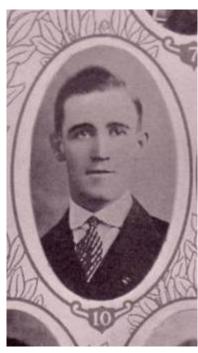

#### ROBERT FRAZER WARREN-(10)

Private, 6th Batn., 20th Engrs.; born at Antigo, Wis., March 22, 1894; son of Mr. and Mrs. H. F. Warren, Seattle, Wash.; entered service from Seattle, Nov. 20, 1917; drowned when Tuscania was torpedoed, Feb. 5, 1918; buried at Kilnaghton, Scotland, Isle of Islay.