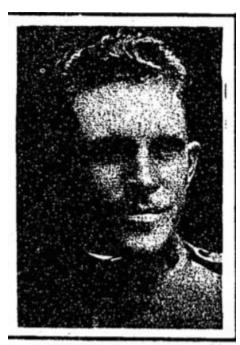

# Ward, Charles Patrick 1888 CO – 1951 TX

Ann Arbor, Mich., one of the Tuscania survivors, in Prance with a Supply Train.

Charles Patrick Ward – "Detroit Free Press" Sunday 30 Jun 1918 p 80 - https://www.newspapers.com/image/118600446/