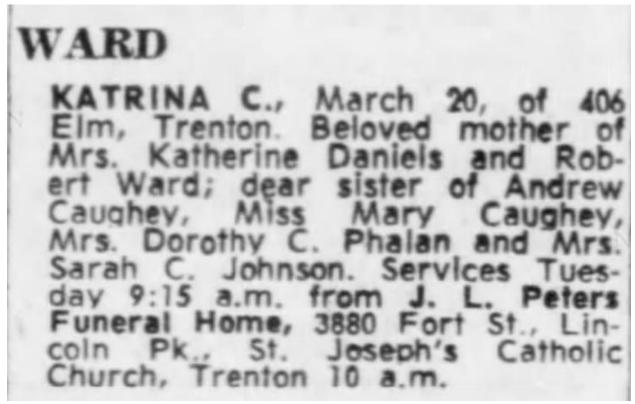

States

Event Place (Original) Ft Sheridan, Ill

https://www.familysearch.org/ark:/61903/1:1:QPLV-G97G

Wife Katrina Caughey:

Obituary of wife Katrina M. Caughey Ward – "Detroit (MI) Free Press" Monday 21 Mar 1966 p 35 -