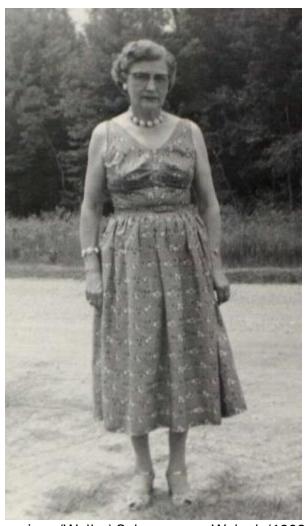

| When we down restricted Unknown Here's place of death I of the base of the bas |  |  |

MI death record of half-brother Dawson A. Waller (1899-1916) -

https://www.ancestry.com/discoveryui-

 $\frac{content/view/3593758:60872?tid=\&pid=\&queryld=726a51159fe3fafb780a4330d30924b2\&\\ \_phsrc=hFB65817\&\_phstart=successSource$ 

Foster sister:



Josephine Rose Cummings (Waller) Scheuneman Welsch (1903-1980), in Jul 1956 - <a href="https://www.ancestry.com/mediaui-viewer/tree/12225940/person/-309542048/media/cf746d16-a1cf-449b-9429-ddb3ea71de3a">https://www.ancestry.com/mediaui-viewer/tree/12225940/person/-309542048/media/cf746d16-a1cf-449b-9429-ddb3ea71de3a</a>



Josephine Rose Cummings with 1st husband, Fred C. Scheuneman, on their wedding day https://www.ancestry.com/mediaui-viewer/collection/1030/tree/12225940/person/-309542048/media/4e464be3-0d77-45c4-b50d-19314740ced3?\_phsrc=hFB65821&\_phstart=successSource





Left: Josephine Rose Cummings with husband Fred Scheuneman & children 
https://www.ancestry.com/mediauiviewer/collection/1030/tree/46456669/person/7004599261/media/27361f68-d499-41cabe5b-8bd83d9f85d3? phsrc=hFB658