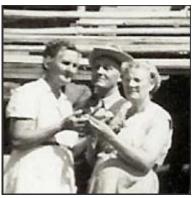

Siblings:

Caption reads: Lona Lear, Joseph, Wright Blackwood -

https://www.ancestry.com/mediauiviewer/collection/1030/tree/22491174/person/142239133919/media/5e40cc78-96ef-4fb5-9ea2-04451ec31171?\_phsrc=hFB71202&\_phstart=successSource

Above photo cropped from larger photograph captioned: "Lona Lear and Jo Wright old home place" – ca. 1950 - https://www.ancestry.com/mediaui-viewer/tree/68565008/person/400082092670/media/5e1f8c3c-0457-49a9-b92d-973020e6ed19