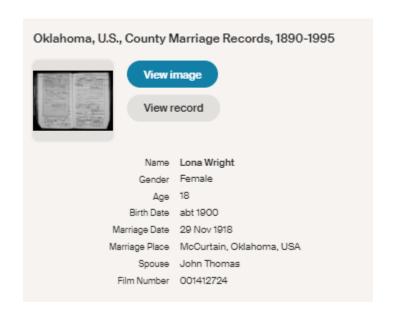

She is survived by the following children: Mrs. Lear Gray, Wewoka; Joe Wright, DeQueen, Ark.; Mrs. Lona Thomas, Wright City; Mrs. Florence Collins, Gresham, O. egon, and Mrs. Nova Collins of liugo.

Thirty-six grand children, twenty-seven great grand children and one great-great grandchild also survive.