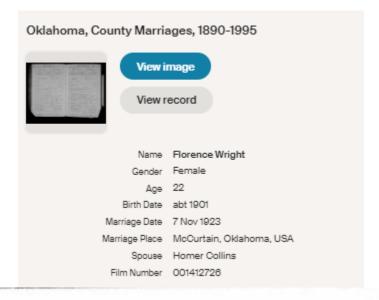

She is survived by the following children: Mrs. Lear Gray, Wewoka; Joe Wright, DeQueen, Ark.; Mrs. Lona Thomas, Wright City; Mrs. Florence Collins, Gresham, O. egon, and Mrs. Nova Collins of liugo.

Thirty-six grand children, twenty-seven great grand children and one great-great grandchild also survive.

She is survived by three daughters, Mrs. May Brewer, Misses Maude and Pauline Clayborn of Holly Creek; ive sons, Curtis Clayborn, Caney, Clarence Clayborn, Lordsburg, New Jexico; Jess, Elmer and Jim Clayorn of Holly Creek; mother, Mrs. . J. Wright, of Hugo; four sisters, Irs. Lee Gray of Wewoka; Mrs. Lonie Thomas of Wright City, Mrs. lorence Collins of Valliant, Mrs. Jona Collins of Hugo and two brothrs, Joe Wright of McNary, Arizona, nd Jack Wright of Highland Park, llinois.

She is survived by three daughters, Mrs. May Brewer, Misses Maude and Pauline Clayborn of Holly Creek; five sons, Curtis Clayborn, Caney, Kansas; Clarence Clayborn, Lordsburg, New Mexico: Je's, Elmer and Jm Clayborn of Holly Creek, mother, Mrs. L J. Wright of Hugo; four sisters, Mrs. Lee Gray of Wewoka; Mrs. Lonnie Thomas of Wright City, Mrs. Florence Collins of Valliant, Mrs. Nona Collins of Hugo and two brothers, Joe Wright of McNary, Arizona, and Jack Wright of Highland Park, Illinois.