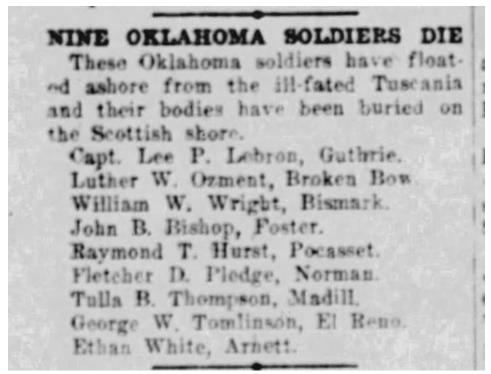

The following is a list of the Oklahoma men whose names have not been placed definitely among the survivors:

FRANK T. ALLEN, Independence,
HERSCHEL O. BAIRD, Wagoner.
HOWARD E. BOWMAN, Rocky.
JOHN B. BISHOP, Foster.
JOE COCHRANE, Lawton.
LOUIS CARRANTO, Coalgate.
HENRY E. FORSHEE, Hayward. JOHN C. GALE, Stillwater.
BENJAMIN GEORGE, Talequah.
RAYMOND T. HURST, Stillwater.
JOHN KEMPER, Fairfax,
ERNEST LINTHICUM, Oklahoma

CAPTAIN LEO P. LEBRON, Guth-JOSEPH MARLIN, Checotah. L. C. McDANIELS, Belronj. JOHN F. McDONNELL, Hinton. HOWARD W. MENELEY, Sasakwa. BURLEY C. NALL, Carlington. LUTHER W. OZMENT, Broken FLETCHER D. PLEDGER, Nor-

ONDIS POWELL, Sasakwa. RICHARDSON PETERS, Ravina. GEORGE C. PERRY, Lone Wolf, JAMES C. PRICE, Boise City. JAMES C. PRICE, Bosse Cary,
JOHN RODGE, Pleasant Hill.
JESSIE M. RHOADES, Halbert,
LLOYD L. REKELS, Weleetka,
VIRGIL J. ROBERTS, El Reno.
OSCAR ROEBUCK, Soper. JESSE D. SMITH, Coleman. HERMAN STOSS, Hennessey. TULLA B. THOMPSON, Madill. GEORGE W. TOMLINS, El Reno. ETHAN WHITE, Arnett WILLIAM W. WRIGHT, Bismark,