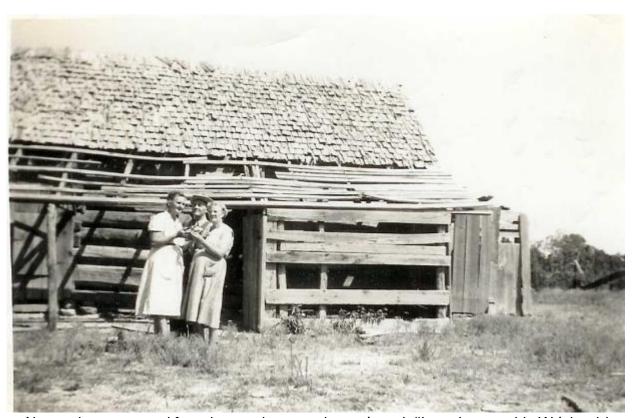

Siblings:

Caption reads: Lona Lear, Joseph, Wright Blackwood -

https://www.ancestry.com/mediauiviewer/collection/1030/tree/22491174/person/142239133919/media/5e40cc78-96ef-4fb5-9ea2-04451ec31171?\_phsrc=hFB71202&\_phstart=successSource

Above photo cropped from larger photograph captioned: "Lona Lear and Jo Wright old home place" – ca. 1950 - https://www.ancestry.com/mediaui-viewer/tree/68565008/person/400082092670/media/5e1f8c3c-0457-49a9-b92d-973020e6ed19