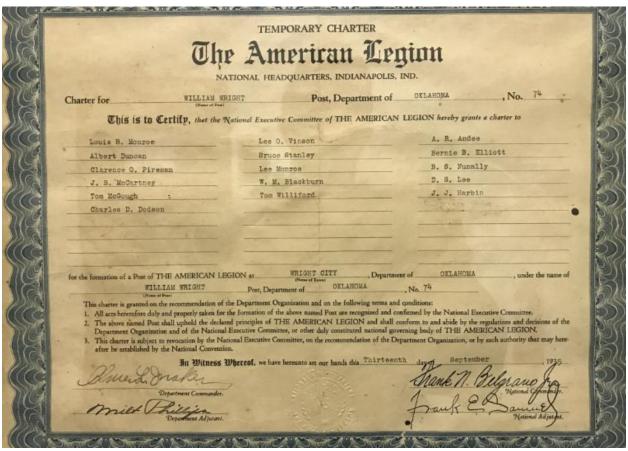

"Tulsa (OK) World" Thursday 17 May 2007 p 4

The town named for him:

Wright City is a town in McCurtain County, Oklahoma, United States, along the Little River. The population was 762 at the 2010 census, a decline of slightly more than 10 percent from the figure of 848 recorded in 2000. Wright City hosts one of the oldest continuous rodeos in Oklahoma, known as Little Cheyenne, held each July 1 through 4. In 1933 a few local cowboys started it as a rodeo, barbecue, and dance. Since 1935, the American Legion, William Wright Post Number 74, has sponsored the event. [4]

### American Legion William Wright Post 74

1035 Rodeo Grounds Rd, Wright City, OK 74766

(580) 208-8099

https://www.google.com/maps/place/American+Legion+William+Wright+Post+74/@34.0 083936,-

95.0899097,11z/data=!4m6!3m5!1s0x86355f09d6e0991b:0xe285eefbf4588fcc!8m2!3d34. 136898!4d-95.0013275!16s%2Fg%2F11rh06nw83?entry=ttu

# **About This Post**

Post Namesake
PVT William Wylie Wright WWI Veteran

### What Makes this Post Unique

One of the oldest continuous rodeos around to date started July 1 through the 4th in1933, known as Little Cheyenne. Since 1935 The American Legion William Wright Post #74 has sponsored the event.