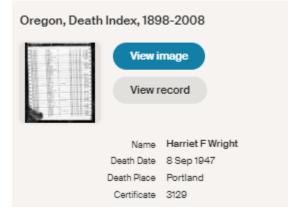

## Wright, Clarence Milton 1889 OR – 1957 OR

Clarence Milton Wright - https://www.ancestry.com/mediauiviewer/collection/1030/tree/5327534/person/-1469389822/media/97cbfaf7-667c-4713-9c5e-4988648978b5?\_phsrc=hFB71055&\_phstart=successSource