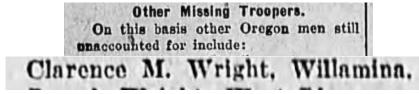

for Clarence Milton Wright were 1 held Saturday at Pershall's Sheri-1 dan Funeral Home Interment was in Evergreen Memorial Park. Mc-Minnville He was born Aug 21, 1889 at McMinnville, where he attended schools and on Sept 2, 1919 he married Miss Ruth Lamson He was employed by the Portland General Electric Company from 1922 to 1954 when he retired He was a veteran of World War 1. a member of the Sheridan American Legion and was noted for his hobby of wood working. He died Aug. 27, 1957 at the Veterans Hos-

pital in Portland following a lingering illness. Survivors include his wife Ruth Wright, Sheridan four sisters.

Mrs. Lois Barber, Willamina, Mrs. 1 Lila Newbill, Sheridan, Miss Veda Collacutt, Portland and Mrs. Laura Oran of Astoria

"Salem (OR) Statesman-Journal" Sunday 1 Sep 1957 p 7



"Eugene (OR) Guard" Monday 11 Feb 1918 p 2

Wife:



Wife Ruth McKinley Lamson Wright (center, in figured dress) – photo taken 1962 – from left: her sister Dora Wilma Lamson Yocom, mother Marjorie (Margie) Barber Lamson, Ruth, sister Geraldine Lamson McNamar, sister Zelda ("Tootsie") Lamson Johnson – Find A Grave 19145663



Photograph taken in 1936 of the Lamson family – Clarence's wife Ruth McKinley Lamson Wright is 5<sup>th</sup> from left (frilly white collar). From left: Ruth's father Roy Burgess Lamson, paternal grandmother Helen Burgess Lamson, behind her is Ruth's brother Keith C.
Lamson, sister Geraldine Lamson McNamar (dotted dress), Ruth, behind Ruth is brother Kenneth Francis Lamson, Ruth's mother Marjorie (Margie) Barber Lamson, brother Ira Barber Lamson, sister Dora Wilma L