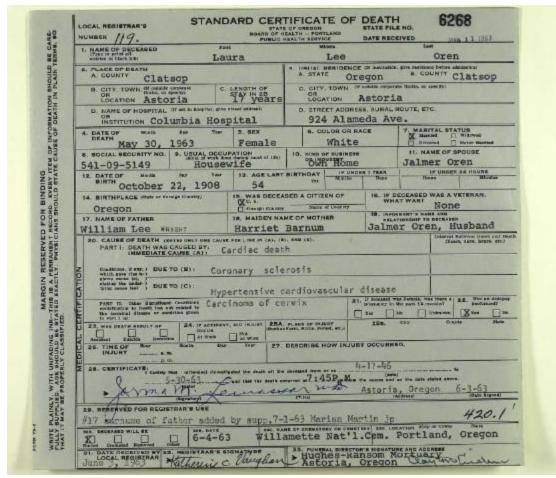

d a happy climax on Saturday, March 13, 1943, when First Lieut. Jalmer Oren, of the 828th Tank Destroyer Battalion, whose home is in Astoria, Oregon, and Miss Laura Lee Wright of Portland, Oregon, were married.

The ceremony was performed by Chaplain Loren H. Wyandt at the Chapel on the corner of Avenue "A" and South First street, Camp Claiborne. Guests included the officers and wives of the Battalion, and friends of the young couple. The bride was given away by Lt. Colonel Wilson L. Burley, commanding officer. A ride on a halftrack for the bride and groom trailed by officers and their wives in jeeps and a reception at the battalion officers' mess followed the ceremony.

Marriage of sister Laura Lee Wright (1908-1963) to Jalmer Oren - "Alexandria (LA) Town Talk" Wednesday 17 Mar 1943 p 3



OR death record of Laura Lee Wright Oren - https://www.ancestry.com/discoveryuicontent/view/180087:61675

Abbreviations: b = born d = died F: = Find A Grave (www.findagrave.org) NOK = next-of-kin

#### Name: Clarence Milton Wright

Name variations: <u>Military:</u> On Tuscania: 20th Eng. 18th/Co. F - private Serial number: 250,906 Entered service from: Willamina, Yamhill OR Sailed on "Tuscania" as: Clarence M. Wright Next-of-kin on "Tuscania": mother Mrs. Hattie Wright, Box 294, Willamina OR Returned from war on: "Santa Paula" May 1919 Sailed on return ship as: Clarence M. Wright Next-of-kin on return ship & rank: father Lee Wright, Willamina OR (cpl, 18th Co., 20th Engrs, Forestry) World War I draft registration (1917): as Clarence Milton Wright - b. 21 Aug 1889 McMinnville OR; res: Wil