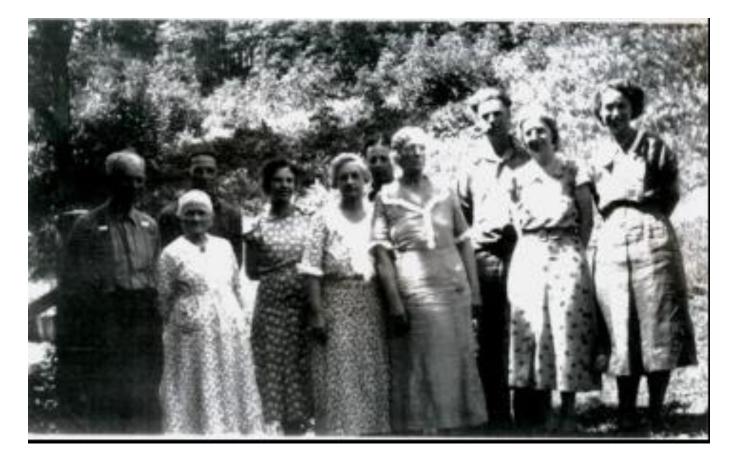

## Wright, Clarence Milton 1889 OR – 1957 OR

Clarence Milton Wright - https://www.ancestry.com/mediauiviewer/collection/1030/tree/5327534/person/-1469389822/media/97cbfaf7-667c-4713-9c5e-4988648978b5?\_phsrc=hFB71055&\_phstart=successSource