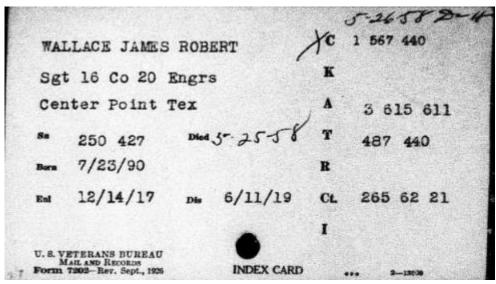

| (WW I) WW II KOF                                               |                                                                 | HON, ORIGINAL                                                                                                                                                                                                                                                                                                                                                             |
|----------------------------------------------------------------|-----------------------------------------------------------------|---------------------------------------------------------------------------------------------------------------------------------------------------------------------------------------------------------------------------------------------------------------------------------------------------------------------------------------------------------------------------|
| Wallace, Jam                                                   | 11 10                                                           | 14. NAME AND LOCATION OF CEMETERY (Cây and State)<br>Kyle, Texas                                                                                                                                                                                                                                                                                                          |
| 2. SERVICE NUMBER                                              | 3. PENSION OR VA CLAIM NUNBER                                   | IMPORTANT Item 18 on reverse side must be completed. See attached instructions and complete and submit both copies.                                                                                                                                                                                                                                                       |
| 250 427<br>4. ENLISTMENT DATE (Month, day, year)<br>12-1U-1917 | C-1567 440<br>s. DISCHARGE DATE (Month, day, year)<br>6-11-1919 | 15. This application is submitted for a stone or marker for the unmarked<br>grave of a deceased member or former member of the Arned Forces of the<br>U.S., soldier of the Union or Confederate Arnies of the Civil War or for<br>an unmarked memorial plot for a non-recoverable deceased member.<br>I hereby agree to accept responsibility for proper placement at the |
| 6. STATE<br>Texas                                              | 7. MEDALS 8798                                                  | grave or memorial plot at no expense to the Government.                                                                                                                                                                                                                                                                                                                   |
|                                                                | ONPANY, REGIMENT, DIVISION                                      | MIS Julia Helon Carlson Jaug Her<br>ADDRESS OF APPLICANT (Stront address, City and State)<br>1508 Princeton Avenue                                                                                                                                                                                                                                                        |
| 10. DATE OF BIRTH (Month. day, year)                           | 11. DATE OF DEATH (Month, day, year)<br>May 25, 1958            | HUSHIN, TEXOS 18757<br>SIGHATURE OF APPLICANT DATE                                                                                                                                                                                                                                                                                                                        |
| 12. RELIGICUS EMBLEM (Check one)                               | 13. CHECK TYPE REQUIRED                                         | 16 FREIGHT STATION Velau Carbon 1-22-1968                                                                                                                                                                                                                                                                                                                                 |
| LATIN CROSS (Christian)                                        | UPRIGHT MARBLE HEADSTONE                                        | Kylen Texas                                                                                                                                                                                                                                                                                                                                                               |
| STAR OF DAVID (Hobrew)                                         | FLAT GRANITE MARKER                                             | 17. NAME OF CONSIGNEE WHO WILL TRANSPORT STONE OR MARKER                                                                                                                                                                                                                                                                                                                  |
| DO NOT                                                         | WRITE HERE                                                      | ADDRESS OF CONSIGNEE (Street altidress, City and State)                                                                                                                                                                                                                                                                                                                   |
| FOR VERIFICATION                                               | 29 APR 1969                                                     | HAVE AGREED TO TAKE THE STONE OF MARKER TO THE CEMETERY.                                                                                                                                                                                                                                                                                                                  |
| Z 7199178                                                      | HIISboro Monu. Works                                            | x Masteforing -                                                                                                                                                                                                                                                                                                                                                           |
| SET. US ARM                                                    | Hillsbord, Texas                                                |                                                                                                                                                                                                                                                                                                                                                                           |
| DD FORM 1330, 1 DEC 61                                         | PREVIOUS EDITION APPLIC<br>IS OBSOLETE.                         | CATION FOR HEADSTONE OR MARKER Form Approved<br>Budget Bureau No. 22-R20<br>NCPMgw/Hawll 4-16-69                                                                                                                                                                                                                                                                          |

https://www.ancestry.com/discoveryuicontent/view/2521192:2375?tid=115470745&pid=232143934136&queryId=3def9b190a67 7b4d3a0ebd0572b8b1ef&\_phsrc=hFB65766&\_phstart=successSource

https://www.familysearch.org/ark:/61903/3:1:3Q9M-C3MC-J7JD-Z?cc=2968245&personaUrl=%2Fark%3A%2F61903%2F1%3A1%3AWQ5S-K93Z