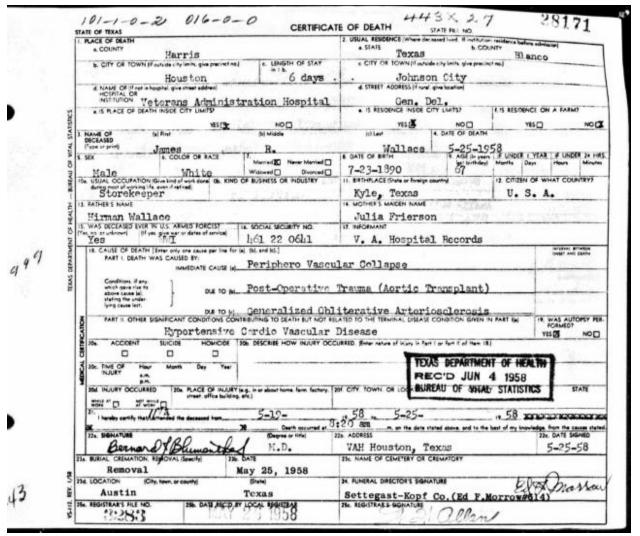

TX death record – died following heart surgery - https://www.ancestry.com/discoveryuicontent/view/21463915:2272?tid=115470745&pid=232143934136&queryId=3def9b190a6 77b4d3a0ebd0572b8b1ef&\_phsrc=hFB65765&\_phstart=successSource

## JAMES R. WALLACE

James R. Wallace, 67, died in a veterans hospital Sunday. He was a resident of Johnson City 10 years. A veteran of World War I, he was a member of Veterans of Foreign Wars and the American Legion. He was a member of Methodist Church.

Besides his wife, he is survived by one daughter, Mrs. John B. Carlson, Austin; two sisters, Miss Cornelia Wallace and Mrs. Ada Young, both of Kyle; one grandson, Bruce Carlson of Austin.

obituary of James Robert Wallace - "Austin (TX) American-Statesman" Monday 26 May 1958 p 6