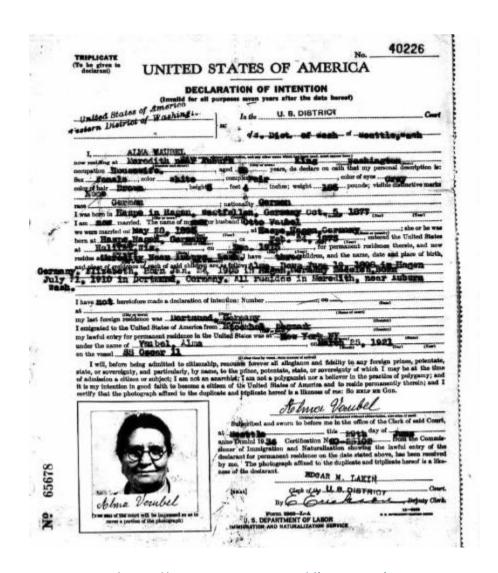

|                                   |                                       |



https://www.ancestry.com/discoveryuicontent/view/4452433:1193?tid=&pid=&queryId=6a1022f4d23fe9a369b8326fb4813d62&\_ phsrc=hFB70728&\_phstart=successSource

| U.S., Naturalization Record Indexes, 1791-1992 (Indexed in World Archives Project) for Alma Evalee Wolford  California > Index to Citizens Naturalized in the Superior Court of San Diego, California, 1853-1956 (M1609) > A-Z |             |             |      |  |  |  |  |
|--------------------------------------------------------------------------------------------------------------------------------------------------------------------------------------------------------------------------------|-------------|-------------|------|--|--|--|--|
| Wolford