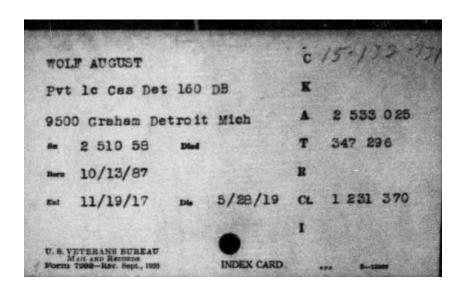

#### Wolf, August 1887 MI – 1981 MI

https://www.familysearch.org/ark:/61903/3:1:3Q9M-C3M8-17VG-V?cc=2968245&personaUrl=%2Fark%3A%2F61903%2F1%3A1%3AWW4R-T16Z

# August O Wolf Vital • Michigan Births and Christenings, 1775-1995 Name Sex Male Father's Name August O Wolf Father's Name August Wolf Father's Sex Male Mother's Name Mary A Wolf Mother's Sex Female Event Type Birth Event Date 13 Oct 1887 Event Place Springwells, Wayne, Michigan, United States

#### **August Wolf**

Military • Michigan, Census of World War I Veterans with Card Index, 1917-1919

Name August Wolf

Residence Place Detroit, Wayne

Birth Date 13 Oct 1887

Birthplace Detroit, Michigan

Military Final Rank Private 1st Class

Military Unit Note Headquarters Co 330 Field Art

Father's Name August Wolf

Mother's Name Mary Schultz Wolf

Event Type Military Service

Event Date 19 Nov 1917

Event Place Michigan, United States

Event Place (Original) Camp Custer, Michigan