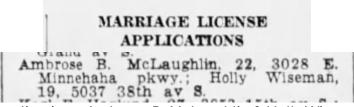

91351276

Holly W Mickey

in the California, U.S., Death Index, 1940-1997

| Name                    | Holly W Mickey<br>[Holly W Wiseman] |
|-------------------------|-------------------------------------|
| Social Security#        | 393120392                           |
| Gender                  | Female                              |
| Birth Date              | 2 Feb 1920                          |
| Birth Place             | Wisconsin                           |
| Death Date              | 5 Apr 1994                          |
| Death Place             | Lassen                              |
| Mother's Maiden<br>Name | Reetz                               |
| Father's Surname        | Wiseman                             |

https://www.ancestry.com/discoveryui-content/view/4986497:5180



Marriage license application – Ambrose B. McLaughlin & Holly Wiseman – "Minneapolis (MN) Star" Wednesday 3 Nov 1937 p 14

#### Ambrose B McLaughlin

in the Web: Minnesota, U.S., Marriages from the Minnesota Official Marriage System, 1850-2019

| Name               | Ambrose B McLaughlin     |
|--------------------|--------------------------|
| Marriage Date      | 6 Nov 1937               |
| Marriage Place     | Hennepin, Minnesota, USA |
| Spouse             | Holly Wiseman            |
| Certificate Number | 4090116                  |
| URL                | https://moms.mn.gov/     |

https://www.ancestry.com/discoveryuicontent/view/1239126:70873?tid=&pid=&queryId=ff9e905488550bdb16b3bbdd8cff5575& \_phsrc=hFB70491&\_phstart=successSource

# HOLLY W.

Holly W. Mickey, 74, died Tuesday,