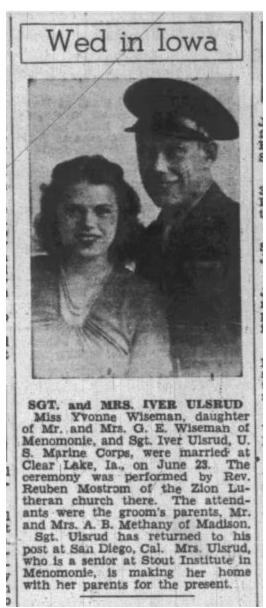

rs, me e Norway on Dec. 21, 1866, coming to this country at the age of 21. He married Carrie Halvorson of Menomonie on June 4, 1898, in Superior.

Survivors include four Ralph of Lynbrock, Long Island, N. Y., Eugene of Superior, Kenneth of Milwayshee and Depald of Monagers. waukee and Donald of Mon-Il-roe, Mich:; three daughters, y Mrs. Guy E. Wiseman, Meno-imonie, Mrs. Vern Wright of e Superior and Miss Lois Ped-4 erson, a missionary in Nago-3 ya, Japan; 15 grandchildren ; and two great - grandchilr- dren.

Obituary of father-in-law Iver Pederson – "Eau Claire (WI) Leader-Telegram" Wednesday 31 Jul 1957 p 2

Children:



Obituary of daughter Yvonne Janet Wiseman Ulsrud McGinley - "Tucson (AZ) Citizen" Tuesday 21 Jan 2003 p 14



"Eau Claire (WI) Leader-Telegram" Thursday 20 Jul 1944 p 4



"Eau Claire (WI) Leader-Telegram" Thursday 20 Jul 1944 p 4

| -    | Code, Section 3146