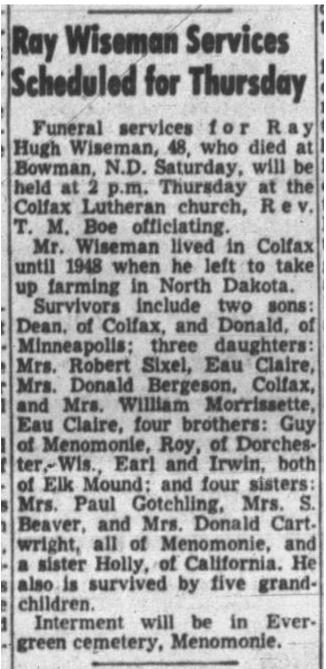

## Wiseman, Guy Edgar 1895 WI – 1972 TX

Guy E. Wiseman, above, arrived here this week to assume charge of the Green Bay district WPA. He comes from Menomonie, Wis., his home city, where he headed the WPA program since 1935. At Green Bay he succeeds Frank R. Bell as district manager, following reorganization of the state setup and discontinuance of districts in Menomonie and Madison. Before joining WPA he worked a year and a half with WERA and eight months as director of CWA in La Crosse. For 131/2 years prior to joining the public works program he was a civil engineer with the state highway commission Eau Claire division.

A veteran of the World war with 18 months' overseas record, Wiseman was with the 107th supply train that was aboard troopship Tuscania which torpedoed off Ireland on Feb. 5. 1918. He has maintained a close affiliation with the Tuscania Survivors organization and last year was president of the northern Wisconsin club. He is a member of the American Legion and holds charter membership in the Veterans of Foreign Wars and 40 and 8

Wiseman is married and has an 18-year-old daughter. Yvonne, a student at Stout Teachers college, and a son. Gerald, 14, a high school student.

"Green Bay (WI) Press-Gazette" Saturday 12 Jul 1941 p 8

Twenty-three years late, Guy E. Wiseman, district manager of the WPA here, was decorated with the Silver Star and Victory Medal at the American Legion meeting held last night by Captain Ralph H. Drum, president of the 32nd Division association.