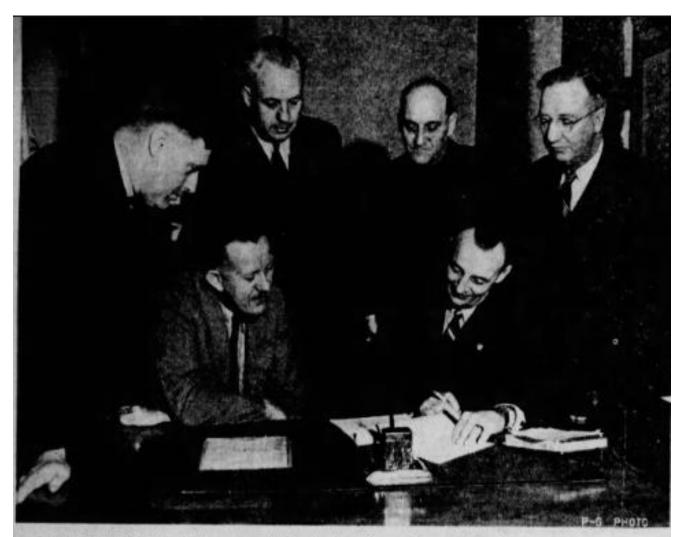

Recipient of the Silver Star & Victory Medal – 23 years late – "Green Bay (WI) Press-Gazette" Wednesday 29 Oct 1941 p 12

Plant for air raid warden training were made Tuesday at a conference between George K. Nitz, chief county warden, seated, left, and H. O. Eiken, educational director, seated, right, Behind them are the deputy county wardens; Guy E. Wiseman, A. J. Van Sistine, Henry Guerin and William H. Berry. All are 32nd division veterans.