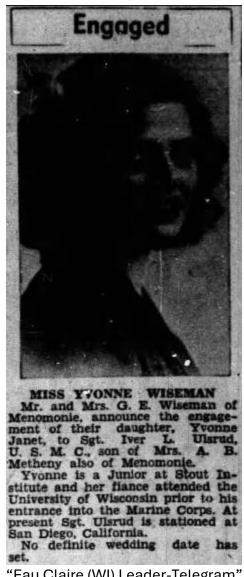

Boe of Our Savior's Lu-sta theran Church. He was born in Rorors, me e Norway on Dec. 21, 1866, coming to this country at the age of 21. He married Carrie Halvorson of Menomonie on June 4, 1898, in Superior.

Survivors include four Ralph of Lynbrock, Long Island, N. Y., Eugene of Superior, Kenneth of Milwayshee and Depald of Monagers. waukee and Donald of Mon-Il-roe, Mich:; three daughters, y Mrs. Guy E. Wiseman, Meno-imonie, Mrs. Vern Wright of e Superior and Miss Lois Ped-4 erson, a missionary in Nago-3 ya, Japan; 15 grandchildren ; and two great - grandchilr- dren.

Obituary of father-in-law Iver Pederson – "Eau Claire (WI) Leader-Telegram" Wednesday 31 Jul 1957 p 2

Children:



Obituary of daughter Yvonne Janet Wiseman Ulsrud McGinley - "Tucson (AZ) Citizen" Tuesday 21 Jan 2003 p 14



"Eau Claire (WI) Leader-Telegram" Thursday 20 Jul 1944 p 4



"Eau Claire (WI) Leader-Telegram" Thursday 20 Jul 1944 p 4

| -    | Code, Section 3146