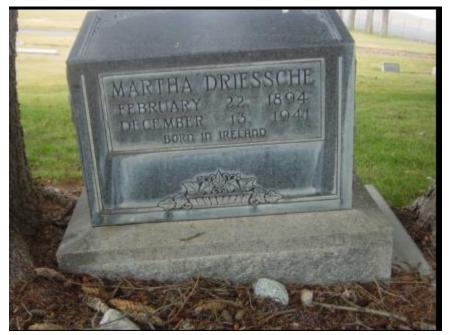

MT death record of Dora B. Porter Van Den Driessche - https://www.ancestry.com/discoveryui-content/view/934239:5437

Wife Martha/Meta Logan

Death of Meta Logan Van Den Driessche – "Spokane (WA) Spokesman-Review" Monday 15 Dec 1941 p 1

Martha/Meta Logan Van Den Driessche - Find A Grave 10717299

Wife Claudeia Alice Gentry Reed

Marriage licenses were issued Tuesday to William A. Easler, 26, Felt's field and Clarice M. Burmaster, 36, Spokane; Charles D. Thomas, 28, Bremerton, and Ernestine Varney, 27, Wilmington, Ohio; L. James Lippiatt Jr., 27, Reardan, Wash., and Nina M. Armstrong, 28, Satsop, Wash.; Aine Van Den Driessche, legal, Los Angeles, and Claudeia Reed, legal, Joplin, Mo., and to William Bronson, legal, Puyallup, Wash., and Mary Sue Renick, legal, Auburn, Wash.