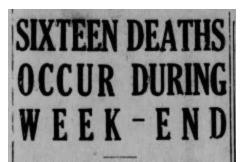

A survey today revealed that sixteen persons suffered violent deaths, nine of these meeting death, in automobile accidents, six from gun wounds, and one from polson induced by esting toadstools mistaken from mushrooms.

#### Excerpt:

Those who died in automobile accidents were: Homer Vineyard, 32, ness Forney, struck by a truck. Ray Eldon Waggoner, 42, killed in a train-truck crash near Houston: Donald McKinnon; 30, of Strave. killed near Palo Pinto: Lou Caroline, 2 months old baby of Mr. and Mrs. C. V. Dowdy, killed near Henderson; John Cerinos Strickland, 56, killed in an auto-ambulance crash in Dallas; D. Connally, of Fort Worth, killed near Sweetwater; Willie M. Moore, 32, and Buster Lambert, 31, killed near Gilmer; V. O. Fry, 27, killed in an auto crash at Houston.