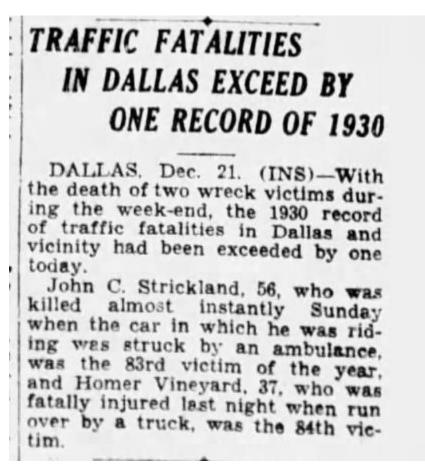

#### Excerpt:

Those who died in automobile accidents were: Homer Vineyard, 32, ness Forney, struck by a truck. Ray Eldon Waggoner, 42, killed in a train-truck crash near Houston: Donald McKinnon; 30, of Strave. killed near Palo Pinto: Lou Caroline, 2 months old baby of Mr. and Mrs. C. V. Dowdy, killed near Henderson; John Cerinos Strickland, 56, killed in an auto-ambulance crash in Dallas; D. Connally, of Fort Worth, killed near Sweetwater; Willie M. Moore, 32, and Buster Lambert, 31, killed near Gilmer; V. O. Fry, 27, killed in an auto crash at Houston.