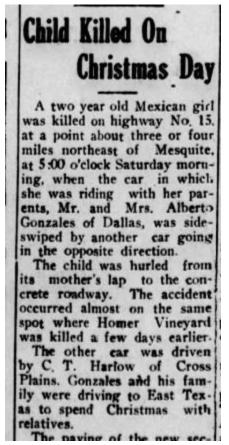

#### Excerpt:

Those who died in automobile accidents were: Homer Vineyard, 32, ness Forney, struck by a truck. Ray Eldon Waggoner, 42, killed in a train-truck crash near Houston: Donald McKinnon; 30, of Strave. killed near Palo Pinto: Lou Caroline, 2 months old baby of Mr. and Mrs. C. V. Dowdy, killed near Henderson; John Cerinos Strickland, 56, killed in an auto-ambulance crash in Dallas; D. Connally, of Fort Worth, killed near Sweetwater; Willie M. Moore, 32, and Buster Lambert, 31, killed near Gilmer; V. O. Fry, 27, killed in an auto crash at Houston.