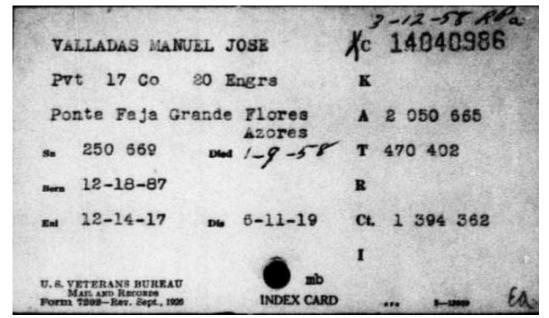

# Valladão (Valladas), Manuel Jose 1887 Azores (Portugal) – 1958

https://www.familysearch.org/ark:/61903/3:1:3Q9M-C3MH-KSBY-X?cc=2968245&personaUrl=%2Fark%3A%2F61903%2F1%3A1%3AWQT9-852M

REGISTRATION CARD No. Le Form I Age, in yrs. ad enal (Giv H 2 address (City 3 D. Are you (1) (3 4 5 w. 10 v ven hern ? Town 6 If not a citizen, of what country are you a citizen or subject 7 What is your present rade, eccupation, or of 8 Where employed ! Have you a father, mother, or a sist 9 et (specify which)? 10 Married or single 11 Do you claim exemption from draft (specify grounds)? 12 l affirm that I ha varified above Manuel yo adas WWI draft registration 5 Jun 1917 Mendocino Co. CA -

WWI draft registration 5 Jun 1917 Mendocino Co. CA https://www.ancestry.com/discoveryuicontent/view/20344781:6482?tid=&pid=&queryId=8413b0b3aa1b549a67f53678035c2f84 &\_phsrc=hFB64279&\_phstart=successSource