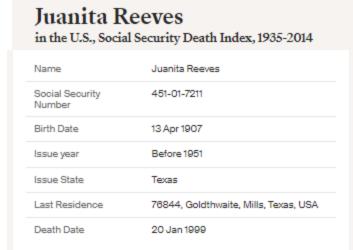

nd nephews.

Obituary of Minnie Viola Venable McCasland – "San Angelo (TX) Standard Times" Sunday 22 Oct 1995 p 11



Sibling #9 sister Lois Loretta Venable Owens (1905-1995) – Find A Grave 60279180

## Lois Loretta Owens

CENTER CITY – Lois Loretta Owens, 90, died Wednesday in a Goldthwaite nursing home. Services will be at 3 p.m. Saturday in Central City Methodist Church, directed by Stacy-Wilkins Funeral Home of Goldthwaite.

Obituary of Lois Loretta Venable Owens – "Abilene (TX) Reporter-News" Friday 29 Sep 1995 p 12

## Juanita Reeves

GOLDTHWAITE — Juanita Reeves, 91, died Wednesday at her home. Services will be at 2 p.m. Sunday in Stacy-Wilkins Funeral Home Chapel.

Sibling #10 – sister Ada Juanita Venable Reeves (1907-1999) – "Abilene (TX) Reporter-News" Saturday 23 Jan 1999 p 23



#### https://www.ancestry.com/discoveryui-content/view/51284970:3693



Sibling #11 Forrest Franklin Venable (1909-1997) – left: https://www.ancestry.com/mediauiviewer/tree/486501/person/25341930577/media/f7a1d0f6-77a7-4be4-b384-4f1f7cda69da and right: https://www.ancestry.com/mediauiviewer/collection/1030/tree/114257861/person/210124974417/media/772652fb-e7c3-46a1-8c0e-76d73bd00d5a?\_phsrc=hFB64824&\_phstart=successSource

| E (             | NAME OF<br>DECEASED