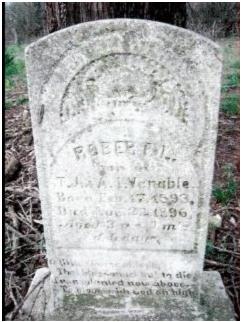

Burial was to be in Goldthwaite Memorial Cemetery.

t

C

ł

٤

r

١

Mr. Hudson died at 12:30 p.m. ł Monday in a Goldthwaite hospital.

1 He was born Jan. 27, 1884, in r Brazos County and married Miss Pearle Venable Nov. 14. 1907 in Mills County. Mr. Hudson moved to Goldthwaite in 1962 from Coryell County. He was a member of the Methodist church and Masonic Lodge.

**n**~ Survivors are his wife; two ł sons, V. A. Hudson of Goldthwaite and Brents V. Hudson of Denver, Colo.; one daughter, I Mrs. Floyd Blair of Lampasas; I two sisters, Mrs. Verta Mason ¢ of Fort Worth and Mrs. Grover I Wilson of Florida; one brother. Noah Hudson of Odessa; four grandchildren, and one greatgrandson.

Obituary of Pearl Venable's husband Joseph Henry Hudson – "Brownwood (TX) Bulletin" Tuesday 29 Dec 1964 p 2



Sibling #3 - brother Robert Lee Venable (1893-1896) – Find A Grave 80965418

Sibling #4 - William Henry Venable (1895-1981)

|                                         | A. COUNTY                                                                                             | amilton                                         |                                         |                                                                            | 2. USUAL RESIDENCE (Where a<br>a. STATE Tec                                                                                      | CAS b. COL            |               | diton                       |          |
|-----------------------------------------|-----------------------------------------------------------------------------------------------------