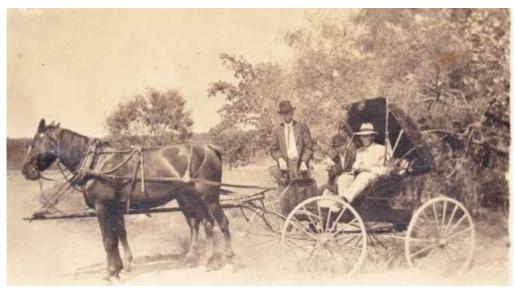

Captioned "Pop in buggy" – linked to William Henry Venable https://www.ancestry.com/mediauiviewer/collection/1030/tree/89534458/person/46596194201/media/291b6613-b07e-48fdb551-7726607c4fc6?\_phsrc=hFB64788&\_phstart=successSource