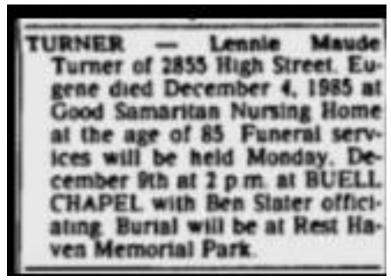

## Lester R. Turner

VALSETZ — Funeral services have been held for Lester R. Turner, 95, of Valsetz.

Mr. Turner was born Jan. 21, 1894, in Portland, and died Jan. 9, 1990, at Eugene.

Mr. Turner was a World War I veteran. He worked as a log scaler in the lumber industry.

Mr. Turner was preceded in death by his wife, Lennie, in 1985.

Evelyn Mitchell and her husband, Alex, of Eugene, John R. Turner and his wife, Peg, of Coos Bay, Golda "Chug" Wallace and her husband, Louis, Della Jacobsen and her husband, Stan, Dick Turner and wife, Irma, all of Eugene and Dorothy Sharp and husband, Robert, of Quesnel, B.C., Canada, Ron Turner and wife, Sharril, of Marcola, Gordon Turner of Seward, Alaska; 22 grandchildren and 19 great-grandchildren.