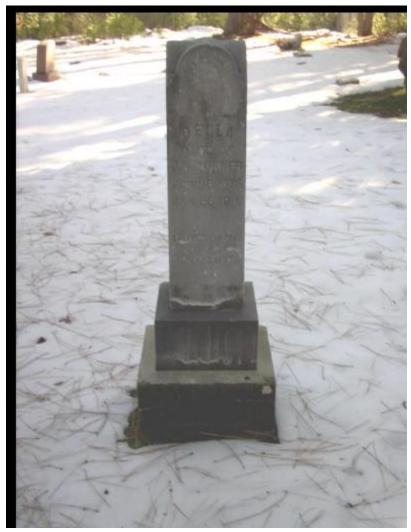

Mr. Turner was preceded in death by his wife, Lennie, in 1985.

Evelyn Mitchell and her husband, Alex, of Eugene, John R. Turner and his wife, Peg, of Coos Bay, Golda "Chug" Wallace and her husband, Louis, Della Jacobsen and her husband, Stan, Dick Turner and wife, Irma, all of Eugene and Dorothy Sharp and husband, Robert, of Quesnel, B.C., Canada, Ron Turner and wife, Sharril, of Marcola, Gordon Turner of Seward, Alaska; 22 grandchildren and 19 great-grandchildren.