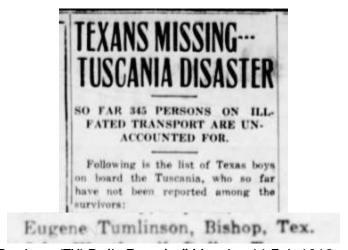

https://www.familysearch.org/ark:/61903/3:1:3QHV-V3DB-J6PB?cc=3346936&personaUrl=%2Fark%3A%2F61903%2F1%3A1%3A4N3V-8JPZ

Life:

"Bonham (TX) Daily Favorite" Monday 11 Feb 1918 p 2

Wounded, degree undetermined:
Corporal Robert H. Proctor, Robert
W. Proctor, 507 Cherry Street, Paris,
Texas,
Private Eugene Tumlinson, Ben F.
Tumlinson, Bishop, Texas.
Howard J. Piper, Mrs. Emma Piper,
910 West Pine Street, Enid, Okla.
Missing in Action: