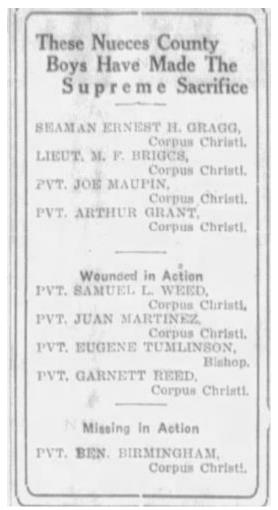

https://www.familysearch.org/ark:/61903/3:1:3QHV-V3DB-J6PB?cc=3346936&personaUrl=%2Fark%3A%2F61903%2F1%3A1%3A4N3V-8JPZ

Life:

"Bonham (TX) Daily Favorite" Monday 11 Feb 1918 p 2

Wounded, degree undetermined:
Corporal Robert H. Proctor, Robert
W. Proctor, 507 Cherry Street, Paris,
Texas,
Private Eugene Tumlinson, Ben F.
Tumlinson, Bishop, Texas.
Howard J. Piper, Mrs. Emma Piper,
910 West Pine Street, Enid, Okla.
Missing in Action: