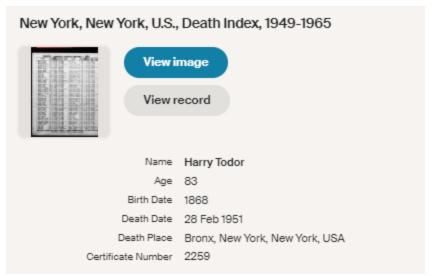

Discharged from the Army on 9 Dec 1918 – petitioning for citizenship on 13 Dec 1918 - https://www.familysearch.org/ark:/61903/1:1:QP8K-R37D

https://www.familysearch.org/ark:/61903/3:1:3Q9M-C3MH-VWTW-5?cc=2968245&personaUrl=%2Fark%3A%2F61903%2F1%3A1%3AWQK1-K92M

ENLISTMENT RECORD.

Issued by mecruiting Officer 461-8th Ave., N.YLC.

Name: Louis Todor

Grade | Private

Enlisted Sept. 23, 1917 at New York City

Serving in First er listment period at date of discharge.

erior service: None