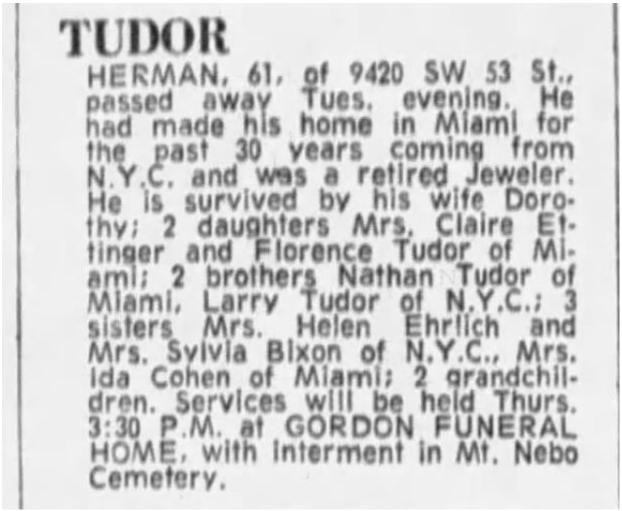

ctions/2280/images/31301\_168582-00688?pld=1380736

|                                | No. 5146458                   |
|--------------------------------|-------------------------------|
| Name TODOR Herman              | 1                             |
| residing at1310_Morris_        | Ave., Bronk, N.Y.             |
| Age36years. Date of order of   | admission August6 19-4        |
| Date certificate issued August | 6,1942by the                  |
| U. S. District Court at        | New York City, New York       |
| Petition No. 408814            | A.R.R.# 1406788               |
| 9 Nermi                        | and true signature of holder) |

naturalization of Herman Todor – 6 Aug 1942 - https://www.ancestry.com/imageviewer/collections/7733/images/imusany1824\_1229-00372?pld=2523448



Obituary of Herman Tudor – "Miami (FL) News" Thursday 22 Feb 1968 p 23

# **TUDOR**

DOROTHY, passed away Feb. 14, 1993 after a courageous battle with cancer. She had been a wonderful loving kind wife, mother, and grandmother, who gave unconditional love to her family. Dorothy worked hard as a breadwinner to keep her family together. She was pre-deceased by husband Herman, and is survived by her daughters Claire Kramer & Florence (Harvey) Bastacky; 3 grandsons: Steve of California, Neil (Mikie) of Missouri & Jay of Miami; Robert of California; and great-grandson Michael whom she cherished and dearly loved. Graveside Services will be held 2PM Wed. at Mt. Nebo Cemetery, 5503 N.W. 3 Street. The family will observe Shiva at Dorothy's home, 9420 SW 53 St. and receive friends there immediately