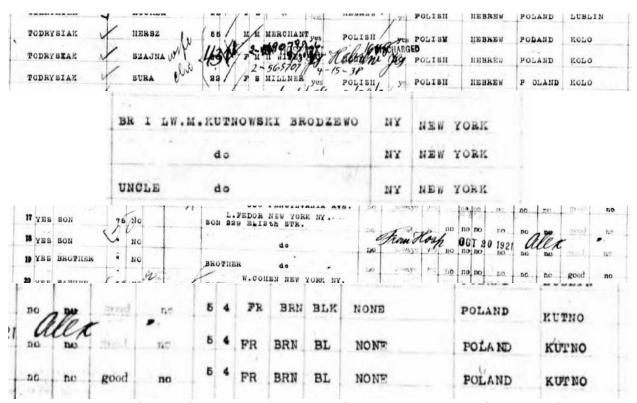

Application No. 34

ne -

sarksmanship, gumne qualification or rating: None

victory Medal with:

Horseman ship: Not munted

settles, engagement, extraisles, expeditions: Torpedoci on H.M.S.

Tuscania at Sea.

Knowledge of any vostion: Sewing machine

One siver Vicatory butto: issued to holder of this dischase this date ov 24 1920 Capt . S.A. Rtd R.O.

Typhoid prophylaxis tompleted Unknown

Paratyphoid prophylicis completed Unknown

Married or Single, Single