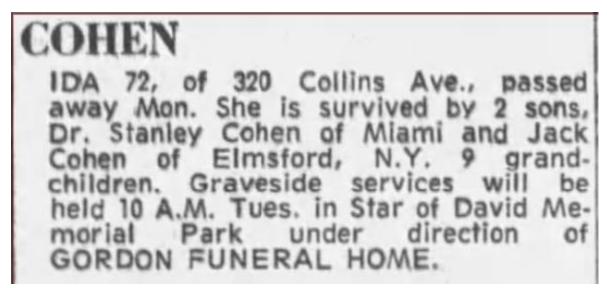

Character: Eccell

We trut theuly tot ubsent up.

0.45,10140

NO A. W. O. L. Enttled to travel pay to New York City. Sailed from

ESTATION OF WHITE PROPERTY AND

U.S. for foreign serice Jan. 22, 1918 and arrived at port on return

to U. S. Dec. 2, 193.

Signature of solder Louis Todor

Paind in full \$48.34 on Final Statement S J D Marshall Capt. Q. M. C.

O. M.

J R Speyers 1st Lieut Air Service Commanding 226 Aero Sqdn.