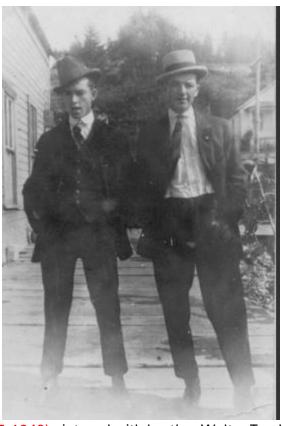

Walter Toy, Sr. – from Find A Grave 14102702

Walter Toy, Sr., - courtesy of Steven Schwartz of Renton WA

Walter Toy in the Army, recognizable as the man standing at far left, on the ground – courtesy of Steven Schwartz of Renton WA

Walter Toy Sr., in uniform, with dog sketch – courtesy of Steven Schwartz of Renton WA

Dated 1919 - Walter Toy Sr. - courtesy of Steven Schwartz of Renton WA

Walter Toy Sr. (seated at left) – are these his sons? – courtesy of Steven Schwartz of Renton WA