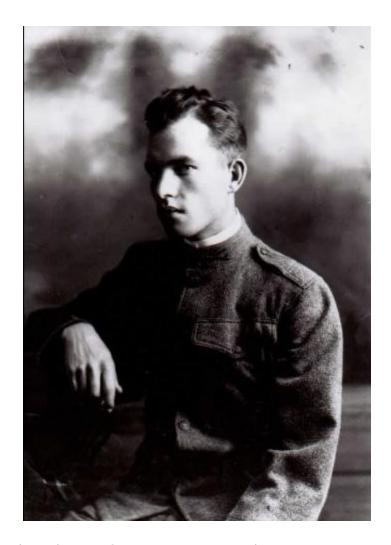

Walter Toy, Sr. – from Find A Grave 14102702

Walter Toy, Sr., - courtesy of Steven Schwartz of Renton WA

Walter Toy in the Army, recognizable as the man standing at far left, on the ground – courtesy of Steven Schwartz of Renton WA

Walter Toy Sr., in uniform, with dog sketch – courtesy of Steven Schwartz of Renton WA

Dated 1919 - Walter Toy Sr. - courtesy of Steven Schwartz of Renton WA

Walter Toy Sr. (seated at left) – are these his sons? – courtesy of Steven Schwartz of Renton WA

Walter Toy (*left*), born in Cornwall, England, in 1862 [or so], had immigrated to the United States via an informal process, as his granddaughter Meredith Geroldine Toy recalled. "Walter walked away from a British Merchant Marine ship tied up in Astoria, Oregon." Toy was past draft age, but he shaved his head and facial hair to look younger and convince military officials he was fit for service. He left his wife behind in Washington state to care for their nine children.