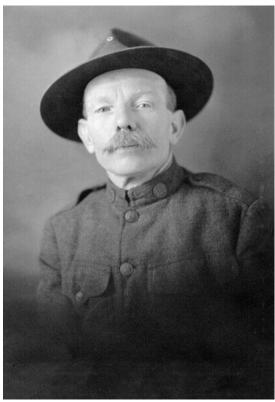

Walter Toy Sr., in uniform, with dog sketch – courtesy of Steven Schwartz of Renton WA

Dated 1919 - Walter Toy Sr. - courtesy of Steven Schwartz of Renton WA

Walter Toy Sr. (seated at left) – are these his sons? – courtesy of Steven Schwartz of Renton WA