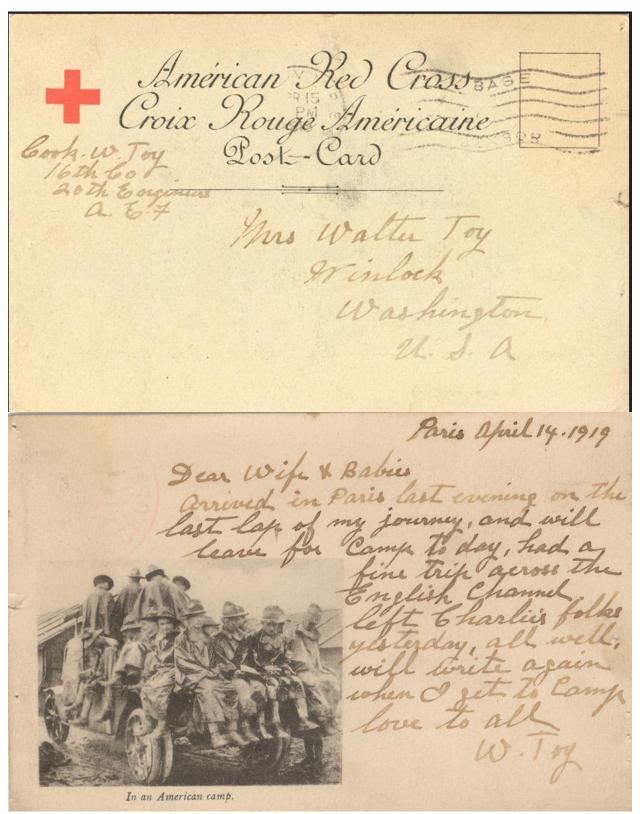

Walter Toy (*left*), born in Cornwall, England, in 1862 [or so], had immigrated to the United States via an informal process, as his granddaughter Meredith Geroldine Toy recalled. "Walter walked away from a British Merchant Marine ship tied up in Astoria, Oregon." Toy was past draft age, but he shaved his head and facial hair to look younger and convince military officials he was fit for service. He left his wife behind in Washington state to care for their nine children.