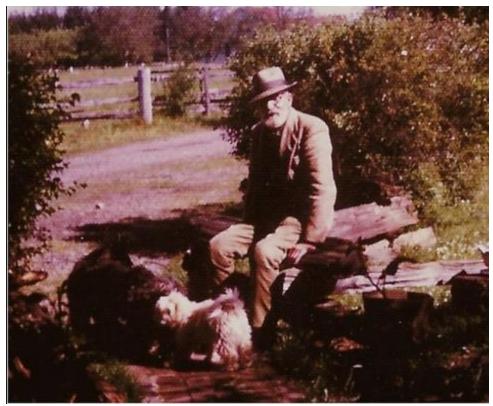

Walter Toy, Sr. – from Find A Grave 14102702

Walter Toy, Sr., - courtesy of Steven Schwartz of Renton WA

Walter Toy in the Army, recognizable as the man standing at far left, on the ground – courtesy of Steven Schwartz of Renton WA

Walter Toy Sr., in uniform, with dog sketch – courtesy of Steven Schwartz of Renton WA

Dated 1919 - Walter Toy Sr. - courtesy of Steven Schwartz of Renton WA

Walter Toy Sr. (seated at left) – are these his sons? – courtesy of Steven Schwartz of Renton WA