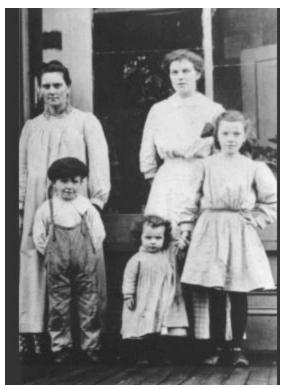

(WA) Daily Ledger" Saturday 20 May 1922 p 3

#### Wife:



4 generations – left to right: Sarah Emmaline Snow Toy (Walter's wife), Edith Toy Custer (Walter's daughter), Walter Edward Custer (child standing on chair is Walter's grandson, the son of his daughter Edith Toy Custer, b. 25 Mar 1912 WA, d. 28 Dec 1992 WA, F: 101046946) & Margaret Laymance Snow (Sarah's mother, Walter's mother-in-law) - <a href="https://www.ancestry.com/mediaui-viewer/tree/90066462/person/302093482457/media/500e7e09-63a9-45aa-bbcd-0071b4603e92">https://www.ancestry.com/mediaui-viewer/tree/90066462/person/302093482457/media/500e7e09-63a9-45aa-bbcd-0071b4603e92</a>



Sarah Emmaline Snow Toy, in 1889 - https://www.ancestry.com/mediauiviewer/tree/1237563/person/-1209568755/media/73d0ee14-885e-4447-8107c63ab3da1f81



Sarah Emmaline Snow Toy (smock dress at left, pregnant with son Charles, born 2 Apr 1910) & 4 of her 9 children – standing at back right is Edith Irene (b. 1890), boy with hat at front left is Thomas Allen (b. 1904), little girl in middle front is Cassie Viola (b. 1908) & girl in front at right is Edna Ozella (b. 1899) - https://www.ancestry.com/mediaui-viewer/collection/1030/tree/9523537/person/6987167830/media/4e0bbc4d-97df-403a-ade0-6a6cc4316cfb?\_phsrc=hFB62915&\_phstart=successSource

## WINLOCK

WINLOCK, Jan. 26.—(Special.)— Trillium Circle, Neighbors of Woodcraft, held the annual installation of officers at the Woodman hall Tuesday evening. Mrs. Eva Seaman was

the installing officer.

Following are the officers who will head the lodge this year: Mrs. Mollie Baldwin, past G. N.; M