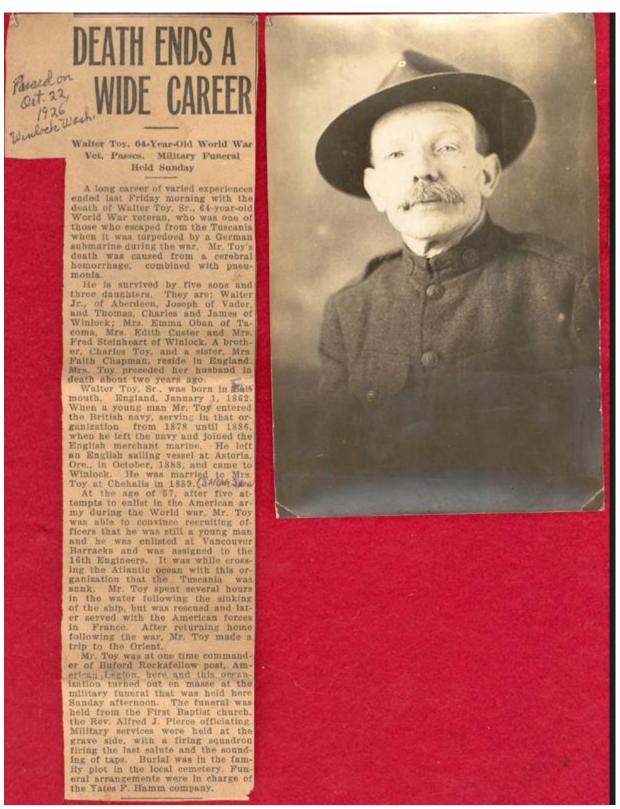

# Military Funeral for Aged Veteran of the World War

By Staff Correspondent

WINLOCK, Oct. 25.—A military funeral was held here yesterday afternoon for Walter Toy, 61, veteran of the World War and resident of Winlock for 30 years, whose death occurred Friday night following a stroke of paralysis. He is survived by seven children, Mrs. Edith Custer, Mrs. Edna Steinhart and Joseph, Walter, Thomas, James and Charles Toy, all of Winlock

Born in England. Mr. Toy enlisted in the British navy in 1878 and served two years on a training ship, then two years on the east coast of South America, one year in China and three years with the channel fleet. In 1885 he left the navy and entered the merchant marine, sailing to ports all over the world. He left a sailing ship at Astoria, Ore., in, October 1888, and came to Windock.

Astoria, Ore., in October 1888, and came to Winlock.

Mr. Toy was 57 when the United States entered the World War, but he gave a younger age and enlisted at Vancouver on Dec. 13, 1917. He was assigned to the 16th Company. 20th Engineers, and sailed for France on Jan. 26, 1918, on the ill-fated Tuscania, which was torpeded by a German submarine on February 5. He received his discharge at Camp Lewis on June 12, 1919.

Mr. Toy was a past commander of the Winlock Post of American Legica. Two of his sons also were in the service.

Obituary of Walter Toy Sr. - "Tacoma (WA) News Tribune" Monday 25 Oct 1926 p 16