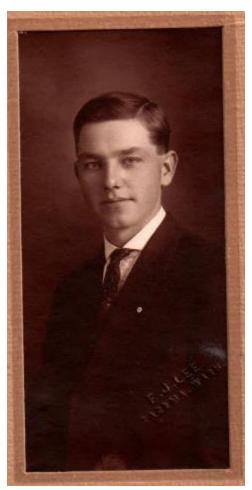

Walter Toy, Sr. – from Find A Grave 14102702

Walter Toy, Sr., - courtesy of Steven Schwartz of Renton WA

Walter Toy in the Army, recognizable as the man standing at far left, on the ground – courtesy of Steven Schwartz of Renton WA