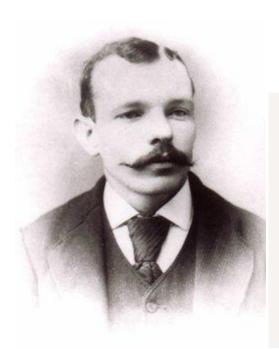

# Toy, Walter (Sr.) 1862 England – 1926 WA

Washington

This photo was taken when he and Sarah E. Snow had decided to get married. When this picture was taken they were either on the Great Northern train or just about to go on or just gotten off.

They traveled from Winlock to Chehalis/Centralia to get their license and were married November 12, 1889.

morlyn131 originally shared this on 27 Jan 2013

Walter Toy, Sr. - https://www.ancestry.com/mediaui-viewer/tree/90066462/person/302093192650/media/97bcee2e-c7e4-40bc-a0d1-4d1f307a04ce