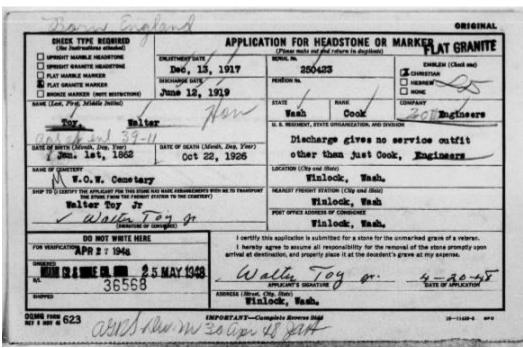

Born in England. Mr. Toy enlisted in the British navy in 1878 and served two years on a training ship, then two years on the east coast of South America, one year in China and three years with the channel fleet. In 1885 he left the navy and entered the merchant marine, sailing to ports all over the world. He left a sailing ship at Astoria, Ore., in, October 1888, and came to Windock.

Astoria, Ore., in October 1888, and came to Winlock.

Mr. Toy was 57 when the United States entered the World War, but he gave a younger age and enlisted at Vancouver on Dec. 13, 1917. He was assigned to the 16th Company. 20th Engineers, and sailed for France on Jan. 26, 1918, on the ill-fated Tuscania, which was torpeded by a German submarine on February 5. He received his discharge at Camp Lewis on June 12, 1919.

Mr. Toy was a past commander of the Winlock Post of American Legica. Two of his sons also were in the service.

Obituary of Walter Toy Sr. - "Tacoma (WA) News Tribune" Monday 25 Oct 1926 p 16