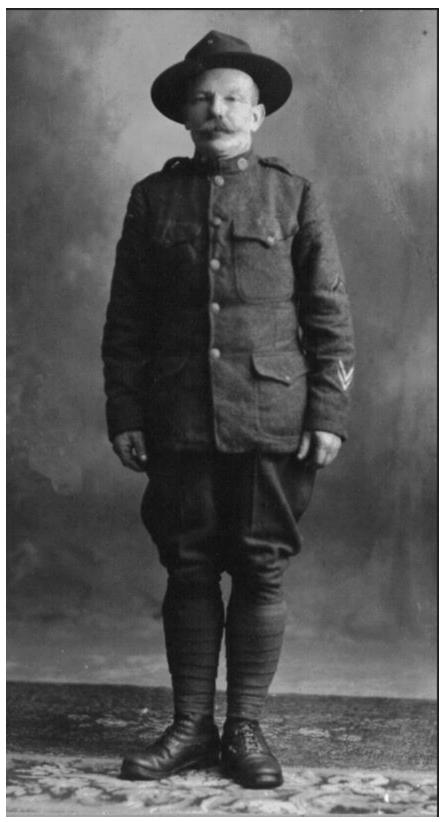

Walter Toy, Sr. – from Find A Grave 14102702

Walter Toy, Sr., - courtesy of Steven Schwartz of Renton WA

Walter Toy in the Army, recognizable as the man standing at far left, on the ground – courtesy of Steven Schwartz of Renton WA