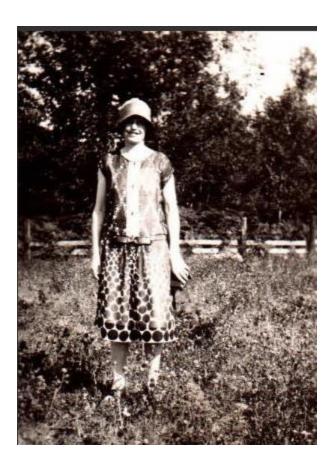

was buried in Winlock Wednesday. Funeral services were held at the Baptist church, under the auspices of the Women of Woodcraft. Rev. L. L. Simmons of Kelso officiating. Interment was in the Winlock cemetery, L. R. Cattermole in charge. Besides the husband, Walter Toy, sr., there are five sons, Walter, jr., Joseph, James Tom; three sisters, Mrs. Edith Custer and Mrs. Edna Steinhart of Winlock and Miss Emma Toy of Tacoma, and mother, Mrs. Thomas Snow of Blaine. Deceased was also a member Legion Auxiliary. The Toy family had lived in the Winlock district for the past 40 years.

Obituary of wife Sarah Emmaline Snow Toy – the "three sisters" mentioned are in reality her three daughters - "Chehalis (WA) Bee-Nugget" Friday 29 Oct 1923 p 2 - https://www.newspapers.com/image/21514533/

Children:



Daughter Edith Irene Toy Custer Taylor (1890-1970)
ca. 1926 - https://www.ancestry.com/mediauiviewer/tree/90066462/person/302093482464/media/2dfac2cd-03d0-44c1-815a6671a8bf0d36

| I. PLACE OF DEATH A COUNTY