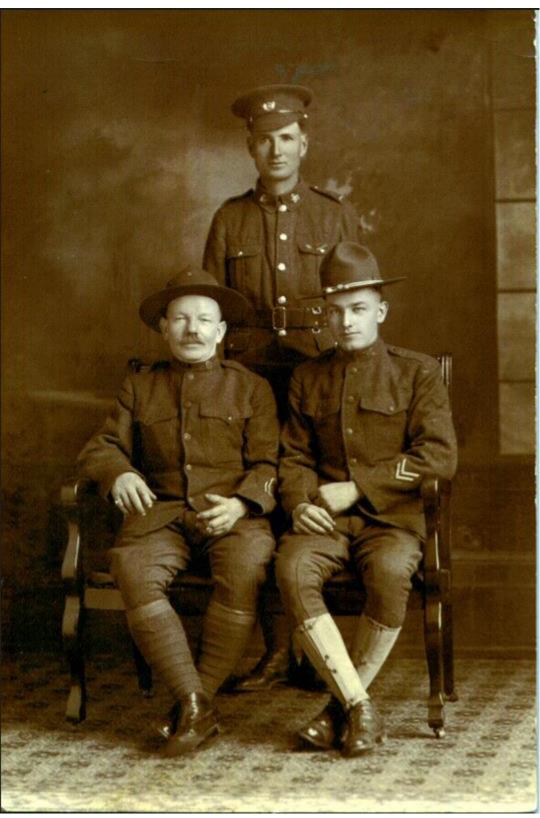

Walter Toy Sr., in uniform, with dog sketch – courtesy of Steven Schwartz of Renton WA

Dated 1919 - Walter Toy Sr. - courtesy of Steven Schwartz of Renton WA

Walter Toy Sr. (seated at left) – are these his sons? – courtesy of Steven Schwartz of Renton WA