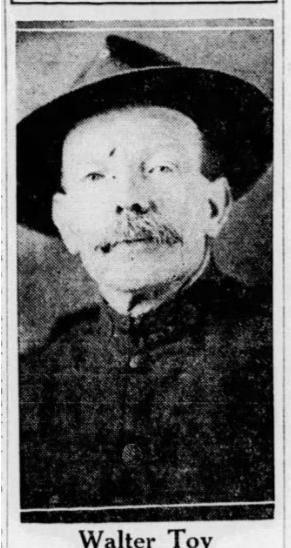

Walter Toy (*left*), born in Cornwall, England, in 1862 [or so], had immigrated to the United States via an informal process, as his granddaughter Meredith Geroldine Toy recalled. "Walter walked away from a British Merchant Marine ship tied up in Astoria, Oregon." Toy was past draft age, but he shaved his head and facial hair to look younger and convince military officials he was fit for service. He left his wife behind in Washington state to care for their nine children.