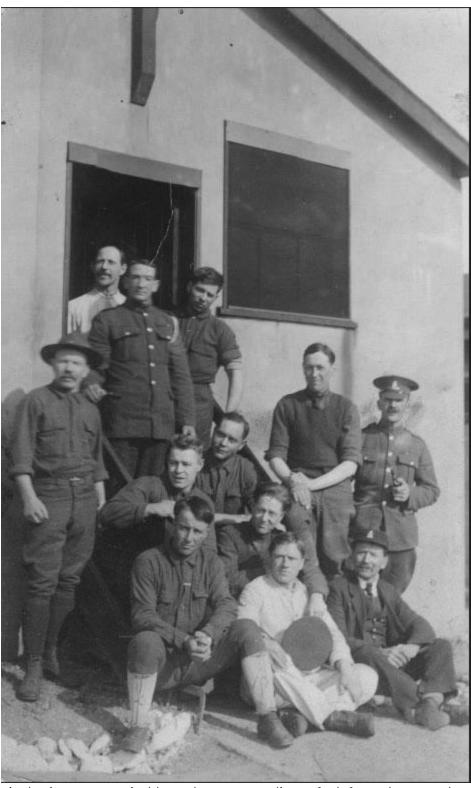

Walter Toy, Sr. – from Find A Grave 14102702

Walter Toy, Sr., - courtesy of Steven Schwartz of Renton WA

Walter Toy in the Army, recognizable as the man standing at far left, on the ground – courtesy of Steven Schwartz of Renton WA