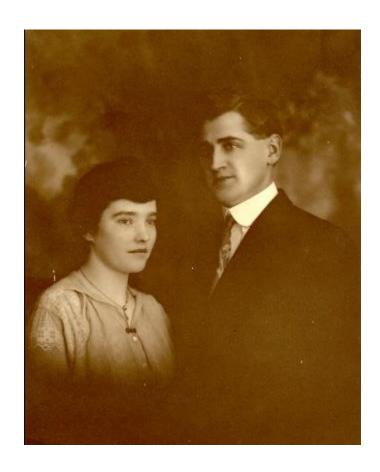

# Toy, Walter (Sr.) 1862 England – 1926 WA

Washington

This photo was taken when he and Sarah E. Snow had decided to get married. When this picture was taken they were either on the Great Northern train or just about to go on or just gotten off.

They traveled from Winlock to Chehalis/Centralia to get their license and were married November 12, 1889.

morlyn131 originally shared this on 27 Jan 2013

Walter Toy, Sr. - https://www.ancestry.com/mediaui-viewer/tree/90066462/person/302093192650/media/97bcee2e-c7e4-40bc-a0d1-4d1f307a04ce