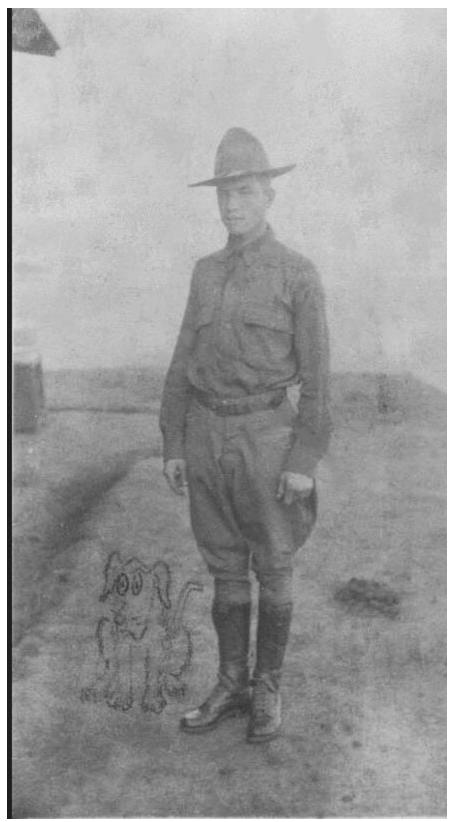

Walter Toy Sr., in uniform, with dog sketch – courtesy of Steven Schwartz of Renton WA

Dated 1919 - Walter Toy Sr. - courtesy of Steven Schwartz of Renton WA

Walter Toy Sr. (seated at left) – are these his sons? – courtesy of Steven Schwartz of Renton WA