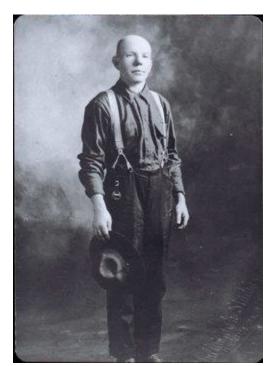

Walter Toy, Sr. – from Find A Grave 14102702

Walter Toy, Sr., - courtesy of Steven Schwartz of Renton WA

Walter Toy in the Army, recognizable as the man standing at far left, on the ground – courtesy of Steven Schwartz of Renton WA