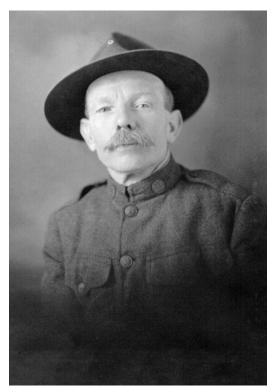

Walter Toy (*left*), born in Cornwall, England, in 1862 [or so], had immigrated to the United States via an informal process, as his granddaughter Meredith Geroldine Toy recalled. "Walter walked away from a British Merchant Marine ship tied up in Astoria, Oregon." Toy was past draft age, but he shaved his head and facial hair to look younger and convince military officials he was fit for service. He left his wife behind in Washington state to care for their nine children.