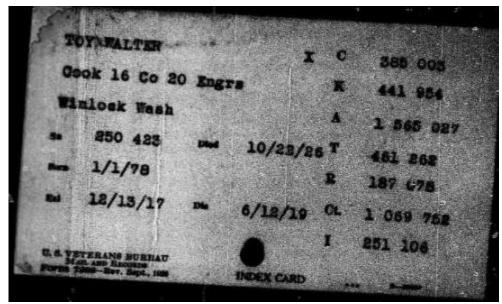

Astoria, Ore., in October 1888, and came to Winlock.

Mr. Toy was 57 when the United States entered the World War, but he gave a younger age and enlisted at Vancouver on Dec. 13, 1917. He was assigned to the 16th Company. 20th Engineers, and sailed for France on Jan. 26, 1918, on the ill-fated Tuscania, which was torpeded by a German submarine on February 5. He received his discharge at Camp Lewis on June 12, 1919.