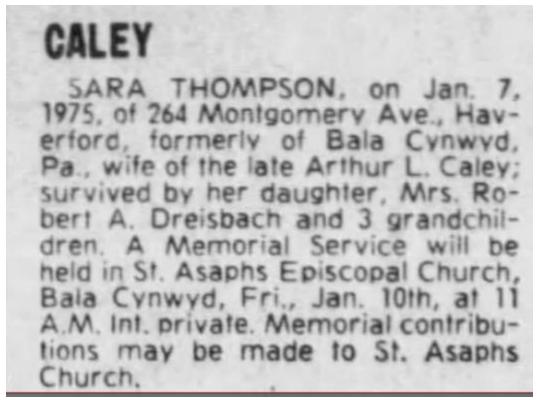

y, who retired in 1965 as purchasing agent for Philo-Ford Corpafter 18 years with the firm, died Wednesday at Lankenau Hospital. He was 74, and lived at 64 W. Princeton Rd., Bala Cypwyd.

Surviving are a daughter, Mrs. Lee Dreisbach; three grandchildren, a brother and two sisters. Services will be at 1 P.M. today at St. Asaph's Church, Conshohocken Road, Bala Cynwyd.

"Philadelphia Inquirer" Friday 1 Nov 1974 p 34

# CALEY

Suddenly, on Oct. 30, 1974, ART-HUR L., of W. Princeton Rd., Bala Cynwyd, husband of Sara Thompson Caley. Relatives, friends and colleagues of Philo-Ford, are invited to memorial services, at St. Asaph's Episcopal Church, Bala Cynwyd, Fri., 1 P.M. Int. private. Contributions to the Church in his name will be appreciated.

"Philadelphia Inquirer" Friday 1 Nov 1974 p 34



Obituary of sister Sara Thompson Zurn Soeffing Caley – "Philadelphia Inquirer" Thursday 9 Jan 1975 p 31

#### Abbreviations:

b = born

<mark>d = died</mark>

F: = Find A Grave (www.findagrave.org)

NOK = next-of-kin

Name: Lauren D. Thompson

Name variations: Laurence - Lawrence

Military:

On Tuscania: Officer Reserve Corps, Casuals – 1st lieutenant

Serial number: US Army officers in WWII were not assigned serial numbers

Entered service from: Pittsburgh, Allegheny PA Sailed on "Tuscania" as: Lauren Thompson

Next-of-kin on "Tuscania": father Frank B. Thompson, 1523 Frick Bldg., Pittsburgh PA

[handwritten note: OK / Soldiers statement]
Returned from war on: Celtic" Jan 1919
Sailed on return ship as: Lauren Thompson

Next-of-kin on return ship & rank: father Frank B. Thompson, 1523 Fr