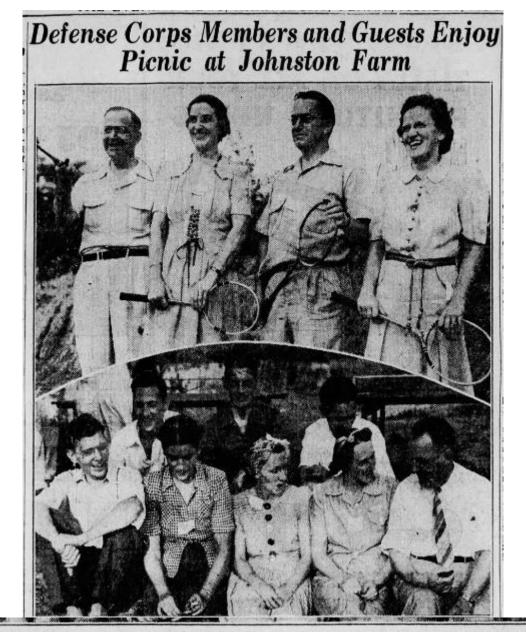

2013

| Name:              | Almira Thompson                       |
|--------------------|---------------------------------------|
| Baptism Age:       | 0                                     |
| Event Type:        | Baptism                               |
| Birth Date:        | 17 Aug 1892                           |
| Baptism Date:      | 13 Nov 1892                           |
| Baptism Place:     | Oakmont, Allegheny, Pennsylvania, USA |
| Denomination:      | Episcopal                             |
| Organization Name: | St Thomas Memorial Episcopal Church   |
| Father:            | Frank B Thompson                      |
| Mother:            | Florence Vickroy Thompson             |

Sister Almira Thompson (1892-1893) - https://www.ancestry.com/discoveryuicontent/view/3023704:2451



Almost 150 persons enjoyed the outing of Company E, Second Regiment, Pennsylvania Reserve Defense Corps, Saturday at the farm of Capt. Richard Moffitt Johnston, along the Linglestown road. The badminton players in the upper picture are, left to right: Sergt. Thomas Kean, Mrs. Leola Young, Mr. and Mrs. Walter C. Shull. The men are members of the local "home guard" unit. The committee members, grouped in the lower picture, are, left to right, front row: Maj. John S. Hollar, Mrs. Richard M. Johnston, Mrs. Charles J. Topper, Mrs. Franklin B. Thompson and Lieut.-Col. John S. Shade; back row, Captain Johnston, the host; Lieut.-Col. Franklin B. Thompson and Lieut. Charles J. Topper, of Berwick, adjutant of the Second Regiment.

Brother Franklin Bell Thompson Jr. (1894-1973) is in the lower phot