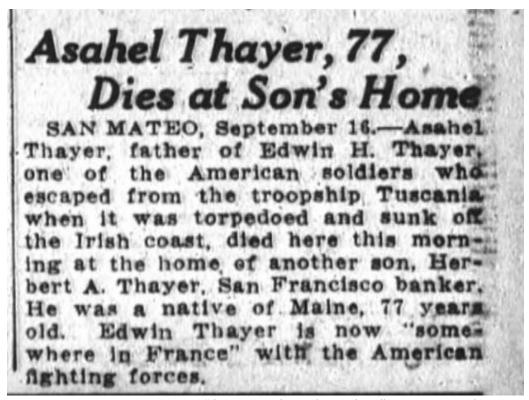

He was a brother of the late Herbert Thayer, president of the bank in San Francisco's Mission district which is now a part of the Bank of California and had been employed there for several years.

Thayer was a World War vete-

engineering corps. He was one of the many hundreds of men aboard the troop transport "Tuscania," a British ship carrying American soldiers which was torpedoed off the coast of Ireland on February 5, 1918—the only troop transport carrying men of the AEF lost in that war. Only 215 men aboard were lost. Thayer was rescued after swimming about in the icy water for nearly an hour.