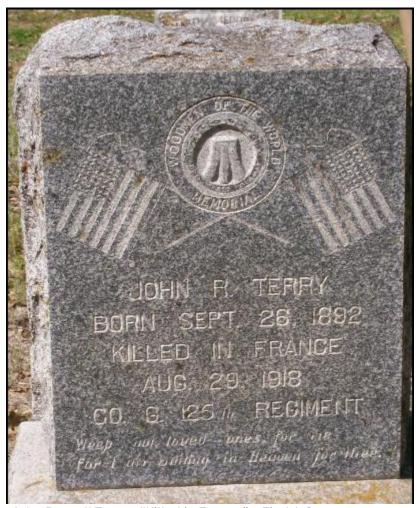

#### WWI casualty Terry, John Russell 1892 AR – 1918 France

John Russell Terry – "Killed in France" – Find A Grave 47139426