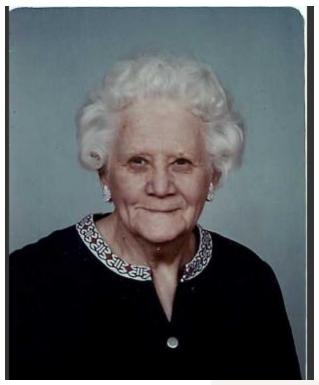

# One of the Spooner (Wisconsin) boys Bird, Herschel Carver 1888 WI – 1969 TX

Herschel Carver Bird – back row, 2<sup>nd</sup> from right

Photograph taken at the funeral of his father, Charles Herschel Bird, who died in 1930, with his siblings & mother.

Standing in back row (left to right): Charles Stanley Bird, Knowles Douglas Bird, Herschel Carver Bird, Edward Macy Bird

Seated in front (left to right): Julia Lucinda Bird Ulsrud, Ruth Elizabeth Bird Whitburn, Jennie Caroline Carver Bird [Herschel's mother], Rachel Caroline Bird Johnson google.com/albumarchive/101510049324834126034/album/AF1QipPE2aqzwrlTXXTJLhIN P1lCbtyuhWVkWUUxkleA

The link to the photograph of the family is not operational as of 6 Feb 2024. Individual photographs, clipped from the main photo, are found on Ancestry.com family trees, as shown below.

Herschel Carver Bird - https://www.ancestry.com/mediauiviewer/collection/1030/tree/120688059/person/372302358919/media/21ac75ce-ecf0-4486-861e-d211b0421179?queryld=ec3e6109-d261-45c9-aa33-15afa905b87e&\_phsrc=cPx9028&\_phstart=successSource