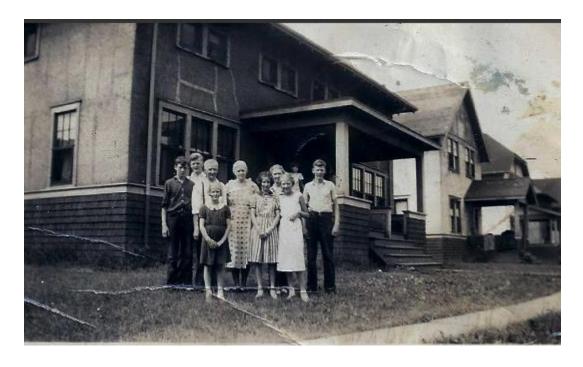

# One of the Spooner (Wisconsin) boys Bird, Herschel Carver 1888 WI – 1969 TX

Herschel Carver Bird – back row, 2<sup>nd</sup> from right

Photograph taken at the funeral of his father, Charles Herschel Bird, who died in 1930, with his siblings & mother.

Standing in back row (left to right): Charles Stanley Bird, Knowles Douglas Bird, Herschel Carver Bird, Edward Macy Bird

Seated in front (left to right): Julia Lucinda Bird Ulsrud, Ruth Elizabeth Bird Whitburn, Jennie Caroline Carver Bird [Herschel's mother], Rachel Caroline Bird Johnson google.com/albumarchive/101510049324834126034/album/AF1QipPE2aqzwrlTXXTJLhIN P1lCbtyuhWVkWUUxkleA