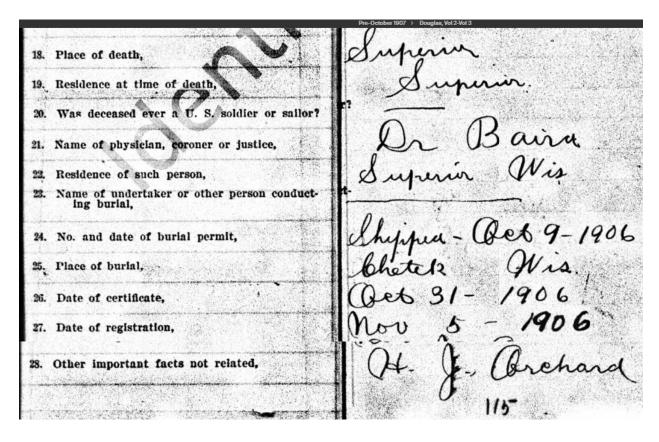

https://get.google.com/albumarchive/101510049324834126034/album/AF1QipPE2aqzwrlTXXTJLhINP1lCbtyuhWVkWUUxkleA/AF1QipM2PUFAk3R0OSbVlSBG9PFOzwX\_WbUTsCkiaLZr - this link not operational as of 7 Feb 2024

| rumi /8 REGISTRATION CARD No. 149                                                                                                                                                                          | 48-5-23 A                                                                                                                                                                                                        |
|------------------------------------------------------------------------------------------------------------------------------------------------------------------------------------------------------------|------------------------------------------------------------------------------------------------------------------------------------------------------------------------------------------------------------------|
| 1 Muschell Eggver Bird . 79                                                                                                                                                                                | REGISTRAR'S REPORT                                                                                                                                                                                               |
| 2 Bun 245 N 12th Duperior Tri                                                                                                                                                                              | 1 Tall medium as Tall. Simbor molium as and (which) & laset                                                                                                                                                      |
| 3 Date of Surth Jan 20 1888                                                                                                                                                                                | 2 color of agree Bleef. Color of hour Brown and May No                                                                                                                                                           |
| 4 has you (1) a submother office. It a consisted come. (2) as alon. (4) or here you declared your there is no submother office. A categorial Attention before which I actual Attention.                    | Has person list sum, log, hand, foot, or harb  3 eros, or is les otherwise disabled (specify)?                                                                                                                   |
| 5 mars Chetch Wis                                                                                                                                                                                          | I certify that my answers are true, that the person registered has read his own answers, that I have witnessed his signature, and that all of his answers of which I have knowledge are true, except as follows: |
| There wished John John John John Land Comment to the the made the said dependent or son to                                                                                                                 | President 1 2 1 War d                                                                                                                                                                                            |
| 10 months and Aingle on month which Caucaseaux                                                                                                                                                             | SHE SUPERIOR, WISCONS!                                                                                                                                                                                           |
| 11 When unflary carries have you had. Each Normal or to have  Normal or to have  12 De see claim removing.  No. De land type of young.  I affer that I have varified above answers and that they are true. | I herrly certify the card was made out by Thereteenson                                                                                                                                                           |
| Herschil Carer Bird                                                                                                                                                                                        | Casenty Glands                                                                                                                                                                                                   |