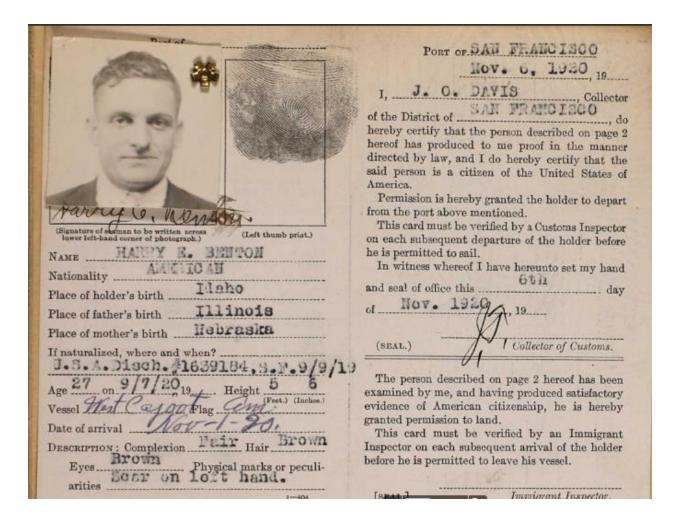

"Gardena (CA) Valley News & Gardena Tribune" Sunday 19 Apr 1964 p 9

Walter Jackson

in the California, U.S., Death Index, 1940-1997

| Name                    | Walter Jackson |
|-------------------------|----------------|
|                         |                |
| Gender                  | Male           |
| Birth Date              | 27 Jun 1872    |
| Birth Place             | Ohio           |
| Death Date              | 13 Jul 1942    |
| Death Place             | Los Angeles    |
| Mother's Maiden<br>Name | Brown          |
| Father's Surname        | Jackson        |

Is this her husband Walter C. Jackson? https://www.ancestry.com/discoveryui-content/view/8403684:5180?tid=&pid=&queryId=ab6c2853-8bd6-492c-8080-068756b7a21c&\_phsrc=cPx7484&\_phstart=successSource

.....

Sibling:





| VIII. 20. 1441                                                                                       | DEPARTMENT OF COMMERCE BUREAU OF NAVIGATION