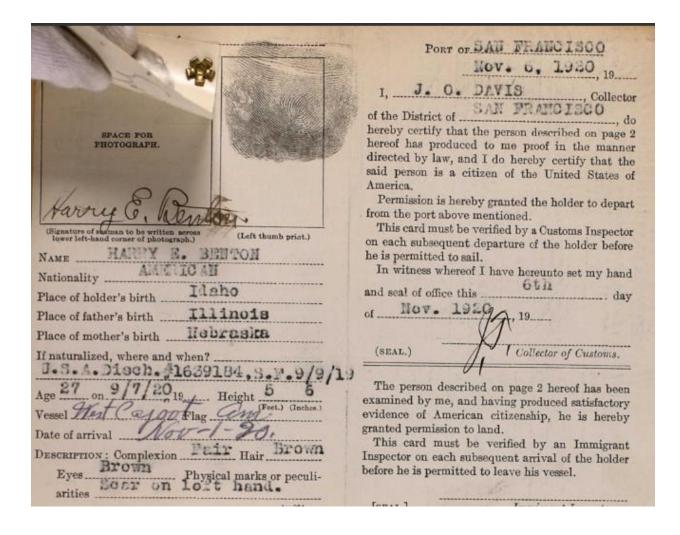

ardena (CA) Valley News & Gardena Tribune" Sunday 19 Apr 1964 p 9

Walter Jackson

in the California, U.S., Death Index, 1940-1997

| Name                    | Walter Jackson |
|-------------------------|----------------|
|                         |                |
| Gender                  | Male           |
| Birth Date              | 27 Jun 1872    |
| Birth Place             | Ohio           |
| Death Date              | 13 Jul 1942    |
| Death Place             | Los Angeles    |
| Mother's Maiden<br>Name | Brown          |
| Father's Surname        | Jackson        |

Is this her husband Walter C. Jackson? https://www.ancestry.com/discoveryui-content/view/8403684:5180?tid=&pid=&queryId=ab6c2853-8bd6-492c-8080-068756b7a21c&\_phsrc=cPx7484&\_phstart=successSource

.....

Sibling:





| VIII. 20. 1441                                                                                       | DEPARTMENT OF COMMERCE BUREAU OF NAVIGATION