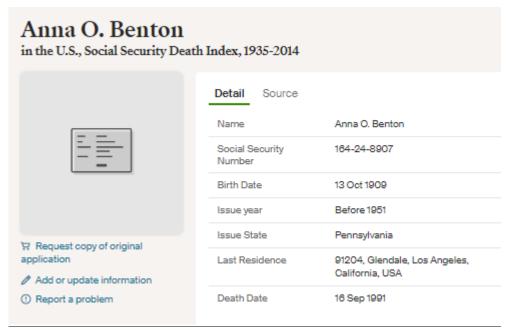

1972 Glendale CA city directory – with wife Anna – Roy died 13 Nov 1972 https://www.ancestry.com/discoveryui-

content/view/1441029233:2469?tid=84884182&pid=34508167880&queryId=c21323ef-82b0-4736-be6a-19da308ed2e4&\_phsrc=cPx7560&\_phstart=successSource