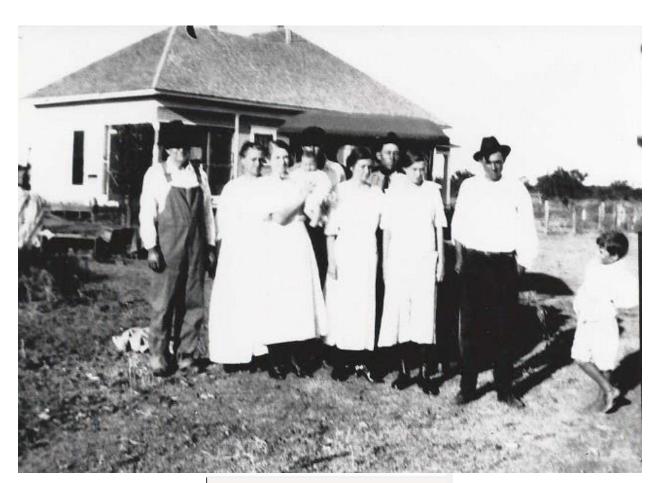

Coffee and Alice Benge, Nellie Benge holding Elmo Smart, not sure, Irene Smart, Tom Smart, Hattie Benge, Albert Benge at Dudley

https://www.ancestry.com/mediaui-viewer/collection/1030/tree/16145187/person/5008209051/media/12329c66-502d-43e4-