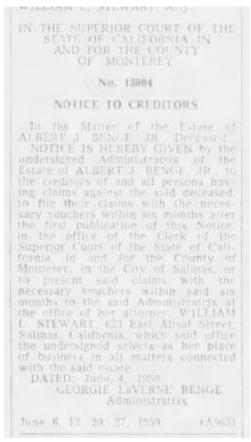

Date              | 21 Nov 1923                                 |
| Birth Place             | Oklahoma                                    |
| Death Date              | 19 Jan 1959                                 |
| Death Place             | Monterey                                    |
| Mother's Maiden<br>Name | Clark                                       |
| Father's Surname        | Benge                                       |

https://www.ancestry.com/discoveryuicontent/view/524003:5180?tid=60265030&pid=400084835062&queryId=7328772e-cf71-4b30-a438-9b8c316df69b&\_phsrc=cPx6504&\_phstart=successSource



Albert's brother John Elmo Benge & wife Willie Mae & Albert's son Albert Jackson Benge Jr. & his wife, George Laverne Benge – "The Californian" (Salinas CA) Tuesday 11 May 1954 p
19



Estate – "The Californian" (Salinas CA) Saturday 6 Jun 1959 p 11

Father:



Holland Coffee Benge – Find A Grave 113604875

# CARD OF THANKS

We wish to express our thanks to our many friends who were so kind to us in the short illness and the death of our husband, father and brother, H. C. Benge; also for the beautiful floral offerings. May God's richest blessings be upon you.—Mrs. H. C. Benge, Alex Benge, Albert Benge, John Benge, Simeon Benge, Mrs. Thomas Smart, Mrs. John Ferguson, Mrs. Fred Hatter and Dudley Benge.

"Frederick (OK) Leader" Thursday 2 Aug 1928 p 7

# H. C. BENGE DIED THURSDAY NIGHT, WAS PIONEER

#### Funeral Services Are Held in First Baptist Church at Frederick Friday

H. C. Benge, 68, pioneer resident of this county and well known in the several farming communities