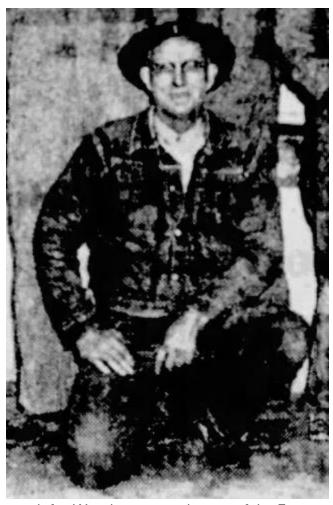

### Benge, Albert Jackson (Sr.) 1894 TX – 1979 CA

Benge family ca. 1955
Albert Jackson Benge, standing, far right In rear (standing): Simon, John Elmo ]Johnny], Albert In front (sitting): Hattie Benge Hatter, Irene Benge Smart, Alice Conquest Benge (mother),
Nellie Benge Ferguson -