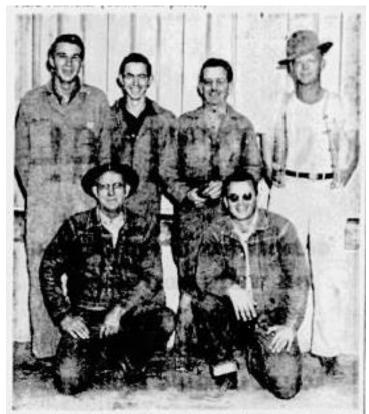

Employes who sort and store the supplies and equipment in the Farmers Mercantile company warehouse are shown above. Albert Benge and Harry Schoidt, superintendent, are kneeling left to right. Standing left to right are Larry Cantrell, Wayne Crouch, Herbert Hatten and Bob Ericson. (Californian photo.)