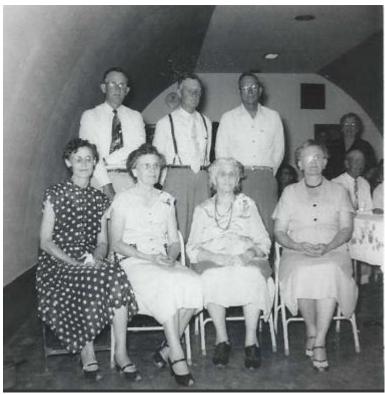

### Benge, Albert Jackson (Sr.) 1894 TX – 1979 CA

Benge family ca. 1955
Albert Jackson Benge, standing, far right In rear (standing): Simon, John Elmo ]Johnny], Albert In front (sitting): Hattie Benge Hatter, Irene Benge Smart, Alice Conquest Benge (mother),
Nellie Benge Ferguson -