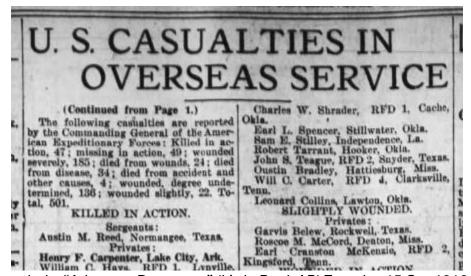

https://www.familysearch.org/ark:/61903/3:1:3QSQ-G9MN-ZS8Y-B?view=index&action=view

TX, WWI Records: serial 251372. Resident Rockwall, Rockwall TX. Enlisted 19 Sep 1917 at age 22 years, 6 months. B. Florence AL. In Co. H, 359<sup>th</sup> Inf. to ---, 5 Co. 2 Bn, 1<sup>st</sup> Inf. Tng Regt to 15 Apr 1918, Co. A 9 Inf to discharge. Private, In Chateau Thierry engagement. Slightly wounded 2 Jul 1918. Overseas 24 Jan 1918 – 9 Mar 1919. Discharged 25 Mar 1919. 0% disabled.