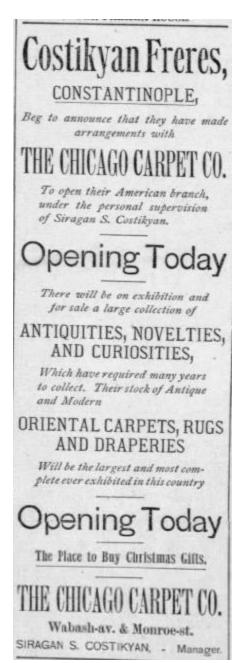

# LAWRENCE BEDROSIAN OSSINING— Lawrence Bedrosian, 73, of Croton Dam Road, a former member of the Ossining Town Planning Board died yesterday at Phelps Memorial Hospital. At one time, he held the Nash dealership in Ossining.

## LAWRENCE BEDROSIAN Native of England

OSSINING-

Lawrence Bedrosian, 73 of Croton Dam Road died at Phelps Memorial Hospital North Tarrytown, yesterday, where he had been a patient for a week. A native of London, England, where he was born June 30, 1892, he was son of the late Mr. and Mrs. Christian Bedrosian. He formerly operated on automobile dealership in Ossining.

Mr. Bedrosian was a veteran

of World War I and at one time served on the Ossining Town Board.

Surviving are his wife, Agnes Christiansen Bedrosian; a son, Lawrence Jr. of Lake Mohegan; a daughter Mrs. Herbert Johnson of Somers; a sister, Mrs. Bessie Davidson, Croton Dam Road, and four grandsons.

Obituary of Lawrence – "White Plains (NY) Reporter Dispatch" Friday 8 Oct 1965 p 5