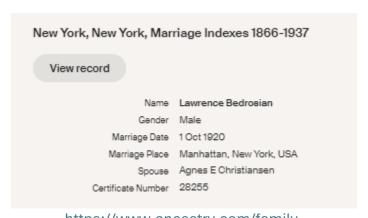

Mr. Bedrosian was a veteran

of World War I and at one time served on the Ossining Town Board.

Surviving are his wife, Agnes Christiansen Bedrosian; a son, Lawrence Jr. of Lake Mohegan; a daughter Mrs. Herbert Johnson of Somers; a sister, Mrs. Bessie Davidson, Croton Dam Road, and four grandsons.