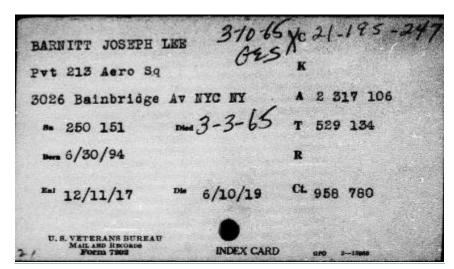

# Barnitt, Joseph Lee/Losey, Jr. 1894 NJ – 1965 NY

https://www.ancestry.co.uk/search/categories/43/?name=joseph\_barnitt https://www.ancestry.com/mediauiviewer/collection/1030/tree/26902680/person/1945367328/media/978208c9-10d7-423b882f-13028f02724f?\_phsrc=cPx4383&\_phstart=successSource