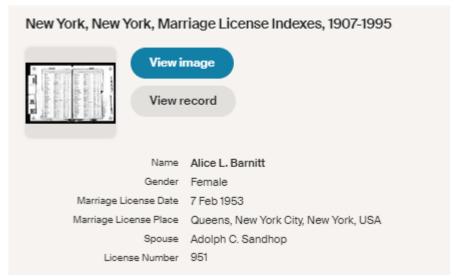

https://www.ancestry.com/discoveryui-content/view/11754:3030

https://www.familysearch.org/ark:/61903/3:1:3Q9M-CS1Q-K7SF-Z?view=index&personArk=%2Fark%3A%2F61903%2F1%3A1%3AQP8D-2QTT&action=view

Sharing the tombstone with Joseph Lee Barnitt Jr. are his father Joseph Losey Barnitt, mother Leah De Mott Terhune Barnitt, younger brother Roy Mortimer Barnitt, sister-in-law Isabella C. Martin, wife Magdalene Martin Barnitt & younger daughter Alice L. Barnitt Sandhop - Find A Grave 193544042