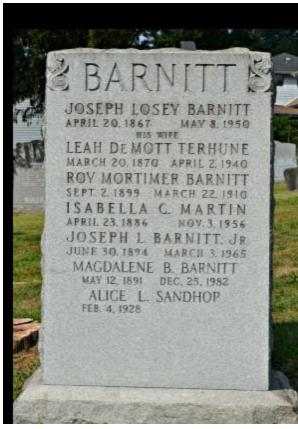

https://www.ancestry.com/discoveryui-content/view/11754:3030

https://www.familysearch.org/ark:/61903/3:1:3Q9M-CS1Q-K7SF-Z?view=index&personArk=%2Fark%3A%2F61903%2F1%3A1%3AQP8D-2QTT&action=view

Sharing the tombstone with Joseph Lee Barnitt Jr. are his father Joseph Losey Barnitt, mother Leah De Mott Terhune Barnitt, younger brother Roy Mortimer Barnitt, sister-in-law Isabella C. Martin, wife Magdalene Martin Barnitt & younger daughter Alice L. Barnitt Sandhop - Find A Grave 193544042