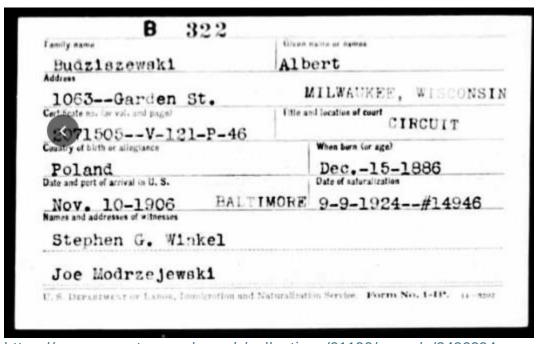

# Budziszewski, John 1893 Poland/Russia – 1968 WI

John Budziszewski & wedding with 2<sup>nd</sup> wife, Eleanore Synowicz – 14 Jan 1929 Milwaukee Co. WI - <a href="https://www.findagrave.com/memorial/9692634/eleanor\_budziszewski#view-photo=194608828">https://www.findagrave.com/memorial/9692634/eleanor\_budziszewski#view-photo=194608828</a>