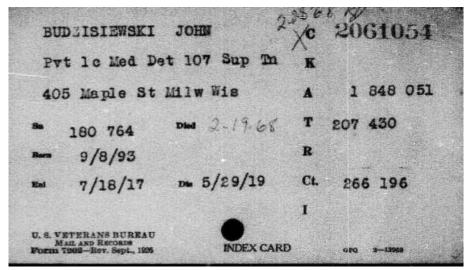

https://www.ancestry.com/imageviewer/collections/6944/images/42035\_520307001\_006 8-00150?pld=341600

| Militar                     | y • Un             | ited                  |                     |                                              |                     |                     |                      |               |                          | ZeWS<br>bled Volunt                   |                                    | oldiers, 18    | 66-1938                   |
|-----------------------------|--------------------|-----------------------|---------------------|----------------------------------------------|---------------------|---------------------|----------------------|---------------|--------------------------|---------------------------------------|------------------------------------|----------------|---------------------------|
|                             |                    |                       |                     |                                              | Ji                  | hu                  | Bi                   | udges         | gewski                   | i (Ger)                               |                                    |                | 25778                     |
|                             |                    |                       |                     |                                              |                     | M                   | LIT                  | ARY           | HISTO                    | DRY.                                  |                                    |                |                           |
| Time and Place<br>Enlistmen | of Each            | Rank                  |                     | Company and Regiment.                        |                     | Time                | and Place            | of Discharge. | Cause of Discharge.      |                                       | Disabilities when a<br>to the Home | idmitted       |                           |
| July 1                      | 8, 1917<br>hee Mis | Pat                   | and<br>Det.         | 107 Sup. Ox. May 29, 1919 for Samp grant All |                     | Conof Grot          | Both Hands severe.   |               |                          |                                       |                                    |                |                           |
|                             |                    |                       |                     |                                              |                     | DO                  | OME                  | ESTI          | C HIST                   | ORY.                                  |                                    |                |                           |
| Where Bor                   | m.                 | Age.                  | Height.             | Com-<br>plexion.                             | Color<br>of<br>Eyes | Color<br>of<br>Hair | Read<br>and<br>Write | Religion      | Occupation               | Residence Subsequent<br>to Discharge. | Married or<br>Single.              | Name and Addr  | ress of Nearest Relative. |
| Russia                      | <b>v</b> '         | 31                    | 5-18"               | Fair                                         | Blue                | Blond               | yes                  | bath          | Moulder                  | Milwankee<br>Wisc                     | Married                            | 4005 Map       | le.St.                    |
|                             |                    |                       |                     |                                              |                     |                     |                      |               |                          |                                       |                                    | Milwanke       |                           |
|                             |                    |                       |                     |                                              |                     |                     | НО                   | ME            | HISTOI                   | RY.                                   |                                    |                |                           |
| Rate<br>of Pension.         | Date<br>Re-Admi    | of Admis<br>ssion and | ssion,<br>Transfer. | Condi                                        | tions of l          | Re-Admissi          |                      | and           | f Discharge<br>Transfer. | Cause of Dischar                      | ge.                                | Date of Death. | Cause of Death.           |
| 6                           | Manis.             | Mar                   | 51, 192             | 5                                            |                     |                     | ,                    | may           | 21.1925                  | Dis ar                                | -                                  |                |                           |

Transcription: US National Homes for Volunteer Disabled Soldiers – John Budzeszewski, enlisted 18 Jul 1917 Milwaukee WI, private, Medical Detachment, 107<sup>th</sup> Supply Train. Discharged 29 May 1919 at Camp Grant IL. Admitted with eczema, chronic, both hands severe. Born Russia, age 31, 5' 3", Catholic. Moulder. Resident Milwaukee WI. NOK wife Mrs. Marie Budzeszewski, 4005 Maple St., Milwaukee WI. Admitted & discharged 21 Mar 1925. "Dis AR"