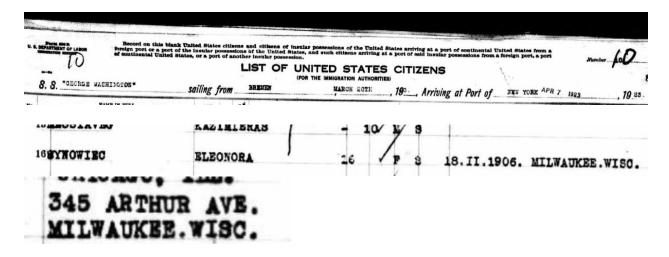

# Wife Eleanore Synowicz

This 1923 photo of Eleanore Synowiec accompanied her Emergency U.S. Passport Application submitted in Poland to return to the U.S.A. She was 17 years old. She was a born U.S. citizen who had been living in Poland with relatives.

Photos of Eleanore Synowicz – Find A Grave 9692634

https://www.ancestry.com/search/collections/2544/records/64588

Eleanora Synowiec – b. 18 Feb 1906, resident of Milwaukee WI, sailed on the SS "George Washington" from Bremen, Germany, on 28 Mar 1923, arriving in NYC on 7 Apr 1923 - https://www.ancestry.com/search/collections/7488/records/4027358442