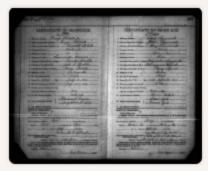

https://www.ancestry.com/imageviewer/collections/6944/images/42035\_520307001\_006 8-00150?pld=341600

| Militar                     | y • Un             | ited                  |                     |                                              |                     |                     |                      |               |                          | ZeWS<br>bled Volunt                   |                                    | oldiers, 18    | 66-1938                   |
|-----------------------------|--------------------|-----------------------|---------------------|----------------------------------------------|---------------------|---------------------|----------------------|---------------|--------------------------|---------------------------------------|------------------------------------|----------------|---------------------------|
|                             |                    |                       |                     |                                              | Ji                  | hu                  | Bi                   | udges         | gewski                   | i (Ger)                               |                                    |                | 25778                     |
|                             |                    |                       |                     |                                              |                     | M                   | LIT                  | ARY           | HISTO                    | DRY.                                  |                                    |                |                           |
| Time and Place<br>Enlistmen | of Each            | Rank                  |                     | Company and Regiment.                        |                     | Time                | and Place            | of Discharge. | Cause of Discharge.      |                                       | Disabilities when a<br>to the Home | idmitted       |                           |
| July 1                      | 8, 1917<br>hee Mis | Pat                   | and<br>Det.         | 107 Sup. Ox. May 29, 1919 for Samp grant All |                     | Conof Grot          | Both Hands severe.   |               |                          |                                       |                                    |                |                           |
|                             |                    |                       |                     |                                              |                     | DO                  | OME                  | ESTI          | C HIST                   | ORY.                                  |                                    |                |                           |
| Where Bor                   | m.                 | Age.                  | Height.             | Com-<br>plexion.                             | Color<br>of<br>Eyes | Color<br>of<br>Hair | Read<br>and<br>Write | Religion      | Occupation               | Residence Subsequent<br>to Discharge. | Married or<br>Single.              | Name and Addr  | ress of Nearest Relative. |
| Russia                      | <b>v</b> '         | 31                    | 5-18"               | Fair                                         | Blue                | Blond               | yes                  | bath          | Moulder                  | Milwankee<br>Wisc                     | Married                            | 4005 Map       | le.St.                    |
|                             |                    |                       |                     |                                              |                     |                     |                      |               |                          |                                       |                                    | Milwanke       |                           |
|                             |                    |                       |                     |                                              |                     |                     | НО                   | ME            | HISTOI                   | RY.                                   |                                    |                |                           |
| Rate<br>of Pension.         | Date<br>Re-Admi    | of Admis<br>ssion and | ssion,<br>Transfer. | Condi                                        | tions of l          | Re-Admissi          |                      | and           | f Discharge<br>Transfer. | Cause of Dischar                      | ge.                                | Date of Death. | Cause of Death.           |
| 6                           | Manis.             | Mar                   | 51, 192             | 5                                            |                     |                     | ,                    | may           | 21.1925                  | Dis ar                                | -                                  |                |                           |

Transcription: US National Homes for Volunteer Disabled Soldiers – John Budzeszewski, enlisted 18 Jul 1917 Milwaukee WI, private, Medical Detachment, 107<sup>th</sup> Supply Train. Discharged 29 May 1919 at Camp Grant IL. Admitted with eczema, chronic, both hands severe. Born Russia, age 31, 5' 3", Catholic. Moulder. Resident Milwaukee WI. NOK wife Mrs. Marie Budzeszewski, 4005 Maple St., Milwaukee WI. Admitted & discharged 21 Mar 1925. "Dis AR"