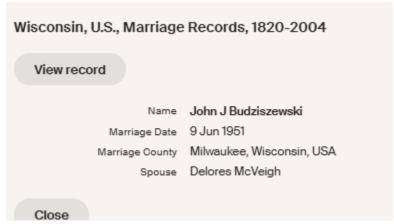

# View record Name Jan Budziszewski Marriage Date 11 Jan 1921 Marriage County Milwaukee, Wisconsin, USA Spouse Mary Soczynska

Marriage 11 Jan 1921 - <a href="https://www.ancestry.com/family-tree/person/tree/4235692/person/162257338633/facts?">https://www.ancestry.com/family-tree/person/tree/4235692/person/162257338633/facts?</a> phsrc=cPx31833& phstart=successSource