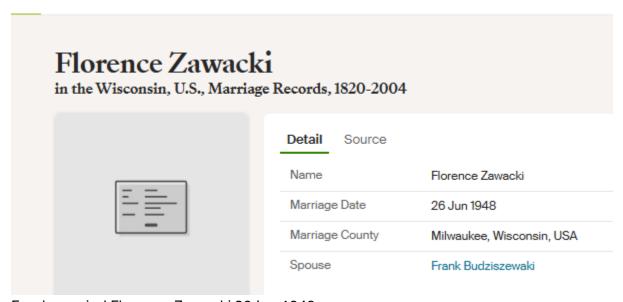

https://www.ancestry.com/imageviewer/collections/2238/images/44047\_03\_00008-00841?pld=198785624

son Frank Stanley Budziszewski (1926-2001) - https://www.ancestry.com/mediaui-viewer/tree/4235692/person/162259464998/media/0d97b5c5-c625-4d7a-8bd5-78c9e8bde97d

Frank married Florence Zawacki 26 Jun 1948 -

https://www.ancestry.com/search/collections/61484/records/93035175