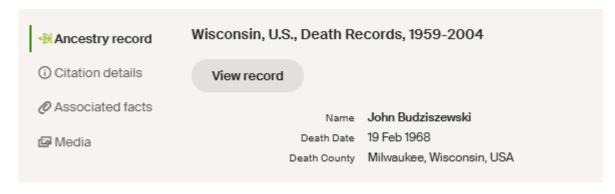

## Source citation for Wisconsin, U.S., Death Records, 1959-2004

Death of John - <a href="https://www.ancestry.com/family-tree/person/tree/4235692/person/162257338633/facts?">https://www.ancestry.com/family-tree/person/tree/4235692/person/162257338633/facts?</a> phstart=successSource