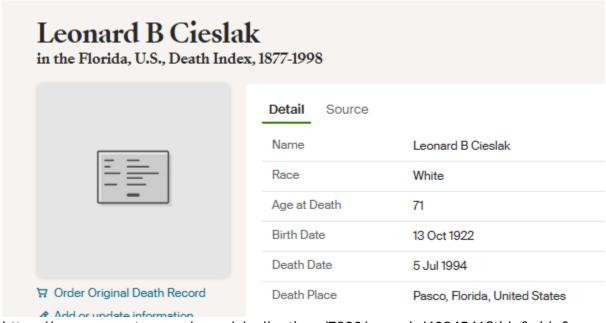

# **Leonard Bill Cieslak**

in the U.S., Social Security Applications and Claims Index, 1936-2007

| Detail Source |                                                                                                    |
|---------------|----------------------------------------------------------------------------------------------------|
| Name          | Leonard Bill Cieslak<br>[Leonard B Cieslak]                                                        |
| Gender        | Male                                                                                               |
| Race          | White                                                                                              |
| Birth Date    | 13 Oct 1922                                                                                        |
| Birth Place   | Milwaukee MI, Wisconsin                                                                            |
| Death Date    | 5 Jul 1994                                                                                         |
| Father        | Dominick Cieslak                                                                                   |
| Mother        | Pauline Zalewski                                                                                   |
| SSN           | 387262151                                                                                          |
| Notes         | Nov 1945: Name listed as LEONARD<br>BILL CIESLAK; 14 Jul 1994: Name listed<br>as LEONARD B CIESLAK |