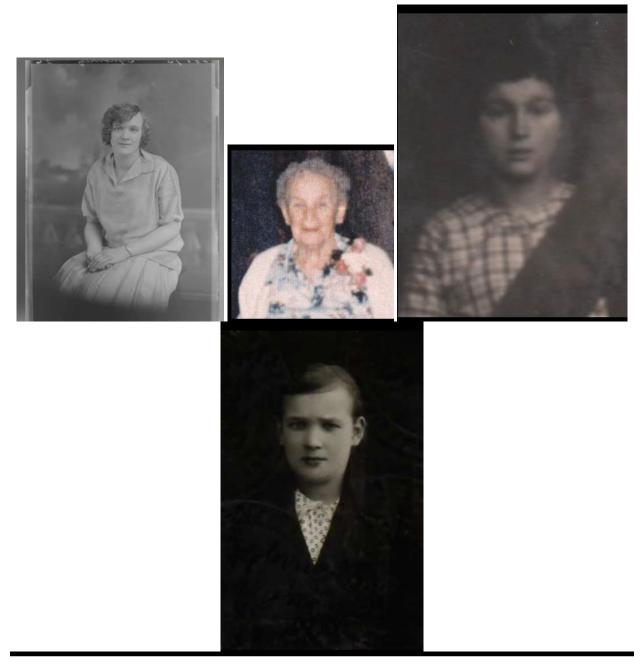

# Wife Eleanore Synowicz

This 1923 photo of Eleanore Synowiec accompanied her Emergency U.S. Passport Application submitted in Poland to return to the U.S.A. She was 17 years old. She was a born U.S. citizen who had been living in Poland with relatives.

Photos of Eleanore Synowicz – Find A Grave 9692634

https://www.ancestry.com/search/collections/2544/records/64588

Eleanora Synowiec – b. 18 Feb 1906, resident of Milwaukee WI, sailed on the SS "George Washington" from Bremen, Germany, on 28 Mar 1923, arriving in NYC on 7 Apr 1923 - https://www.ancestry.com/search/collections/7488/records/4027358442

# Florence Semrau

Semrau, Florence (Nee Budziszewski) February 22, 2018, age 89. Preceded in death by her soulmate Jerome "Jerry". Beloved mom of Brian (Karen) and Greggory (Deborah) Cleslak, 2 Precious granddaughters Ashlee (Brian) Fuller and Monica Cleslak. Cherished greatgrandsons Jaxson and Brody Fuller. Further survived by nieces, nephews, other relatives and friends. Florence loved crafts, knitting, crocheting, and her hand made Packer pins. A Celebration of Life to be held Tue., February 27, 2018, at ST. ADALBERT CEMETERY CHAPEL, 3801 S. 6th St., from 12 PM until time of Service at 1 PM.

Church and Chapel
Ryczek-Larsen Bros.
414-744-7377
Obit - Condoiences - Directions
www.xburchandshapel.com

Daughter Florence Budziszewski Cieslak Semrau (1928-2018) - Find A Grave 216317821

Florence Budziszewski - https://www.ancestry.com/mediauiviewer/tree/4235692/person/162259462004/media/3848f9b1-dee5-47c7-95f0-67ed9589549a

DOROTHY S. BARTOK-Science Course. All-City Senior Orchestra. Clubs: Foreign Language, Girls', Round Table, Science, X. Orchestra: Class Plays (2); Operettas (1).

FLORENCE E. BUDZISZEWSKI-Elective Course. Clubs: Art, Girls', Science.

HELEN R. CHRISTENSEN - History Course. Sports: Badminton. Clubs: Foreign Language, Girls', Round Table, Honor Society.

Plorence Budziszewski, Jeannette Geber, Frank Koślewski

Bay View High School 1946 yearbook -