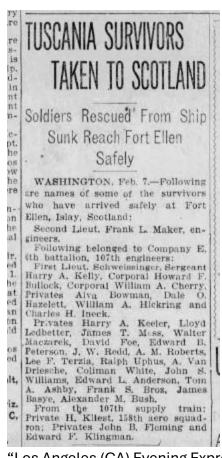

d Broz.
- Frank shares his first name with his father
- There are many people named Broz (in particular Frank Broz) in the Cleveland OH area.
- The Cleveland OH "Plain Dealer" newspaper was not available online until recently.
- He is found residing in various places in Leavenworth KS on his US Veterans Administration Master Ineex card - in 1926 in San Francisco CA – in 1942 & 1943 in Los Angeles, Los Angeles Co. CA – served in the US Army as a private, Army Medical Detachment, 130<sup>th</sup> Infantry from 1 Oct 1942 to 26 Mar 1943 – registered to vote Los Angeles CA in 1948 - living in Chicago IL in Aug 1955 when his sister Anne Broz Masek Mills died & in Feb 1958 when his mother Marie Krall Broz died. As Frank Brose, he died in Ohio.
- His change of surname from Broz to Brose.

Life:



"Los Angeles (CA) Evening Express" Thursday 7 Feb 1918 p 5

Among those arriving at Fort Ellen. Islay, Scotland, were:

HERE ARE SURVIVORS.

Second Lieutenant Frank L. Maker, engineers. Following belong to Company E., Sixth battalion 20th engineers:

First Lieutenant Schweissinger, Sergeant Harry A. Kelly, Corporal Howard E. Butterick. Corporal William A. Cherry, Privates Alva Bowman, Dale C. Hazelett, William, A. Hickring, Charles H. Ineck, Harry A. Keeter, Lloyd Ledbetter, James T. Moss, Walter Maczarek, David Foe, Edward B. Peterson, J. W. Redd, L. M. Roberts, Lee F. Tersia, Ralph Upsus, A. Van Den Driesche, Coliman White, John S. Williams, Edward L. Anderson, Tom A .Ashby, Frank S. Broz, James Basye, Alexander Bush; from the 107th supply train: Private H. Kleist, 158th aero squadron,