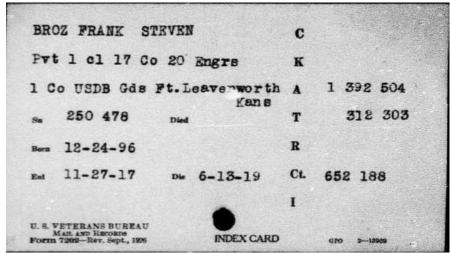

https://www.ancestry.com/discoveryui-

content/view/17839916:2238?tid=&pid=&queryid=54d84932-ec46-4cf6-83af-bdb290b90407&\_phsrc=cPx22809&\_phstart=successSource

BROZ, FRANK S. O., 250478, White, 435 5th St., San Francisco, Calif.

NA Ft McDowell, Calif. Nov 27/17 Br Cleveland, O. 20 11/12 yrs. Co E 20 Engrs to —: 17 Co
20 Engrs to disch. Pvt 1cl Aug 22/18. AEF Jan
24/17 to May 28/19. Hon disch June 13/19.

Ohio Soldiers, Sailors & Marines in World War Official Roster (published 1926) - https://www.ancestry.com/discoveryui-content/view/239467:7895?tid=&pid=&queryid=2fd9fc41-6459-45e0-a4e9-f8f2f9b07843& phsrc=cPx22799& phstart=successSource