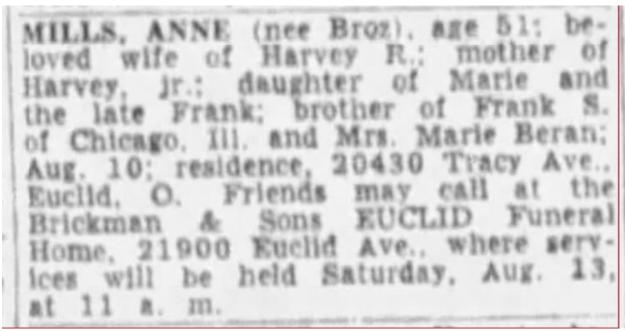

Funeral Home.

Is this him? – "Beaufort (SC) Gazette" Thursday 20 Jul 1967 p 7

### Masek-Broz.

Miss Anne Broz, daughter of Mr. and Mrs. Frank Broz, 3562 E. 149th Street was married Saturday morn-



ing, Oct. 15, to Mr. John Masek, son of Mr. and Mrs. John Masek, 3239 E. 49th Street. The ceremony took place at Our Lady of Lourdes Church with the Rev. Father Oldrich Zlamel conducting the mass.

Miss Helen Pekar was maid of lonor; Misses Gertrude Broz and Ethel Geatoway, bridesmaids. The best

man was Mr. August Masek and ushers were Messrs. Joseph Cunat and Otto Broz. A breakfast was served at the bride's home after the ceremony. Following a trip east the couple will live at the Broz residence.

Sister Anne Broz Masek Mills (1904-1955) – "Cleveland Plain Dealer" Sunday 23 Oct 1932 p 34



"Cleveland Plain Dealer" Friday 12 Aug 1955 p 32

**Abbreviations:** 

b = born

d = died

F: = Find A Grave (www.findagrave.org)

NOK = next-of-kin

### Name: Frank Stephen O. Broz (later Brose)

Name variations: Frank Steven Broz – also found as Broze

Military:

On Tuscania: 20th Eng. 17th/Co. E - private

Serial number: 250,478 – In US Army in WWII with serial 39259186

Entered service from: Cleveland, Cuyahoga OH

Sailed on "Tuscania" as: Frank S. Broz

Next-of-kin on "Tuscania": Mrs. Marie Broz, 3737 E. 52nd St. SE, Cleveland OH

Returned from war on: "Santa Paula" May 1919

Sailed on return ship as: Frank S. Broz

Next-of-kin on return ship & rank: mother Mrs. Marie Broz, 3737 E. 52nd St. SE, Cleveland

OH (PFC, 17th Co., 20th Engrs, Forestry) World War I draft registration (1917)