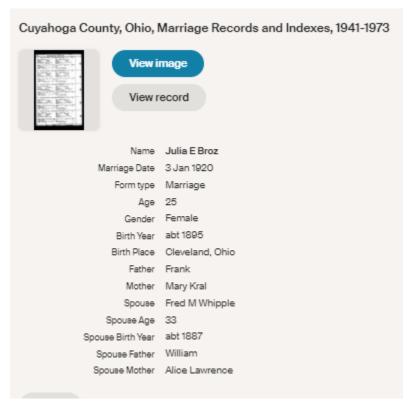

Ave., where services will be held Tuesday, Oct. 5, at 2.30 p.m. Donations in Mrs. Broz' memory may be sent to the Boulevard Presbyterian Church.

"Cleveland Plain Dealer" Tuesday 5 Oct 1965 p 43



https://www.ancestry.com/discoveryui-content/view/10478752:2538

WHIPPLE—Julia E. Whipple, nee Broz, of 358 N. Hamlin-av., April 13, 1922; beloved wife of Fred M. Whipple, fond mother of infant daughter. Alice Marie; beloved daughter of Frank and Marie Broz, fond sister of John, Frank, Marie, and Anna Broz. Remains at chapel, 318-20 N. Central-av., Austin, until 9:30 p. m. Friday. Interment and services at Cleveland, O., Saturday, April 15, at St. John's Nap. church. Cleveland [O.] papers please copy.

Sister Julia Emma Broz Whipple (1895-1922) – "Chicago (IL) Tribune" Friday 14 Apr 1922 p 27



https://www.ancestry.com/family-tree/person/tree/17815768/person/19912467750/facts

# Ohio, Births and Christenings Index, 1800-1962 View record Name Broz Gender Female Race White Birth Date 14 Feb 1895 Birth Place Cleveland, Cuyahoga, Ohio Father Frank Broz Mother Mary Kral Broz FHL Film Number 1986515

https://www.ancestry.com/family-tree/person/tree/17815768/person/19912467750/facts

10 A-Springfield (O.) NEWS-SUN, Sunday, June 15, 1958

Services For F. M. Whipple, Casket Company Head, Will Be Conducted On Tuesday

Funeral services for Fred Merrill Whipple, 69, of 142 Broadmoor blvd. S., president and general manager of Springfield Metallic Casket Co., for nearly 20 years, will be held at 2 p.m. Tuesday in the High Street Methodist Church, the Rev. Waldemar E. Haupt, pastor, officiati