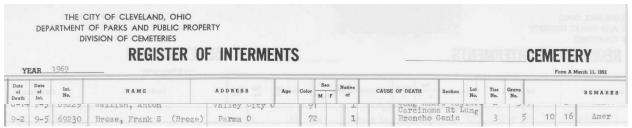

# Frank S Brose

Death • Ohio, Cleveland Cemetery Interment Records, 1824-2001

≪ SHARE

Name Frank S Brose

Sex Male

Age 72

Death Date 02 Sep 1969

Event Type Burial

Event Date 05 Sep 1969

Event Place Cleveland, Cuyahoga, Ohio, United States

Event Place (Original) Cleveland, Cuyahoga, Ohio, United States

Cemetery Highland Park

Page Number 165

Reference 69230

Volume 7

https://www.familysearch.org/ark:/61903/1:1:K6WN-87Z