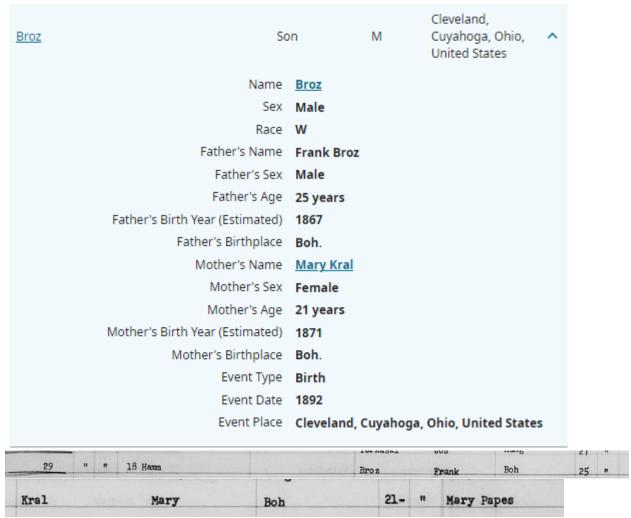

### Frank Broz's Spouses and Children

OPEN ALL

Born 23 Dec 1896 - <a href="https://www.familysearch.org/ark:/61903/1:1:X6HY-153">https://www.familysearch.org/ark:/61903/1:1:X6HY-153</a>

### Frank Broz's Spouses and Children

OPEN ALL

Christening - https://www.familysearch.org/ark:/61903/1:1:X61K-GSQ