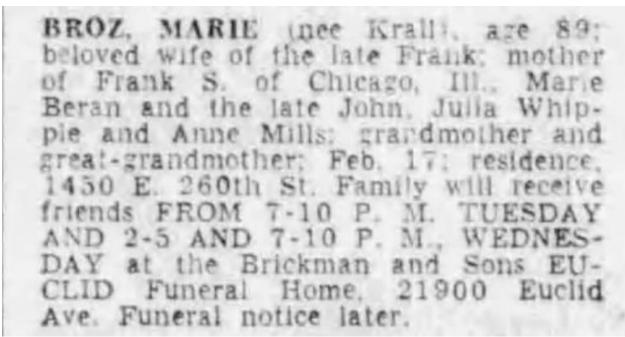

# BROSE (BROZ) Frank S. Brose, beloved brother of Marie L. Beran, uncle of Patricia Wokety, and Major Jack Beran U.S.A.F., Sept. 2. Please omit flowers. Funeral Mass Friday, Sept. 5, at St. Felicitas Church at 10 a.m. Family will receive friends at Brickman & Sons Funeral Home, 21900 Euclid Ave., 7-9 P.M. THURSDAY.