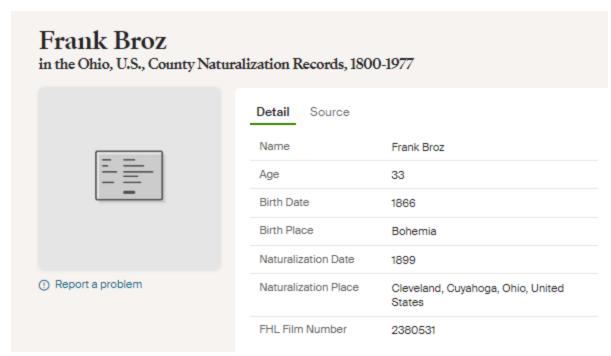

nd that I will take this obligation freely, without any mental reservation or purpose of evasion; So help me God. Frank Bros

1907 day of

MORRY PUBLIC

DESCRIPTION OF APPLICANT.

### IDENTIFICATION.

I hereby certify that I have known the above named

Fruk Brog personally for 30 years, and know him to
be the identical person referred to in the within described

Certificate of Naturalization; and that the facts stated in his
affidevit are true to the best of my knowledge and belief.

Jenek Bousi 3873 & 53 St.

Applicant desires passport sent to the following address.

De Zinner Bly Blackstone Bly Oleveland O

US passport application filed 18 Jun 1907 - <a href="https://www.ancestry.com/discoveryui-content/view/865780:1174">https://www.ancestry.com/discoveryui-content/view/865780:1174</a>



https://www.ancestry.com/discoveryui-content/view/384936:60096?tid=193668179&pid=412527699002&queryid=df8de1ed-3f75-461f-a5d2-a43e08bb2ad2&\_phsrc=cPx22891&\_phstart=successSource

### Mother:



Obituary of mother Marie Krall Broze – "Cleveland (OH) Plain Dealer" Tuesday 18 Feb 1958 p 30



https://www.ancestry.com/discoveryui-content/view/3864435:61378

Siblings:

### Frank Broz's Spouses and Children

OPEN ALL



Baby boy born 29 Apr 1892 - https://www.familysearch.org/ark:/61903/3:1:33S7-9RLP-Q6R?view=index&action=view&cc=1932106

### John F Broz

in the Cuyahoga County, Ohio, U.S., Marriage Records and Indexes, 1810-1973



- Add or update information
- Report a problem

| Detail Source     |                 |
|-------------------|-----------------|
| Name              | John F Broz