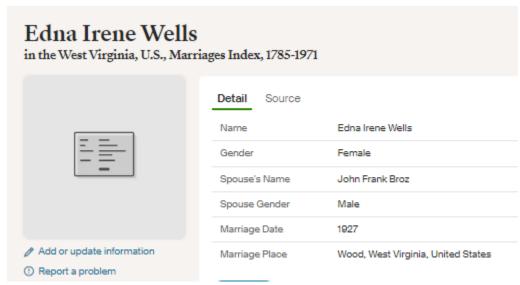

e of Medica   | Attendant or Midwife Mas | Paker        |        |
| Residence of sar | 3 - 411                  | 116          |        |

https://www.familysearch.org/ark:/61903/3:1:33S7-9RYW-3MPN?view=index&personArk=%2Fark%3A%2F61903%2F1%3A1%3AX6K6-KVN&action=view&cc=1932106

# BROZ

Irene W. Broz (nee Wells), beloved wife of the late John F., mother of Harvey Mills, sister of Ben M., Selma B., aunt of Ben M. Jr., Frederick R., Betty I. Kelly, Mary E. Targett, Ann B., Oct. 2. Residence, 489 E. 244th St. The family will receive friends at The Brickman and Sons Euclid Funeral Home, 21900 Euclid Ave., where services will be held Tuesday, Oct. 5, at 2.30 p.m. Donations in Mrs. Broz' memory may be sent to the Boulevard Presbyterian Church.

"Cleveland Plain Dealer" Tuesday 5 Oct 1965 p 43



https://www.ancestry.com/discoveryui-content/view/10478752:2538

WHIPPLE—Julia E. Whipple, nee Broz, of 358 N. Hamlin-av., April 13, 1922; beloved wife of Fred M. Whipple, fond mother of infant daughter. Alice Marie; beloved daughter of Frank and Marie Broz, fond sister of John, Frank, Marie, and Anna Broz. Remains at chapel, 318-20 N. Central-av., Austin, until 9:30 p. m. Friday. Interment and services at Cleveland, O., Saturday, April 15, at St. John's Nap. church. Cleveland [O.] papers please copy.

Sister Julia Emma Broz Whipple (1895-1922) – "Chicago (IL) Tribune" Friday 14 Apr 1922 p 27



https://www.ancestry.com/family-tree/person/tree/17815768/person/19912467750/facts

# Ohio, Births and Christenings Index, 1800-1962 View record Name Broz Gender Female Race White Birth Date 14 F