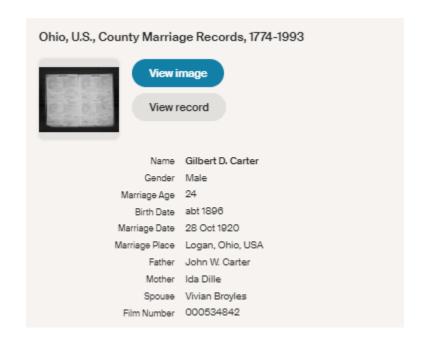

#### Robert H Broyles

in the Indiana, U.S., Marriage Index, 1800-1941

| Detail Source  |                      |  |  |
|----------------|----------------------|--|--|
| Name           | Robert H Broyles     |  |  |
| Marriage Date  | 15 Jan 1921          |  |  |
| Marriage Place | Marion, Indiana, USA |  |  |
| Spouse Name    | Naomi E Smith        |  |  |

https://www.ancestry.com/discoveryuicontent/view/373508:5059?tid=&pid=&queryid=0b01f7b8-56c7-438c-bb8c-82c65be8c45a&\_phsrc=cPx22787&\_phstart=successSource

#### SMITH-BROYLES.

One of the pretty weddings of the season was the marriage of Miss Neoma Smith, daughter of Mr. and Mrs. F. M. Smith, 1053 Hunter street, Indianapolis, to Robert H. Broyles, of Bellfountain, O. The ceremony took place January 15.