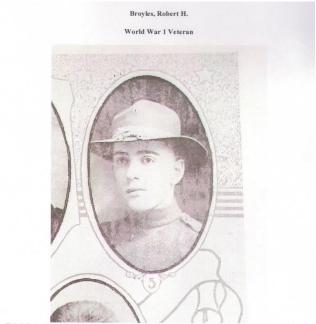

https://www.ancestry.com/imageviewer/collections/60716/images/44494\_351074-02103?pld=750533467

Michigan, U.S., Honor Roll of Kalamazoo County, 1917-1919 for Nancy A Broyles
Honor Roll of Kalamazoo County

5. Robert H. Broyles, Sgt. Med. Detachment, 126 Inf. 32 Div.; son of W. P. and Nancy A. Broyles; born Sept. 9, 1896, West Liberty, Ohio; ent. serv. Apr. 29, 1917; sent Ft. Benj. Harrison; tsfd. Grayling, Mich. and joined 32 Div.; tsfd. Cmp. MacArthur; overseas on U. S. S. Tuscania; torpedoed Feb. 5, 1918, off Irish coast; battles Alsace, Aisne-Marne, Oisne-Aisne; mustered out May 21, 1919, Cmp. Custer.