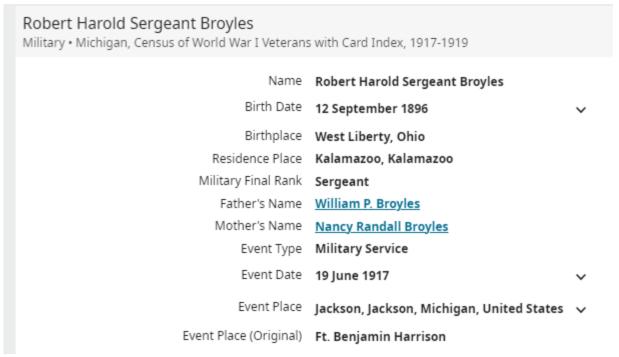

#### Optical Character Recognition

Sgt. Med. Detachment, 126 Inf. 32 Div.; son of W. P. and Nancy A. Broyles; born Sept. 9,1896, West Liberty, Ohio; ent. serv. Apr. 29, 1917; sent Ft. Benj. Harrison; tsfd. Grayling, Mich. and joined 32 Div.; tsfd. Cmp. MacArthur; overseas on U. S. S. Tuscania; torpedoed Feb. 5,1918, off Irish coast; battles Alsace, Aisne-Marne, Oisne-Aisne; mustered out May 21,1919, Cmp. Custer.,

5. Robert H. Broyles, Sgt. Med. Detachment, 126 Inf. 32 Div.; son of W. P. and Nancy A. Broyles; born Sept. 9, 1896, West Liberty, Ohio; ent. serv. Apr. 29, 1917; sent Ft. Benj. Harrison; tsfd. Grayling, Mich. and joined 32 Div.; tsfd. Cmp. MacArthur; overseas on U. S. S. Tuscania; torpedoed Feb. 5, 1918, off Irish coast; battles Alsace, Aisne-Marne, Oisne-Aisne; mustered out May 21, 1919, Cmp. Custer.