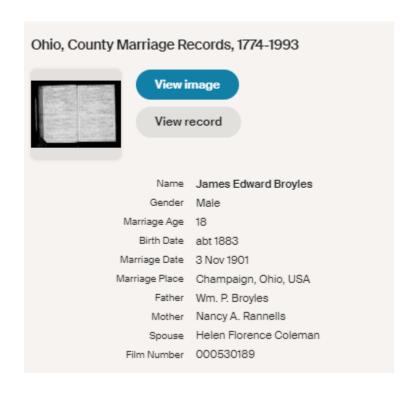

#### SMITH-BROYLES.

One of the pretty weddings of the season was the marriage of Miss Neoma Smith, daughter of Mr. and Mrs. F. M. Smith, 1053 Hunter street, Indianapolis, to Robert H. Broyles, of Bellfountain, O. The ceremony took place January 15.

Mrs. Broyles formerly lived in this city and has many friends here.

"Seymour (IN) Tribune" Tuesday 18 Jan 1921 p 6