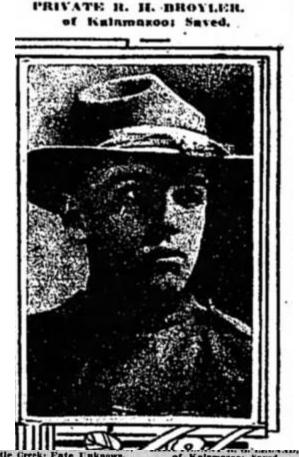

Robert Harold Broyles (misspelled as Broyler) – "Detroit (MI) Free Press" Sunday 10 Feb 1918 p 1 -https://www.newspapers.com/image/1048431119/

This information is from "An honor roll : containing a pictorial record of the war service of the men and women of Kalamazoo County, 1917-1918-1919" Publisher: Mrs. O.H. Clark

#### Optical Character Recognition

Sgt. Med. Detachment, 126 Inf. 32 Div.; son of W. P. and Nancy A. Broyles; born Sept. 9,1896, West Liberty, Ohio; ent. serv. Apr. 29, 1917; sent Ft. Benj. Harrison; tsfd. Grayling, Mich. and joined 32 Div.; tsfd. Cmp. MacArthur; overseas on U. S. S. Tuscania; torpedoed Feb. 5,1918, off Irish coast; battles Alsace, Aisne-Marne, Oisne-Aisne; mustered out May 21,1919, Cmp. Custer.,