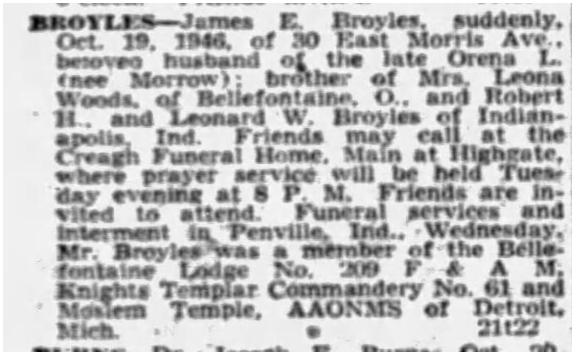

#### SMITH-BROYLES.

One of the pretty weddings of the season was the marriage of Miss Neoma Smith, daughter of Mr. and Mrs. F. M. Smith, 1053 Hunter street, Indianapolis, to Robert H. Broyles, of Bellfountain, O. The ceremony took place January 15.

The bride wore a gown of white satin with bridal veil to match and a corsage bouquet of orange blossoms.

The bridesmaid was the bride's sister, Mrs. Ethel Stafford, and the best man, the groom's brother, Leonard Brovles.

Mrs. Stafford wore a blue satin gown with hat to match and carried Ophelia roses. The out of town guests were Mr. and Mrs. V. H. Steinkamp and Mr. and Mrs. Harry Mendel, of Seymour, Mr. and Mrs. Edward Broyles, Chicago, and Mr. and Mrs. M. C. Gates, of Kokomo.

Immediately after the wedding the couple left for a brief wedding trip through the east and after February 1 will be at home to their friends at the Home Lawn Sanitarium, Martinsville, where Mr. Broyles is connected with the Vota Battery Company.

Mrs. Broyles formerly lived in this city and has many friends here.

"Seymour (IN) Tribune" Tuesday 18 Jan 1921 p 6