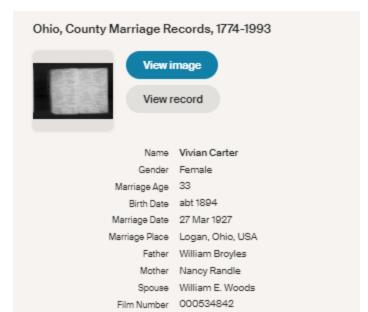

#### Robert H Broyles

in the Indiana, U.S., Marriage Index, 1800-1941

| Detail Source  |                      |  |  |
|----------------|----------------------|--|--|
| Name           | Robert H Broyles     |  |  |
| Marriage Date  | 15 Jan 1921          |  |  |
| Marriage Place | Marion, Indiana, USA |  |  |
| Spouse Name    | Naomi E Smith        |  |  |

https://www.ancestry.com/discoveryuicontent/view/373508:5059?tid=&pid=&queryid=0b01f7b8-56c7-438c-bb8c-82c65be8c45a&\_phsrc=cPx22787&\_phstart=successSource

#### SMITH-BROYLES.

One of the pretty weddings of the season was the marriage of Miss Neoma Smith, daughter of Mr. and Mrs. F. M. Smith, 1053 Hunter street, Indianapolis, to Robert H. Broyles, of Bellfountain, O. The ceremony took place January 15.