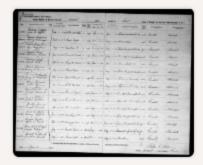

"Grand Rapids (MI) Press" Friday 8 Feb 1918 p 2

Wife:

| 926 ,, 20 ,,                                        | Henry Brondyste 24<br>Viola Schager 18 | 21 Jackson<br>21 Jackson |
|-----------------------------------------------------|----------------------------------------|--------------------------|
| leadiela                                            | e Machinist<br>at Louis                | Benj.                    |
| Frase La                                            |                                        |                          |
| Mellie Brons<br>aman                                | C. B Nor 21                            | Joellson                 |
| H, Q, Theku<br>Paster<br>Marriage 20 Nov 1919 Jacks | Telmer Sager.<br>Leta Seger.           | Jacobson                 |