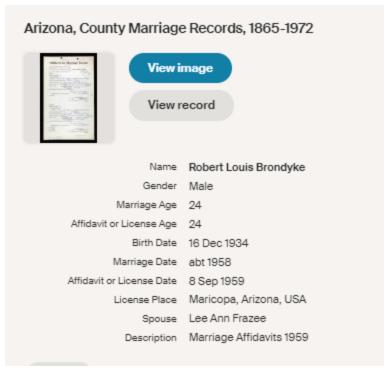

Henry Brondyke – Sep 1959 - https://www.ancestry.com/mediauiviewer/tree/164885362/person/262147836817/media/5676e238-6415-48df-921baccebde6a804? phsrc=yGl2275& phstart=successSource

Poor quality Veterans Administration Master Index card https://www.familysearch.org/ark:/61903/3:1:3Q9M-CS1C-HQVDQ?view=index&personArk=%2Fark%3A%2F61903%2F1%3A1%3AQP8LL439&action=view