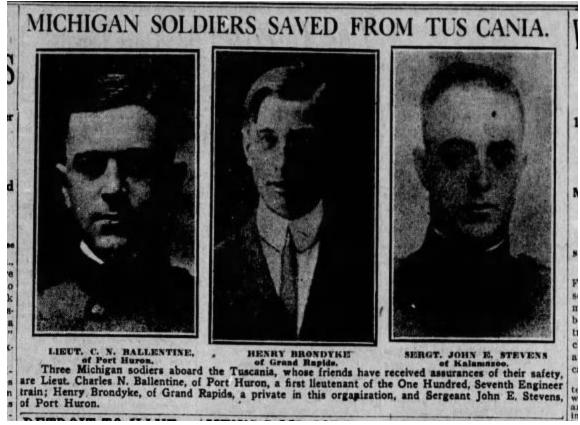

### MANY WOLVERINES RESCUED

Washington Gives Out Names of Ones Not Lost on Transport.

Washington, Feb. 9,—At least one of the three Grand Rapids soldiers abourd the transport Tuscania, sunk Tuesday night by a German submarine, is known to have been saved.

Included in a list of several hundred survivors given out today by the war department is the name of Henry Brondyke, 312 Fourth-st., Grand Rapids, Mich.

Grand Rapids, Mich,
The fact that Albert A. Battinga and William W. Eaton, the other two Grand Rapids men listed as being on the transport, have not yet been announced as being survivors is no indication that they lost their lives, as the names are still streaming across the cables to Washington.

Otto K. Cady, Lansing. Louis Chaltraw, Bay City. Bruce Sheldon Goulder, Ingalls. Lieut, Charles P. Ward, Ann Ar-

August Wolf, Detroit, Licut, Charles N. Ballantyne, Port Huron,

Lieut, Donald A. Smith, Detroit, Howard A. Kenyon, Durand, Roscoe G. Leland, Kalamazoo, Robert A. McNiel, Detroit, Barney Mienkwicz, Bay City, Jake H. Shiller, Detroit, Marshall J. Smith, Bay City, Frank Slocum, Saginaw, Clarence Shugars, R. F. D. 2, Ed-

Harry W. Stewart, Algonac.
John E. Stevens, Kalamazoo.
Paul Samuel Rehs, Detroit.
Harry L. Richards, R. F. D. 2.
Rodney.

Ralph Tom Storey, Bay City. Fleming Joseph Senecal, Detroit.

"Grand Rapids (MI) Press" Saturday 9 Feb 1918 p 1