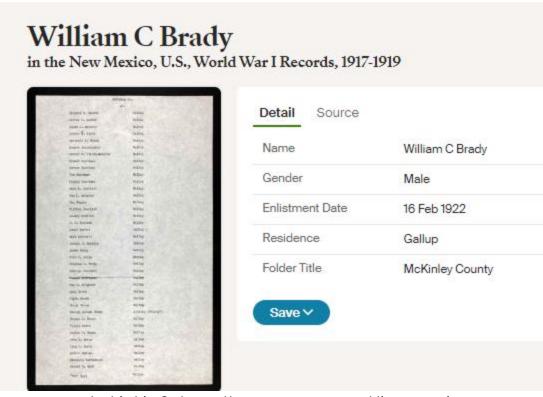

### Brady, William Conroy 1892 TX – 1933 TX

| BRADY WILLIAM C                                                              | ZC. | 797 315             |
|------------------------------------------------------------------------------|-----|---------------------|
| Pvt 18 Co 20 Engra                                                           | K   |                     |
| 0 Box 347 Coffeyville Kans                                                   | A   | 4 428 535           |
| se 250 264 Died                                                              | T   | 1 <b>2</b> 00 761 E |
| Born 1/29/85                                                                 | R   |                     |
| Ent 18/12/17 Dto 6/11/19                                                     | Ct. | 3 713 0%            |
|                                                                              | 1   |                     |
| U. S. VETERANS BUREAU MAIL AND RECORDS FORM 7202—Rev. Sept., 1926 INDEX CARD |     | »r» 2—13069         |