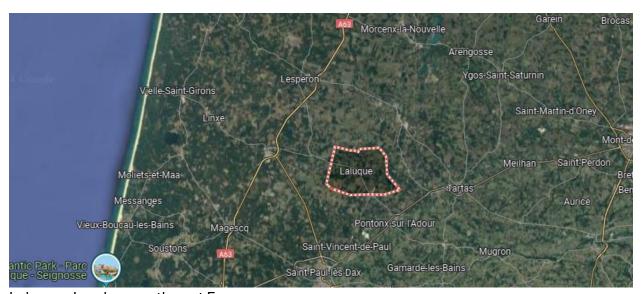

ly 22. Hortense's occupation: dressmaker. Born Laluque, France. "Mrs. Brady married – Superior of Sacred Heart Convent." "American by marriage." "Wife of soldiers" -

Accompanied by Berthe Quillacq, 26, single, dressmaker, b. Laluque, France, apparently her sister. Berthe heading to brother-in-law Mr. Bary [sic] in Brownwood TX. Bertha intends to stay in US for 6 months. They are listed on separate manifests, since Hortense Quillacq Brady is a US citizen by marriage but Berthe Quillacq is an alien. Spouse Find A Grave:

Marriage: according to France marriage record, married 9 Mar 1918 – William Conroy Brady & Suzanne Quillacq, in Laluque, Landes, France. This would seem rather hurried considering William is still in a hospital in Ireland in mid-Feb 1918 following the sinking of Tuscania.



Laluque, Landes, southwest France

### Sister-in-law Berthe Quillacq Thuile

Born 3 Apr 1893 Laluque, Landes, France. Died Jun 1971 (in France?). SSN 091-05-2884 In the 1920 census for Brownwood, Brown TX, Berthe Quillacq, 22 France, single, parents b. France, was a private teacher & lived on Vine St. where she boarded with Sam & Thelma Floyd.

Aboard SS "Paris" – left Le Havre, France, 11 Feb 1922, arrived NYC 18 Feb 1922. B. Laluque, France, age 29. Single. Seamstress. Father Justin Quillacq, Laluque, Landes, France. Final destination NY. Was in US previously, in 1919. Heading to friend Louise Blanchard at 131 W. 77<sup>th</sup> St., NYC. Plans to stay: always (typed), life (handwritten).

Aboard SS "France" leaving Le Havre, France, 18 Oct 1924 & arriving 24 Oct 1924 NYC. Age 31, sing