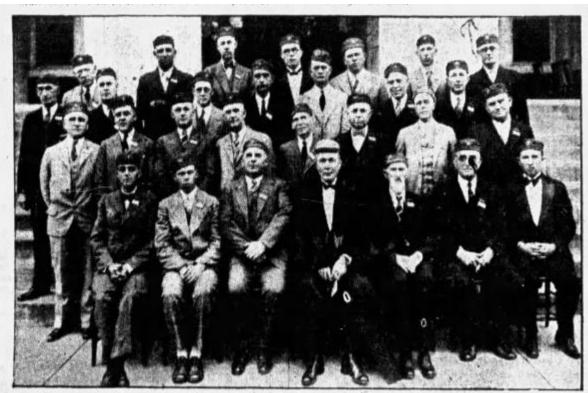

r. Gray has made a good chairman of the City Council and has ale ways worked for what he thought was the best interes's of Stroud. Dr. B. C. Medlin will probably succed Mr. Gray as chairman and should make a good presiding officer, as he has been in Stroud for the past seven years and is well acquainted with conditions in the city.

Mr. Tolleson will continue to act as chief of police. He has made a good officer and is acceptable to a bigmajority of the business men of Stroud.

"Stroud (OK) American' Friday 18 Feb 1927 p 1

Mrs Cleve Tolleson was hostess to the Baptist Missionary society Wednesdap, when thep met for a business session.

"Stroud (OK) Messenger" Friday 27 May 1927 p 5

Mrs. Cleve Tolleson and Mrs. Roddy drove to Bristow Friday.

"Stroud (OK) American" Friday 9 Dec 1927 p 1



Twenty-egiht Masons were elevated to the Knight's Commander of the Court of Honor, the work heing conferred by a team from the Guthrie consistory, under direction of A. U. Thomas, inspector general. Those who received the degree are pictured here, top row, left to right: M. G. Taft, W. Harrington, A. W. Baxter, H. L. Heinzman, Cleve Tolleson, Robert V. Moore and R. M. Eacock: second row: W. O. Clay, A. B. Wilson, J. A. Sinex, W. A. Pape jr., R. B. Collins, D. C. Miller, Fred R. Virden; third row: W. R. Holland, R. L. Crutcher, Elmer Hale, C. C. Baumerl, H. B. Wienzick, A. P. Hall, D. E. Hardy, J. S. Vaughn; Bottom, row: D. R. Dodd, N. R. Woodcock, William Chisholm, A. U. Thomas, M. G. McDonald, J. W. Hawk and F. E. Cullison.

"Daily Oklahoman" (Oklahoma City OK) Sunday 11 Dec 1927 p 68