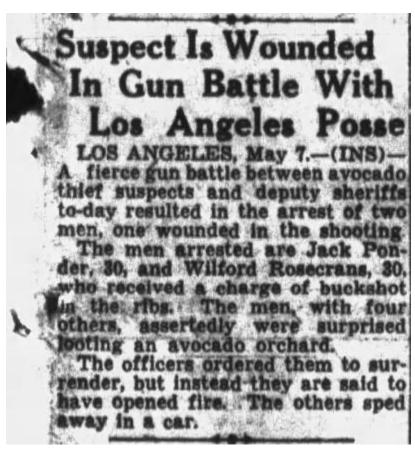

|

Married 2 Nov 1939 to Veronica M. Holgersen -

https://www.ancestry.com/imageviewer/collections/60873/images/40657\_542172-01131?pld=376698

William Banks Winter, 39, Somis, and Vera Marie Holgersen, 33, Los Angeles.

"Ventura (CA) County Star" Tuesday 28 Jan 1941 p 2

#### Vera M Winter

in the California, U.S., Death Index, 1940-1997



| Detail Source |               |
|---------------|---------------|
| Name          | Vera M Winter |
| Gender        | Female        |
| Birth Date    | 29 Mar 1907   |
| Birth Place   | California    |
| Death Date    | 16 May 1961   |
| Death Place   | Los Angeles   |

Add or update information

https://www.ancestry.com/discoveryui-content/view/8003296:5180



"Modesto (CA) Bee" Thursday 7 May 1936 p 13

# JAIL THEFT PAIR AFTER GUN BATTLE

LOS ANGELES, May 7 .- (UP)-Two men were arrested today as the elimactic episode of a gun battle between two sheriff's deputies and five suspected avocado thieves in a grove near Whittier. The suspects, Wilfred Rosecrans, 30, suffering from buckshot wounds in leg and ribs, and Jack Ponder, 30, were captured a short time after the gang dispersed before the blasts of the officers' guns. They were charged with suspicion of grand theft of avocados and assault with a deadly weapon. John According to Deputies

According to Deputies John Robbe and Ray Greeg of the Norwalk substation, the quintet appeared in two automobiles while the deputies were standing watch over several sacks of avocados. They opened fire and fl