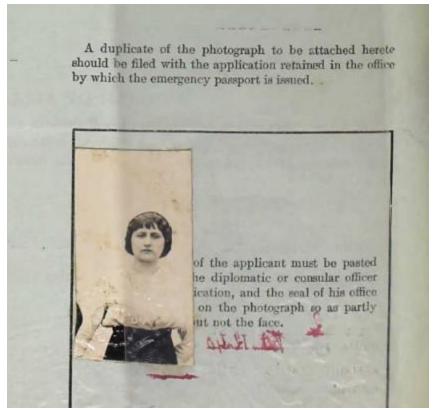

|
| (Title.)                                                                                                |
| Identifying documents submitted as follows: *- Harriage Cortificate as matter of record of husband      |
| at this Consulate Submitted Service Record Certifying as to bitth                                       |
| at Burnett, Texas Letters from hsubsnd's Commanding Officer showing                                     |
| as to necessity for Mrs. Brady to obtain a passport.                                                    |
| * See General Instruction No. 483, circular September 28, 1916, section 4.                              |
|                                                                                                         |



https://www.ancestry.com/discoveryuicontent/view/452078919:1174?tid=&pid=&queryId=7216e5ed-b4a0-4fac-ba80dbc0350176b4& phsrc=cPx19606& phstart=successSource

#### Hertense Brady

in the New York, U.S., Arriving Passenger and Crew Lists (including Castle Garden and Ellis Island), 1820-1957

| Name                   | Hertense Brady<br>[Hertense Quilaca] |
|------------------------|--------------------------------------|
| Gender                 | Female                               |
| Ethnicity/ Nationality | French                               |
| Marital Status         | Married                              |
| Age                    | 20                                   |
| Birth Date             | abt 1899                             |
| Birth Place            | France