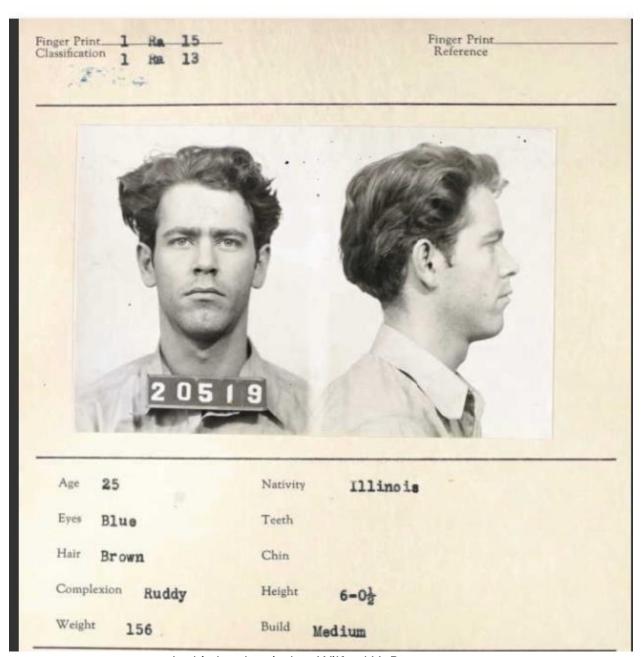

ister" Thursday 7 May 1936 p 1

#### Two Men Nabbed as Fruit Thieves After Gun Battle

LOS ANGELES, May 7.— (U.P.)— Two men were arrested today after a gun battle between Sheriff's deputies and five suspected avocado thieves in a grove near Whittier.

With buckshot wounds in leg and ribs, Wilfred Rosecrans, 30, and Jack Ponder, 30, were captured shortly after the gang fled before blasts of the officers' guns. They were charged with suspicion of grand theft and assault with a deadly weapon.

According to Deputies John Robbe and Ray Gregg, the quintet appeared in two automobiles while they stood guard over several sacks of avocadoes. They opened fire, but fled when the officers returned the blasts and commanded them to surrender.

Avocado thief – "Long Beach (CA) Sun" Friday 8 May 1936 p 1



Jack's brother-in-law Wilford H. Rosecrans –
https://www.ancestry.com/mediauiviewer/tree/64025982/person/142242917616/media/c70c60f7-a0ba-4ea9-acea875c6545a3a4

### Final Jury Case Being Heard In District Court

The case of L. F. Gray vs. Ralph Z. Nelson was being heard in district court here today by a jury and Judge Victor Westermark. The case, a damage suit against Nelson for balance allegedly due for repair of a roof on his business house, was opened this morning.

Yesterday, in the only other jury trial of the September court session, Chester Wilshusen, alias C. C. Wilson, was found guilty of breaking and entering with intent to steal. Sentence will be made later

Wilshusen was involved in the burglary of Rutt's liquor store April 27, 1946. Police said he and another man attempted t