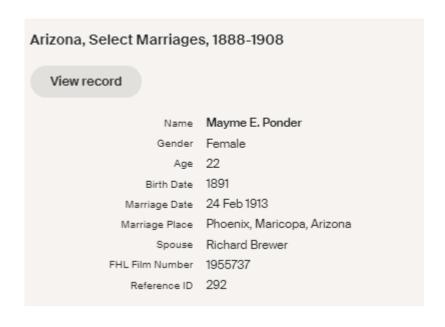

|
|                                            | Both Miles                                                                                              |
|                                            | ist and the                                                                                             |
|                                            |                                                                                                         |

Half-sister Mary Elizabeth (Mamie) Ponder Brewer Neese Nygren (1891-1978) - <a href="https://www.ancestry.com/family-tree/person/tree/5958343/person/232235641727/facts">https://www.ancestry.com/family-tree/person/tree/5958343/person/232235641727/facts</a>



on the case.

WEDDING IS SURPRISE—When Richard L. Brewer, stenographer for The Republican left the office of The Republican yesterday morning nouncing that he would be gone but a few minutes, he was a single man. An hour later he returned a benedict. Miss Mayme Ponder, daughter of Mr. and Mrs. B. H. Ponder, recent arrivals here from Arkansas. the bride. After wedding. Brewer went back to the home of her parents and Mr. Brewer resumed his work in the office. Last evening his bride met him and together they went out to the Ponder home to receive the parental blessing. Mr. and Mrs. Ponder were surprised but they received their new son-in-law with open arms. Friends of the couple tendered them an impromptu reception last evening at the bride's home.

"Arizona Republic" (Phoenix AZ) Tuesday 2