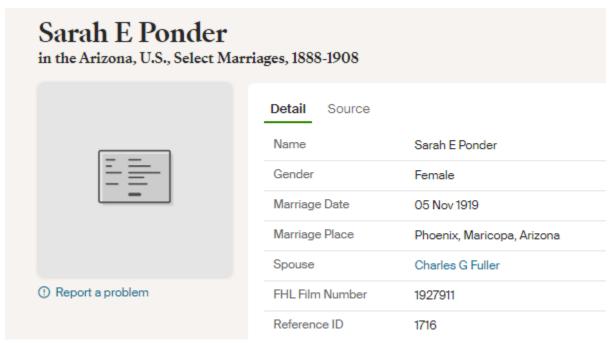

der of Pasadena and J. B. Ponder of St. Louis, Mo.; also eight grandchiland four great-grandchildren; a sister, Laura Shelton of Tyler, Tex. Private services will be held today at 1 p. m. at Lamb Funeral Home conducted by Rev. Zenas Bancroft. Interment Mountain View Cemetery.

"Pasadena (CA) Independent" Thursday 28 Oct 1952 p 20

| Name           | S E Shiplet<br>[S E Shiflet] |
|----------------|------------------------------|
| Gender         | Female                       |
| License Date   | 30 Oct 1885                  |
| License Place  | Smith, Texas, USA            |
| Marriage Date  | 17 Nov 1885                  |
| Marriage Place | Smith, Texas, USA            |
| Spouse         | B H Ponder                   |

https://www.ancestry.com/discoveryui-content/view/923872138:9168



https://www.ancestry.com/discoveryui-content/view/120026:60236

Stepfather Benjamin Hyatt Ponder

#### OBITUARY

Death of B. H. Ponder

B. H. Ponder, for seven years a resident of Phoenix, died yesterday afternoon at St. Joseph's hospital. He is survived by three sisters and four brothers residing in the east, his widow, Mrs. Emma Ponder of this city, four daughters, Mrs. D. F. Holland, who has lived in the east for some time; Mrs. J. C. Dolly of El Paso, Texas; Mrs. C. C. Schroeder of Douglas and Mrs. C. S. Neese of this city, and three small children living at home.

Since his residence in Phoenix. Mr. Ponder has acquired a wide circle of friends. He was a member of the Baptist church, where he had been an ardent worker. He was also a member of the Modern Woodmen of America. Prior to c