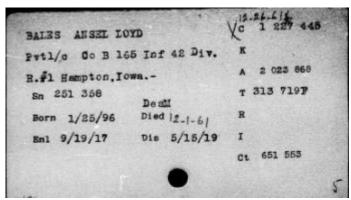

WWI draft registration - https://www.ancestry.com/discoveryuicontent/view/16929126:6482

| BALES ANSEL LO   | YD .          | Vc 1 227 445 |
|------------------|---------------|--------------|
| Pvtl/c Co B 16   | 5 Inf 42 Div. | K            |
| R.#1 Hampton, Io |               | A 2 023 868  |
| Sn 251 358       | De sM         | T 313 719F   |
| Born 1/25/96     | Died  2-1-6   | R            |
| En1 9/19/17      | Dis 5/15/19   | 1            |
|                  |               | Ct 651 553   |
| f                |               | 5            |