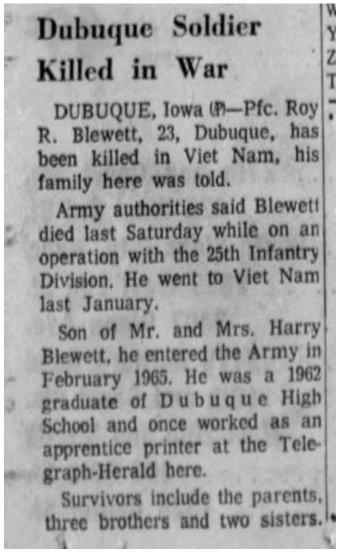

1996. She then worked part-time for Mercy Generations and Senior Suites of Urbandale. Betty enjoyed traveling, cruises and had a great love for her family and helping people.

Betty is survived by her son, Perry (Terri) Triggs of Altoona; two grandchildren; five great-grandchildren; sister-in-law, Pauline Niznik of Minneapolis, MN; several nieces and nephews; and long-time friend, Terry (Marilyn) Nielsen of Urbandale. She was preceded in death by her husband, Perry, four brothers and one sister.

Visitation will be from 5 to 7 p.m. Friday at McLaren's Chapel.

Memorial contributions may be given to the American Cancer Society or Hospice of Central Iowa.



"Des Moines Register" Friday 10 Sep 2010 p 19



Son Roy Roger Blewett (1943-1966) – Vietnam War casualty – Find A Grave 58550920





Both Roy's parents were dead – "Sioux City (IA) Journal" Wednesday 9 Nov 1966 p 26

### Dubuque Man Killed in Viet (The Register's Iowa News Service) DUBUQUE, IA -- Pfc. Roy R. Blewett, 23, of Dubuque, has been killed in action in Viet Nam, his family was told Tuesıţ. Army authorities said Blewett, son of the late Mr. and Mrs. Harry Blewett, died Saturday of a gunshot wound PFC. ROY while on an op-BLEWETT eration with the 25th Infantry Division. He entered the Army in February, 1965, and arrived in Viet Nam in January, 1966. A 1962 graduate of Dubuque High School, he once was employed as an apprentice printer at the Telegraph-Herald here. He is survived by three brothers, Harry, jr., and William, both of Dubuque, and Charles of New York City, and two sisters, Mrs. Perry Triggs of Des n M