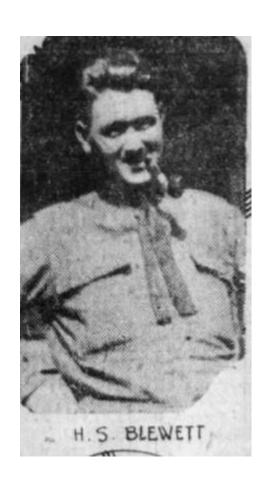

### Blewett, Harry Schoemann (Sr.) 1891 IL – 1957 IA

DUBUQUE, Ia., Feb. 12.—Special: Harry S. Blewett is 26 years old, the son of Mr. and Mrs. W. I. Blewett, 947 Clay street. He went to Camp Dodge with the first draft contingent from Dubuque and was assigned there to the Three Hundred Thirteenth engineers, transfered to Company E, Twentieth engineers and stationed at the American university, Washington, D. C.

Harry Schoemann Blewett – "Des Moines (IA) Tribune" Tuesday 12 Feb 1918 p 8 - https://www.newspapers.com/image/323775468/

| BI    | EWETT HARRY                                      | Y SCH | OFMAN      | Хc  | 1717043          |
|-------|--------------------------------------------------|-------|------------|-----|------------------|
| Pv    | t 1 cl 17 (                                      | 20 20 | Engrs      | K   |                  |
| 12    | 5 S Algona                                       | St D  | abuque Is  | A   | 1 575 451        |
| Sa    | 250 474                                          | Died  | 1-14-57    | T   | 4 703 933        |
| Born  | 11/51/91                                         |       |            | R   |                  |
| Ent   | 9/4/17                                           | Din   | 6/8/19     | Ct. | 541 848          |
| U. 8. | VETERANS BUREAU<br>Mail and Records<br>Form 7202 | ,     | INDEX CARD |     | 570 2-13060 GA G |