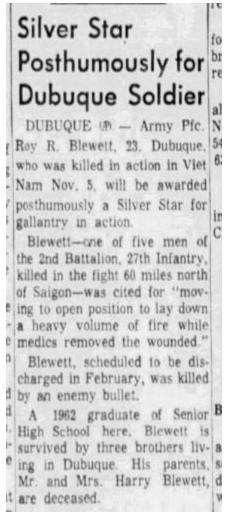

, IA -- Pfc. Roy R. Blewett, 23, of Dubuque, has been killed in action in Viet Nam, his family was told Tuesıţ. Army authorities said Blewett, son of the late Mr. and Mrs. Harry Blewett, died Saturday of a gunshot wound PFC. ROY while on an op-BLEWETT eration with the 25th Infantry Division. He entered the Army in February, 1965, and arrived in Viet Nam in January, 1966. A 1962 graduate of Dubuque High School, he once was employed as an apprentice printer at the Telegraph-Herald here. He is survived by three brothers, Harry, jr., and William, both of Dubuque, and Charles of New York City, and two sisters, Mrs. Perry Triggs of Des n Moines and Mrs. George Edwards of Brooklyn, N. Y. He was the third Dubuque serviceman to die in Viet Nam.

"Des Moines (IA) Register" Wednesday 9 Nov 1966 p 5



"Waterloo (IA) Courier" Tuesday 27 Dec 1966 p 2

### Abbreviations:

b = born

d = died

F: = Find A Grave (www.findagrave.org)

NOK = next-of-kin

Name: Harry Schoemann Blewett

Name variations: Harry Schoeman Blewett

Military:

On Tuscania: 20th Eng. 17th/Co. E - private

Serial number: 250,474

Entered service from: Dubuque, Dubuque IA Sailed on "Tuscania" as: Harry S. Blewett

Next-of-kin on "Tuscania": mother Mrs. Emma Blewett, 947 Clay St., Dubuque IA

Returned from war on: "Santa Paula" May 1919

Sailed on return ship as: Harry S. Blewett,

Next-of-kin on return ship & rank: mother Mrs. Emma Blewett, 947 Clay St., Dubuque IA

(PFC, 17th Co., 20th Engrs, Forestry) World War I draft registration (1917):

National Tuscania Survivors Association 1939 roster: 2050 Hale St., Dubuque IA