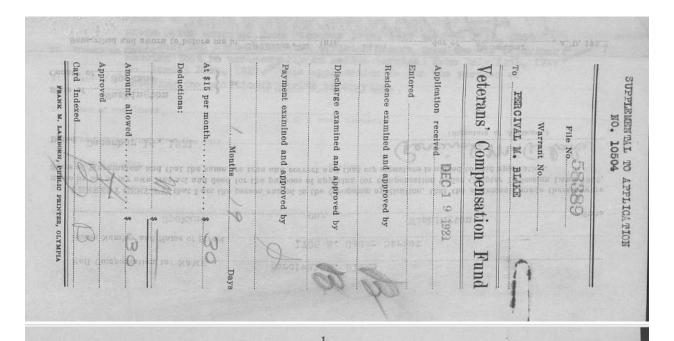

|



(State Form No. 925. 1921. Approved by Bureau of Inspection and Supervision of Public Offices.) (This form for Veterans only. Separate form for Relatives and Dependents.)

DUPLICATE

# Application for Equalized Compensation STATE OF WASHINGTON

|     | (This application to be made in duplicate.)                                                                                                      |
|-----|--------------------------------------------------------------------------------------------------------------------------------------------------|
|     | Percival M. Blake                                                                                                                                |
| 1.  | Name of applicant