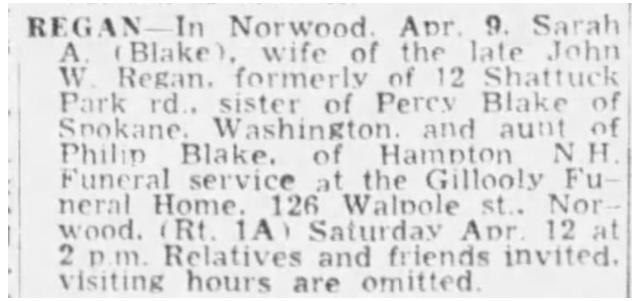

### Appointments Made to S & E Bank Advisory Board

Alan G. Paine (left), W2317 Second, partner in the law firm of Paine, Lowe & Coffin, was named to the advisory board of the Seattle-First National bank's Spokane and Eastern

division, yesterday. Louis Wasmer (center) owner of KGA, was also named to the 14-ma board. Percy M. Blake (right), purchasin agent, was named assistant cashier.

"Spokane Spokesman-Review" - Wednesday https://www.newspapers.com/image/567991435/19 Jan 1949 p 6