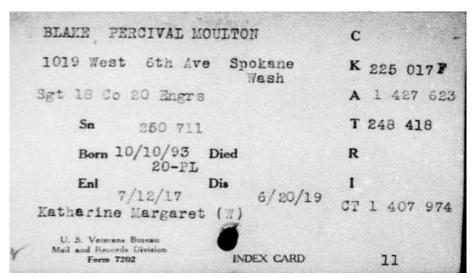

### Blake, Percival Moulton 1893 NH – 1979 CA

Percival Moulton Blake, "Percy". Hampton
Hampton Academy Arts and Science
"Give thy thoughts no tongue"

"Percy" is putting in some solid licks, and is one of our star students. He loses the "arts." Yet we often find him inspecting the college forest.

BΦ; Corporal (2); Sergeant (3).

Percival Moulton Blake - https://www.ancestry.com/mediauiviewer/tree/4159418/person/24673040275/media/7edaa261-2784-4a3b-aeccebf878e932cb?\_phsrc=yGl668&\_phstart=successSource