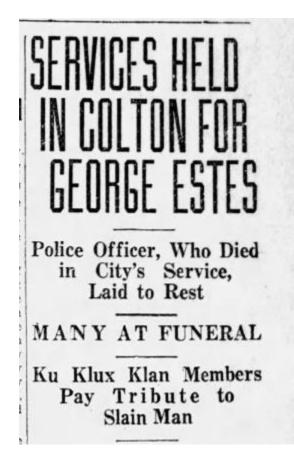

Survivors include his wife, Mrs. Rose Blackburn, and a daughter, Mary Alice Blackburn, both of the home; two stepdaughters, Mrs. Pearl Rolette and Mrs. Cecelia Wahpepah, both of Shawnee; two stepsons, Buck Blackburn, Tribbey, and Edwin Jennings, Tulsa; four brothers, R. M., Shawnee; Calif.: Edgar, Charles. Colton, Oakland, Calif .; Jack, Inglewood, Calif.; four sisters, Mrs. Myrtle McCluney, Mrs. Mary Bourassa, Mrs. Margaret Bourassa and Mrs. Anita Mitchell, all of San Bernardino, Calif. Gaskill funeral home is in