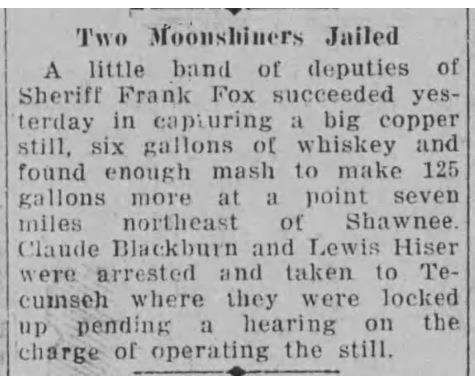

Barnsdall employes report that there was about \$45 in the safe at the time of the robbery. The loss was covered by insurance.

"Shawnee (OK) News-Star" Thursday 26 May 1927 p 1

0

1

S.

Blackburn Is Released the Claude Blackburn, held in county jail on a liquor charge, was released yesterday on posting of bond imposed by Judge Leander G. Pitman at the preliminary. Blackburn also paid up costs in a previous case.

"Shawnee (OK) News-Star" Friday 5 Aug 1927 p 3

According to information received from Joe Relly, assistant county atorney, the following cases have appeared, with the penalties and fines shown: Claude Blackburn, liquor nuisance, 60 days, \$100.

"Shawnee (OK) News-Star" Sunday 25 Sep 1927 p 15

December 12: John Barnwell, manslaughter; Rube Hass, forgery; Jack Smith, larceny of automobile: Jewell Crandall, burglary; Buster Cornett and Tom Guest, robbery with firearms; Jess Sires, bigamy; Dan Robinett, robbery; Marvin Cox, larceny of automobile; Claude Blackburn, manufacturing of liquor, third offense.

"Shawnee (OK) News-Star" Sunday 4 Dec 1927 p 7

Claude Blackburn, well known resident of the county, who has been in the courts on various charges recently, announced yesterday he would not continue his appeal to the criminal court of appeals. Blackburn was under sentence of a year and a day for third liquor law violation, in district court and had made bond pending appeal. He will be taken to the state penitentiary shortly, it is said.