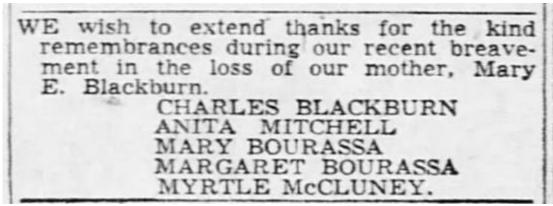

Survivors include his wife, Mrs. Rose Blackburn, and a daughter, Mary Alice Blackburn, both of the home; two stepdaughters, Mrs. Pearl Rolette and Mrs. Cecelia Wahpepah, both of Shawnee; two stepsons, Buck Blackburn, Tribbey, and Edwin Jennings, Tulsa; four brothers, R. M., Shawnee; Calif.: Edgar, Charles. Colton, Oakland, Calif .; Jack, Inglewood, Calif.; four sisters, Mrs. Myrtle McCluney, Mrs. Mary Bourassa, Mrs. Margaret Bourassa and Mrs. Anita Mitchell, all of San Bernardino, Calif. Gaskill funeral home is in