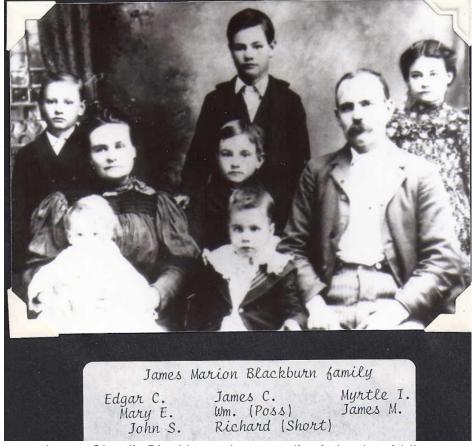

James Claudis Blackburn - boy standing in back, middle https://www.ancestry.com/mediauiviewer/tree/18614055/person/28007682754/media/62dc1121-1834-4037-8146a2b9b7e8ef4d?\_phsrc=yGl660&\_phstart=successSource