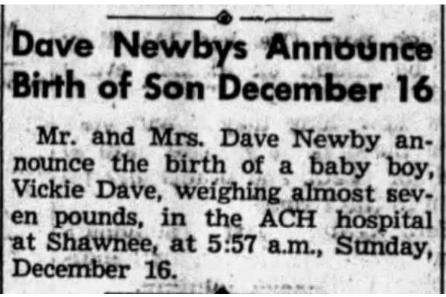

"Shawnee (OK) News-Star" Thursday 1 Mar 1956 p 5

Mr. and Mrs. Dave Newby and mother-in-law, Mrs. Rose Blackburn, have moved into the propand Mrs. John of Mr. erty Scheidt. ALCONT & COLD

"County-Wide News" (McLoud OK) Thursday 5 Apr 1956 p 1

Mr. and Mrs. David Newby, McLoud, a boy, 5:27 a. m. Sunday, ACH hospital, weight 6 pounds 14 ounces.

```
"Shawnee (OK) News-Star" Tuesday 18 Dec 1956 p 6
```

"County-Wide News" (McLoud OK) Thursday 20 Dec 1956 p 4