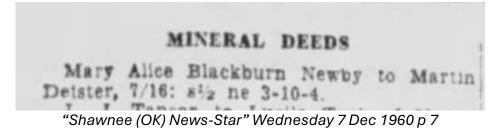

### Doyle McKiddy to James C. Blackburn etux, lots 12, 13, block 1, Tribbey.

"Shawnee (OK) News-Star" Wednesday 2 Jun 1948 p 11

Mrs. Rose Blackburn of Tribbey stopped in Tecumseh Monday evening as she was returning home from her new work in the county superintendent's office in Shawnee, and reported visiting her husband, Claude Blackburn, a patient at the Veteran's hospital, Sulphur, Sunday. She and their two children, Mary Alice and Buck and Mrs. Ollie Calhoun, motored to the hospital.