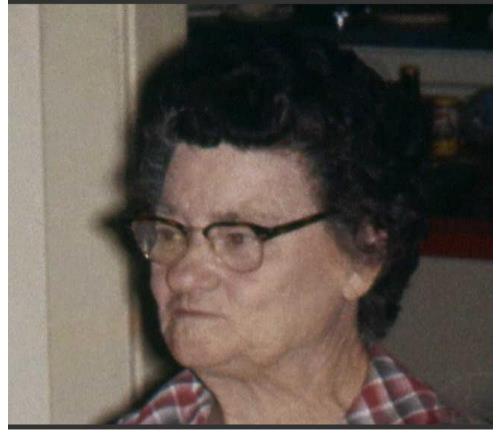

https://www.ancestry.com/familytree/person/tree/114369322/person/300181129893/facts

Wife Rose Spray Blackburn Schumacher:

SCHUMACHER Rose Spray Blackburn, our beloved mother and sister, joined her loved ones in Heaven on Nov. 2, 1996. She leaves behind a daughter & son-in-law, Mary Alice & Jess Burks Yukon; a son of daughter-in-law, Buck & Janet Mills of Jones; 11 grandchildren, several great grandchildren & 1 great-great grandson; her dear sister, Grace Walls of Choctaw; several nieces nephews. A retired Rose schoolfeacher, taught in Pottowattomie County for 40 years. She was a rock and constant source of inspiraton and encouragement to her family and to many children she laught over the years. Rose was born March 22, 1910 to Henry & Mary Alice Spray in Ma-

comb, Ok. She graduated Macomb H.S., from earned her Bachelors degree at East Central in Ada, Ok. and a Masters Degree in Education at Central State in Edmond. She also received an Hon-orary Doctorate and was a member of the Pott. County Teachers Assoc. where she was Teacher of the Year in 1971. She was a leader in 4-H Club and countless other projects. She was a member of First Baptist in Choctaw where she laught Sunday School in her later years. Rose was preceded in death by her parents; husbands, and 5 brothers. Services will be 1:00 p.m. Tuesday, Nov. 5, at the First Baptist Church of Choctaw. Burial will follow at Prairie View Cemetery, Macomb, Ok. al 3:00 p.m.

Obituary – "Daily Oklahoman" (Oklahoma City OK) Tuesday 5 Nov 1996 p 49

8805 N.E. 23

Bill Eisenhour Northeas

769-3362

|                                                                          | View image<br>View record |  |  |  |  |
|--------------------------------------------------------------------------|---------------------------|--|--|--|--|
| Gender<br>Age<br>Birth Date<br>Marriage Date<br>Marriage Place<br>Spouse | abt 1910                  |  |  |  |  |