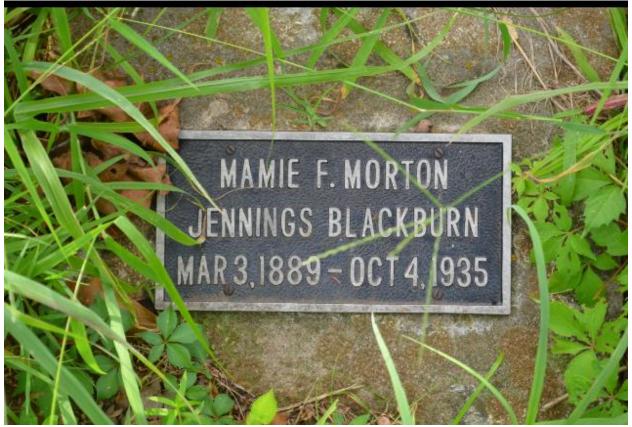

Obituary of Mamie Morton Jennings Blackburn – "Shawnee (OK) News-Star" Tuesday 8 Oct 1935 p 2

| CHECK TYPE REQUIRED<br>(See Instructions attached)                                                                                    |                            | TION FOR HEADSTONE OR<br>(Please make out and return in duplicate)                                                                                                                           | MARKER                                                                   |
|---------------------------------------------------------------------------------------------------------------------------------------|----------------------------|----------------------------------------------------------------------------------------------------------------------------------------------------------------------------------------------|--------------------------------------------------------------------------|
| FLAT GRANITE MARKER DISCHARGE                                                                                                         | 9-2-18                     | SERIAL NO.<br>4 854 107<br>PENSION NO.<br>4 554 552                                                                                                                                          | EMBLEM (Check one)  Christian CTOSS HEBREW NONE                          |
| JEDNINGS, EDGAR VEE the                                                                                                               | won as                     | U. S. REGIMENT, STATE ORGANIZATION, AND DE<br>Dev Det QMC Car                                                                                                                                | 1 11 11 11                                                               |
| NAME OF CEMETERY<br>Veterans Administration Cem                                                                                       |                            | LOCATION (City and State)<br>Los Angeles, Calif.<br>NEAREST FREIGHT STATION (City and State)                                                                                                 | 4                                                                        |
| SHIP TO (I CERTIFY THE APPLICANT FOR THIS STOKE HAS MADE ARRAN<br>THE STOKE FROM THE FREIGHT STATION TO THE<br>Manager, Veterans Adm. | CEMETERY)                  | Los Angeles, Calif.<br>POST OFFICE ADDRESS OF CONSIGNEE                                                                                                                                      | Dec. 1                                                                   |
| Ivianager, veterans / tom.                                                                                                            |                            | A and a fill                                                                                                                                                                                 |                                                                          |
| (SIGNATURE OF CONSIGNEE)                                                                                                              |                            | Los Angeles, Calif.                                                                                                                                                                          |                                                                          |
|                                                                                                                                       | I hereby                   | this application is submitted for a stone for th<br>agree to assume all responsibility for the r<br>stination, and properly place it at the deceder                                          | emoval of the stone promptly upon                                        |
| (SIGNATURE OF CONSIGNEE)<br>DO NOT WRITE HERE<br>FOR VERIFICATION<br>DEC 1 5 1952<br>ORDERED 1953 DEEN MOUNTAIN, VL                   | l'hereby<br>arrival at des | this application is submitted for a stone for the<br>agree to assume all responsibility for the r<br>trination, and properly place it at the deceder<br>AZEALE<br>ADDARE SECTION             | emoval of the stone promptly upon<br>t's grave at my expense.<br>12-5-52 |
| (SIGNATURE OF CONSIGNEE)<br>DO NOT WRITE HERE<br>FOR VERIFICATION<br>DEC 1 5 1952                                                     | l'hereby<br>arrival at des | this application is submitted for a stone for the<br>agree to assume all responsibility for the ritination, and properly place it at the deceder<br>ZEALE<br>DECENTION APPLICANT'S SIGNATURE | emoval of the stone promptly upon<br>it's grave at my expense.           |

## Blackburn

Mrs. Mamie F. Blackburn, 45, Indian, died at her residence at 119 South Harrison street Monday afternoon at 3:30. Cause of the death was a heart attack, Mrs. Blackburn dying before a physician could be summoned.

She had lived in Pottawatomie county all her life and was a member of the Baptist church.

Survivors include her widower, J. C. Blackburn; two daughters, Mrs. Pearl Rolette, Shawnee, and Mrs. Cecelia Wahpepah, McLoud, and a osn, Edwin Jennings.

Funeral was held at Gaskill chapel, Tuesday afternoon at 4 o'clock, with Rev. Thomas Doss in charge of services. The body was then taken to the home of John Brown in the Red the home of John Brown in the Red Hill district, where an all-night Indian funeral service was scheduled, and burial will be made Wednesday in a private Indian burial ground.