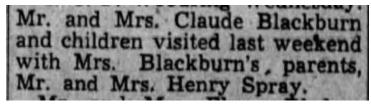

"Shawnee (OK) News-Star" Tuesday 7 Jun 1938 p 10

Mr. and Mrs. Thomas Spray and children of Anderson community, Mr. and Mrs. Earl Walls and children of Tecumseh, Mr. and Mrs. Claude Blackburn and children were guests Christmas day of Mr. and Mrs. Henry Spray, parents of Mr. Spray, Mrs. Blackburn and Mrs. Walls.