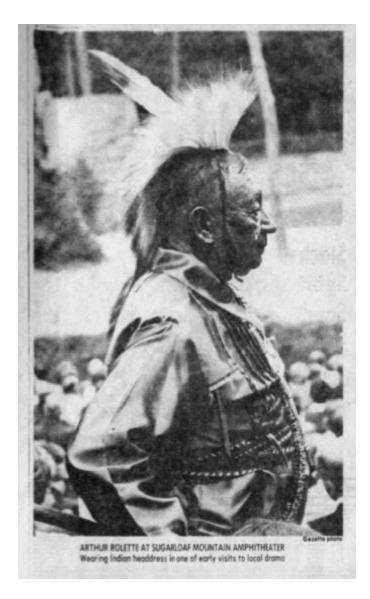

# Shawnee leader dies in Oklahoma

Arthur C. Rolette, who helped lend authenticity to the outdoor drama "Tecumseh!", died Monday in Oklahoma at the age of 73.

Mr. Rolette, tribal chairman for the absentee Shawnee Indian nation, was a direct descendant of the famed Shawnee chief Tecumseh, and helped inaugurate the historical play in 1973.

He died Monday afternoon in Shawnee Hospital and was buried this morning near his ranch, just east of Shawnee, Okla. Tribal ceremonies were held wednesday evening at his home.

Born May 21, 1904 in Oklahoma, Mr. Rolette's Indian name was Lay-Qua-Bea-Skuk, which means "turtle making waves in water." Officials of the Scioto Society, which sponsors "Tecumseh!", called upon Mr. Rolette to aid in formulating such items as the "wolf chant" used in the play. During his appearance at the premier performance in 1973, Mr. Rolette's comment to the audience was, "All I have to ask of you, white man, is, 'What took you so long?"' Mr. Rolette was able to attend at least one performance of the play each season until this year when failing health forced him to remain in Oktahoma.