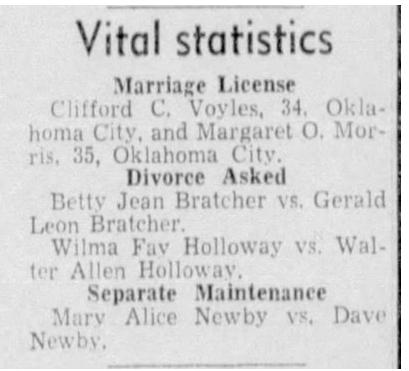

### Marriage Licenses Dave jr. Newby, 21, and Mary Alice Blackburn, 16, both of Mc-Loud.

Daughter Mary Alice Blackburn – "Shawnee (OK) News-Star" Saturday 14 Jan 1956 p 3

"County-Wide News" (McLoud OK) Thursday 26 Jan 1956 p 1