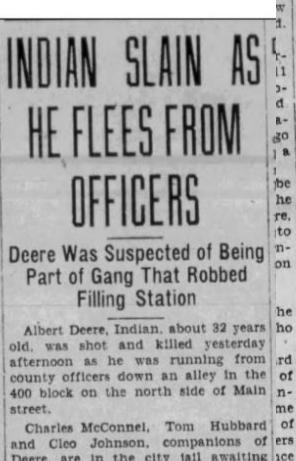

and Cleo Johnson, companions of ers Deere, are in the city jail awaiting further investigation of the robbery of the Barnsdall filling station early yesterday morning.

The bullet entered Deere's body cli from the rear, just at the edge of his curight shoulder blade and come out in bu front near the middle of his body just di beneath his collar bone. After he was tu shot, Deere was rushed to the municipal hospital, where he died about half an hour later at 6:20 o'clock.

۶ť

The shooting resulted from the robbery of the Barnsdall filling station, w No. 3, located at the corner of Highbland and Tucker streets, yesterday in morning about 3 o'clock, when it is thought Deere and his companion. I Charles McConnel, forced the front r door of the station and took the company safe.

When the robbery was reported to local officers this morning they traced to the automobile of the robbers to a spot four miles north on Harrison, a and about one half mile east, where they found the safe, which had been looted, after the bottom was knocked out. The car which was used to haul the safe was traced to Claude Blackburn's place northeast of the city, of where officers secured a clew as to H the identity of the men who had is committed the robbery.

After searching the district around s what is known as the Red Hill community during the day, officers declare they gained further clews to the identity of the men.

Believing that the men might get back to Shawnee and secure a car and go get out of the county, officers came di in town to phone surrounding towns no ye to be on a lookout for them.

About 5:30 o'clock, Chief of Police m J. M. Yoder, W. A. Diester and W. S. Blain, deputy sheriffs, were driving go 51 down Main street when they met an automobile in which the suspects g 81 were riding just in front of the new h Willard hotel building.

Yoder jumped out of the car and n ordered the men to stop the car, but W they only speeded up faster and d Yoder jumped on the running board h of the automobile and drew his gun.

When the car slowed down, Deere 11 jumped out, officers say, and startd ed running. Blaine and Diester took S out after Deere as he ran through a pool hall on the north side of the street and headed north down an alley. The two officers declare they were calling to him to stop all the time and fired several shots at his feet before one of the shots took effect in his body. h

Officers are of the belief that Mc-Connel and Deere were implicated in n the robbery, while Hubbard, who was driving the car was only helping the robbers escape. Johnson is thought only to have been riding to town with it the gang.

McConnel is reported to have police record and to have served time in the state penitentiary. When Yoder jumped on the running board of the speeding car, McConnel grabbed for his gun, but was unable to get hold of it, he said.

The three companions of the dead man are being held in the city jail awaiting further investigation of the case.

Late last night no friends or relatives had claimed the body of Deere. He is well known in the Red Hill community, where he lived several years ago. He has a general bad reputation among state officers, having been charged with numerous crimes, police say.