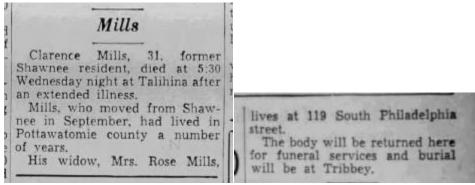

MILLS Clarence "Buck Blackburn" Mills passed away in Bren-ham, TX, on Sunday, June 21, 2009, at age 71. Buck grew up in Tribbey, OK. As an adult, Buck was a longtime resident of the Jones-Choc-taw area. Graveside services will be held at 10:00am on Friday, June 26 at the Tribbey Cemetery in Tribbey, OK.

Obituary of Buck Blackburn, AKA Mills – "Daily Oklahoman" (Oklahoma City OK) Thursday 25 Jun 2009 p 13